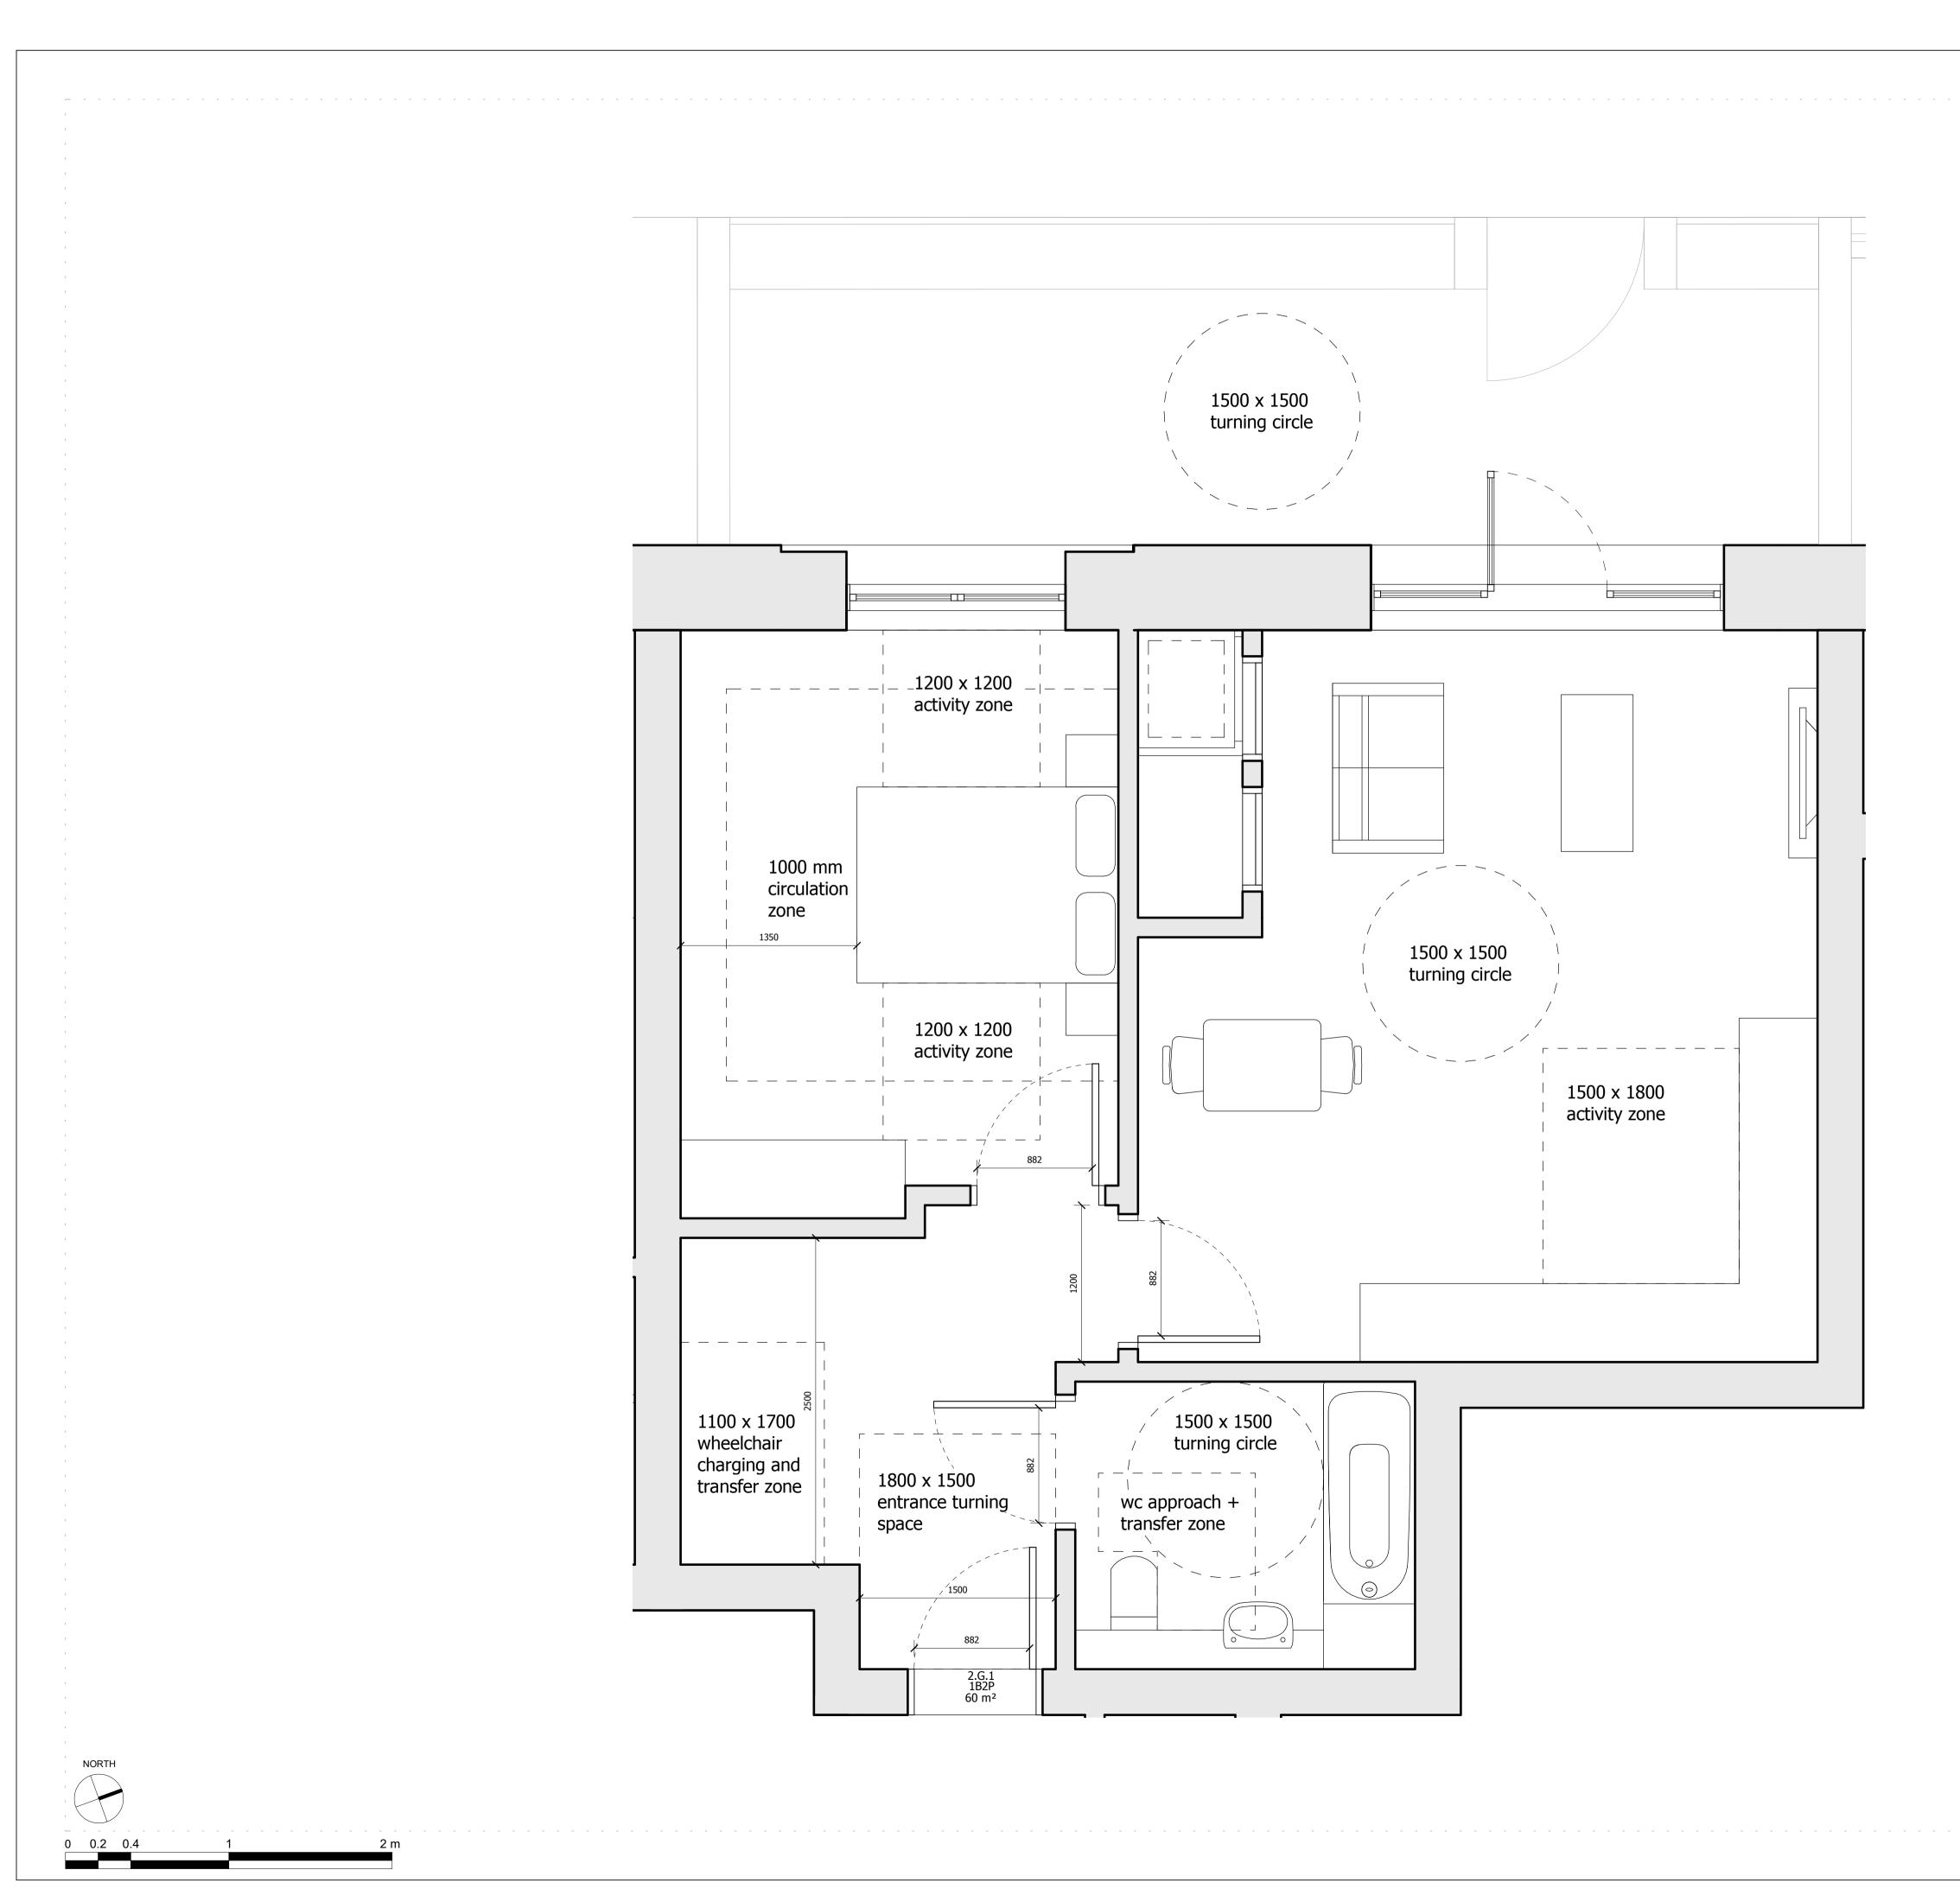

INTERNAL LAYOUTS SHOWN ILLUSTRATIVELY ONLY

LBRUT 2 APPLICATION AMENDMENTS

 21/07/22
 BJ

 Date
 Check
 Rev

## BUILDING 02 - PROPOSED ACCESSIBLE UNIT APARTMENT 2.G.1

| Drawn     | Date              | Scale        |              |   |
|-----------|-------------------|--------------|--------------|---|
| RKB       | 08/07/22          | 1:25<br>1:50 | @ A1<br>@ A3 |   |
| ob Number | Drawing number    | Revision     |              |   |
| 18125     | C645_B02_P_00_008 | -            |              | _ |