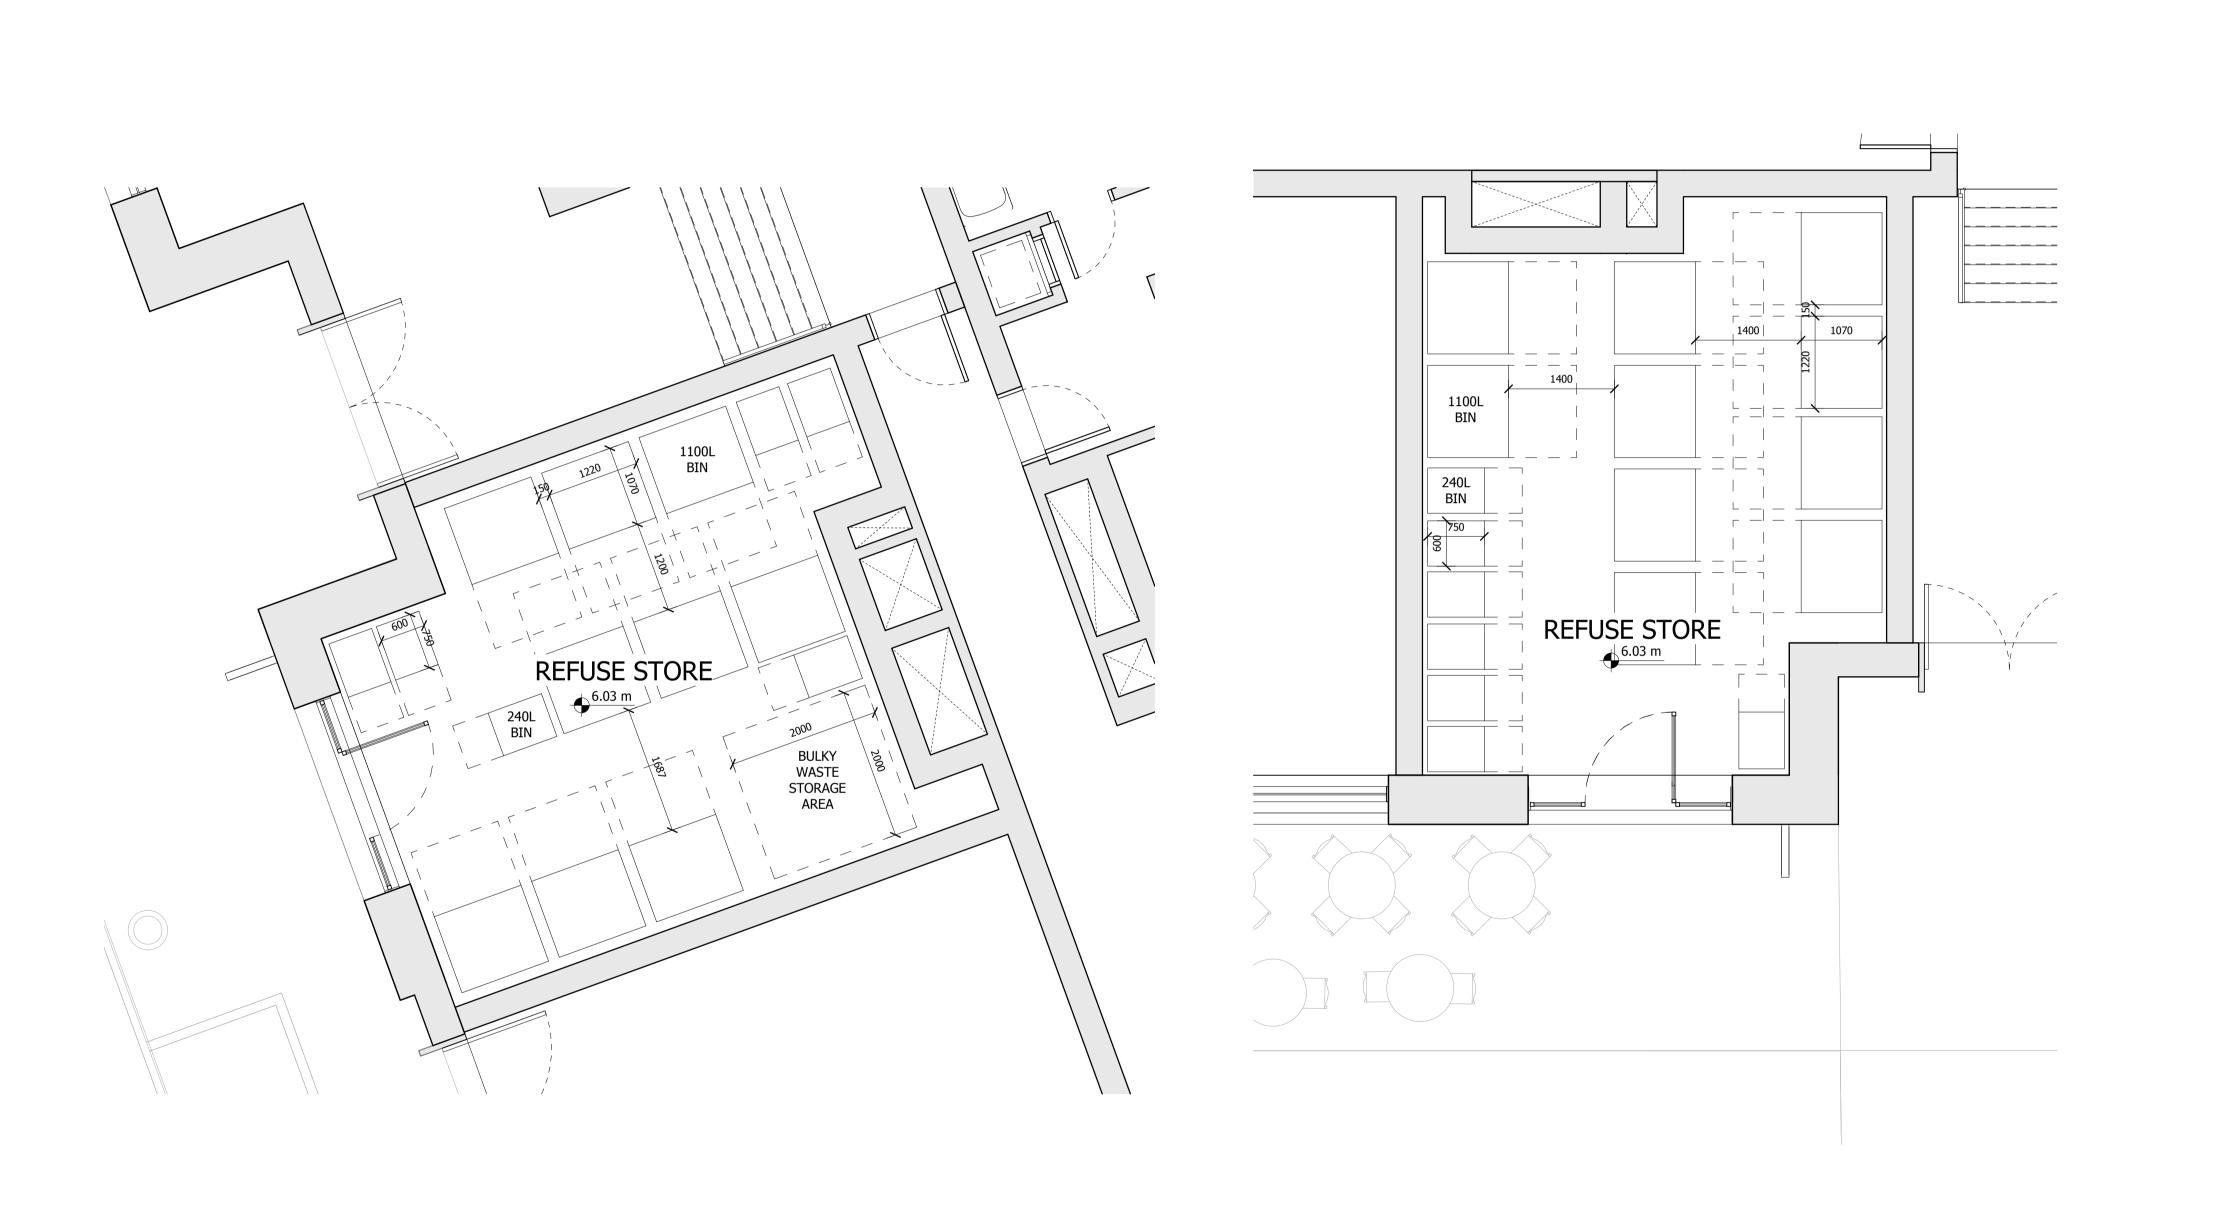

Building 02 refuse stores contain 19 1100L Eurobins, 13 240L food waste bins and a bulky waste storage area

INTERNAL LAYOUTS SHOWN ILLUSTRATIVELY ONLY

LBRUT 2 APPLICATION AMENDMENTS 21/07/22 BJ 
Revision description Date Check Rev

## SQUIRE & PARTNERS

The Department Store 248 Ferndale Road London SW9 8FR T: 020 7278 5555 F: 020 7239 0495

info@squireandpartners.com www.squireandpartners.com

Stag Brewery
Richmond

ving

BUILDING 02 - GROUND FLOOR LEVEL REFUSE STORE PLANS