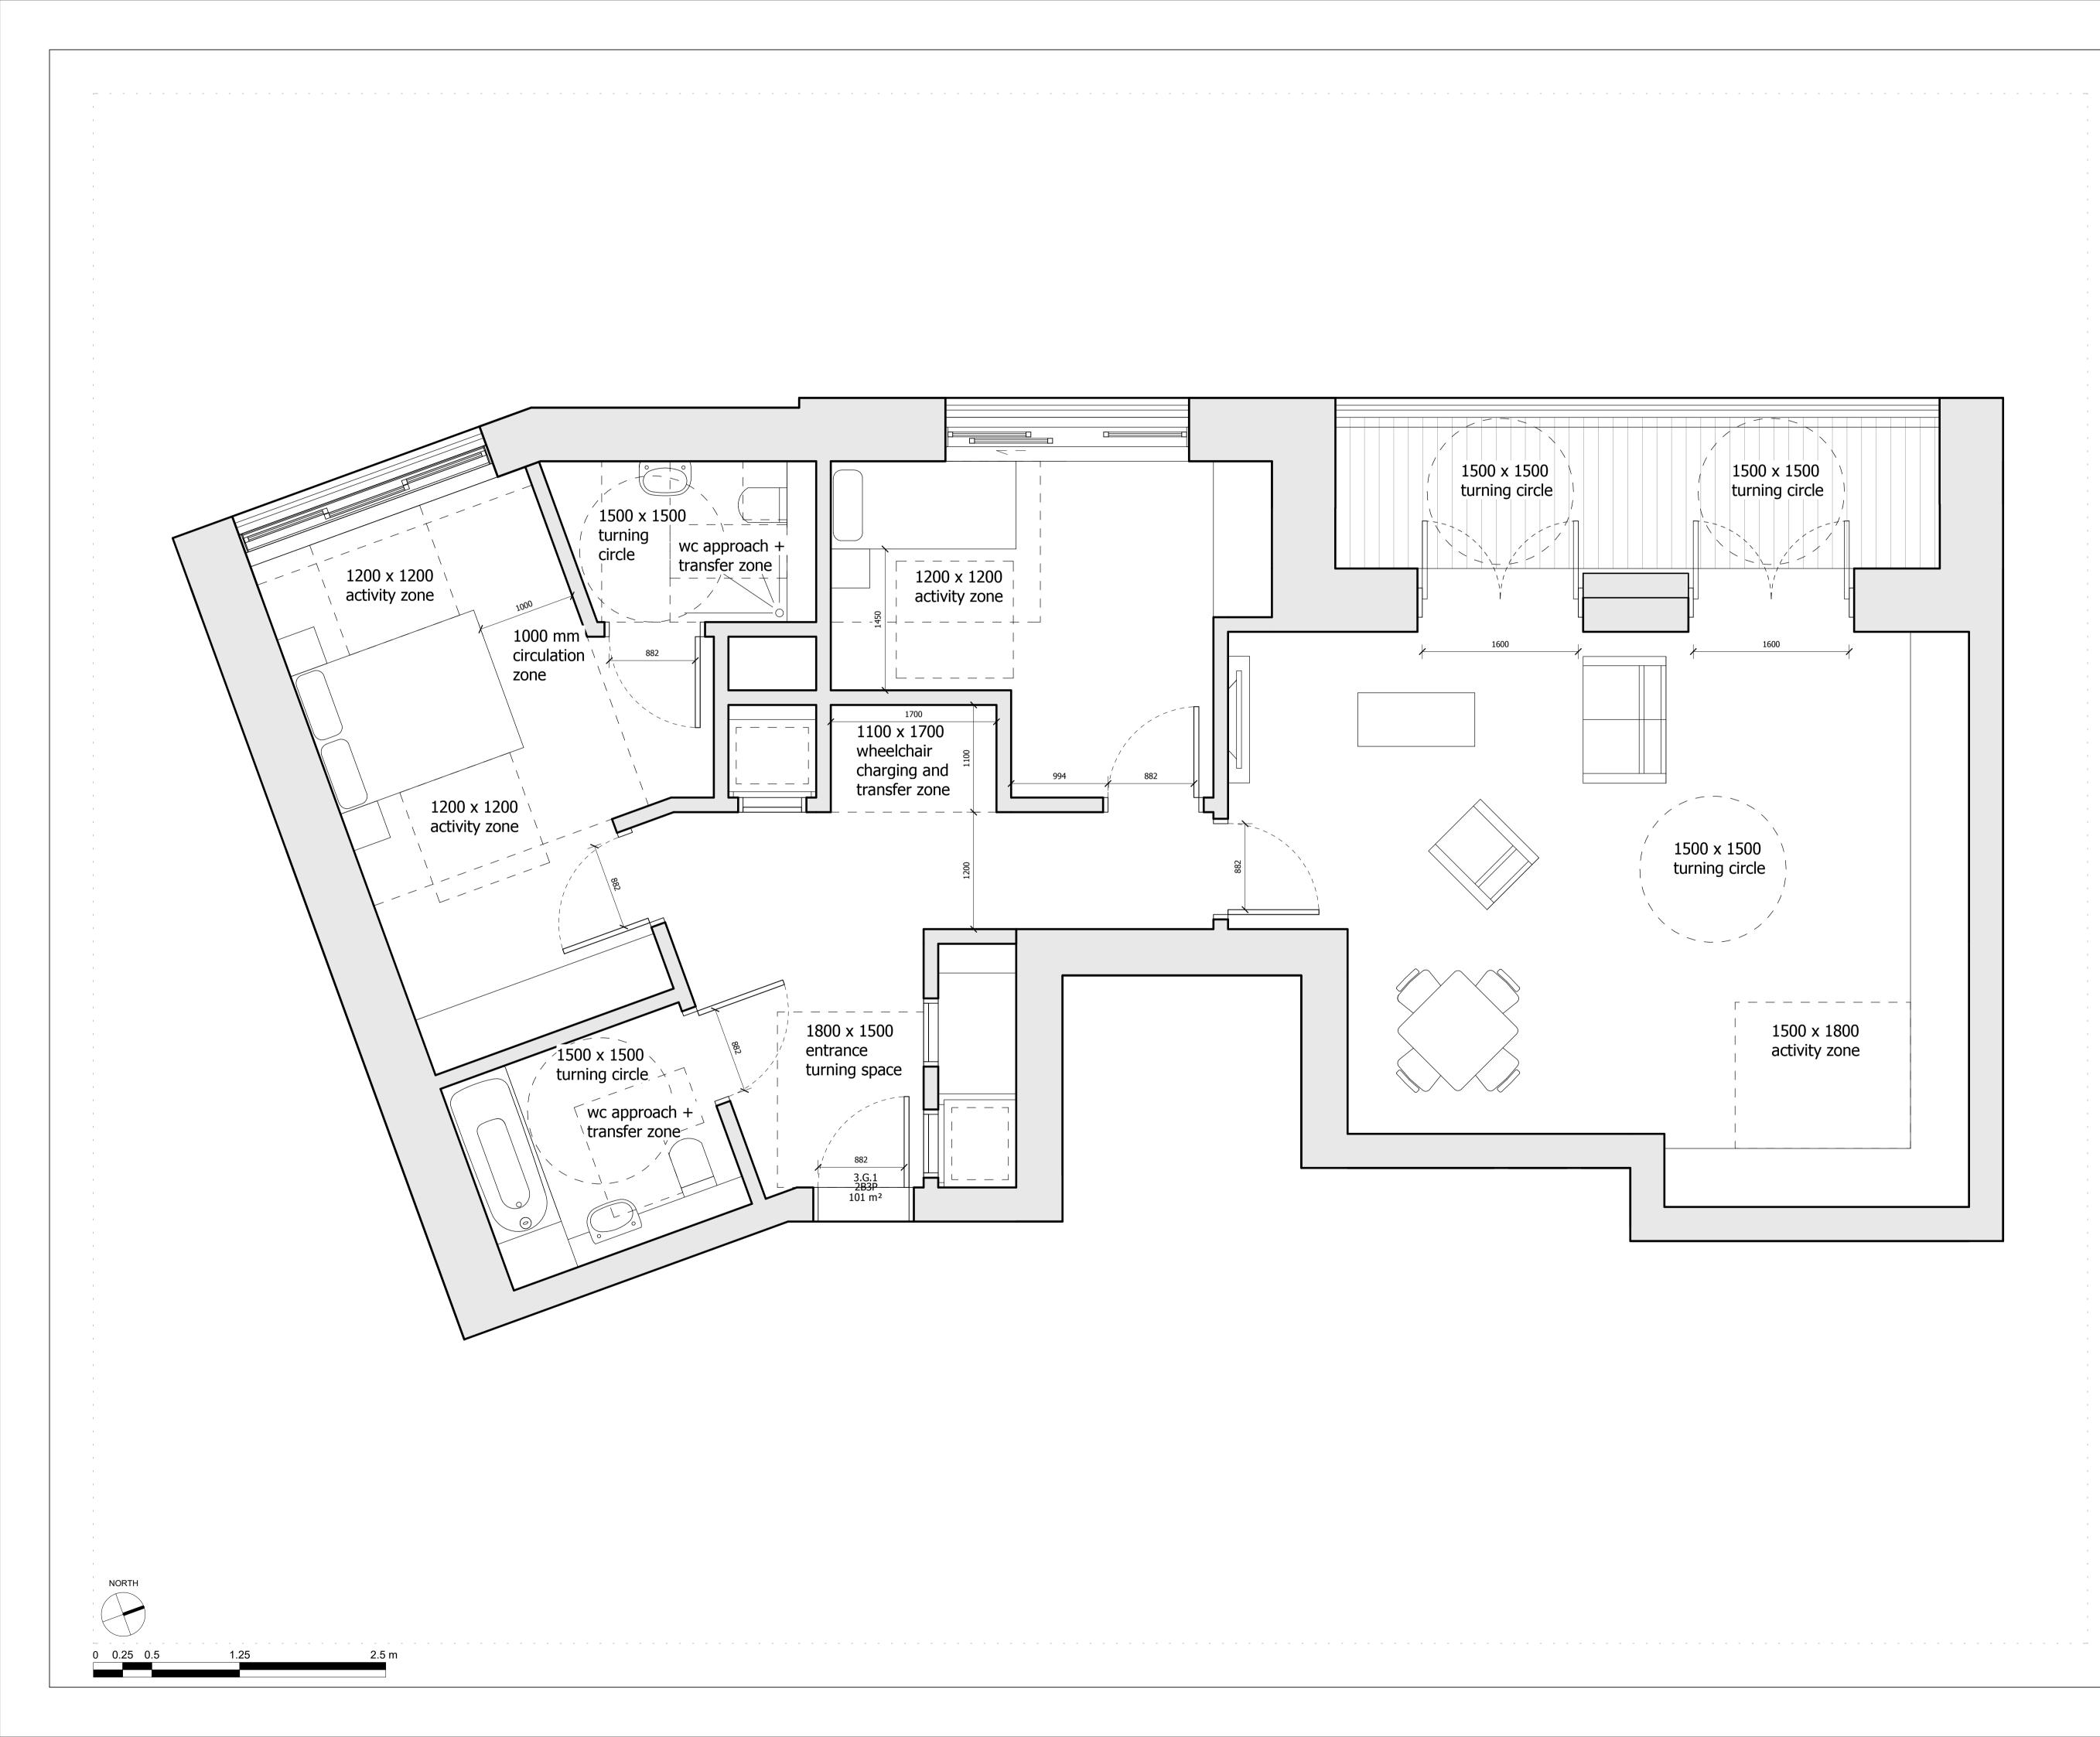

## BUILDING 03 - ACCESSIBLE UNIT APARTMENT 3.G.1

| Drawn      | Date              | Scale                  |  |
|------------|-------------------|------------------------|--|
| AJ         | 09/06/19          | 1:30 @ A1<br>1:60 @ A3 |  |
| Job Number | Drawing number    | Revision               |  |
| 18125      | C645_B03_P_00_002 | E                      |  |