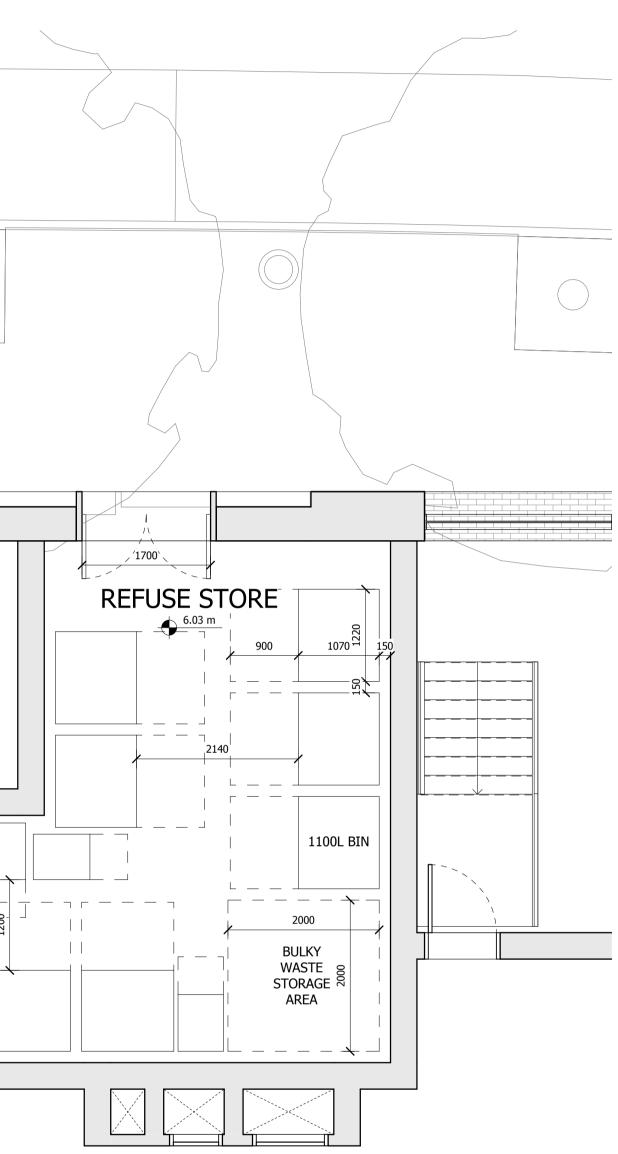

NOTE: Building 3 refuse store contains 8 1100 Eurobins, 5 240L food waste bins and a bulky waste store

INTERNAL LAYOUTS SHOWN ILLUSTRATIVELY ONLY

| Revision description             | Date     | Check | Rev |
|----------------------------------|----------|-------|-----|
| LEGAL REVIEW                     | 13/09/19 | KH    | -   |
| FINAL DRAFT PLANNING APPLICATION | 21/10/19 | KH    | Α   |
| DRAFT GLA SUBMISSION             | 24/01/20 | KH    | В   |
| GLA SUBMISSION                   | 27/04/20 | BJ    | С   |
| LBRUT 2 APPLICATION              | 04/02/22 | BJ    | D   |
| LBRUT 2 APPLICATION AMENDMENTS   | 21/07/22 | BJ    | Е   |
|                                  |          |       |     |

## Drawing

BUILDING 03 - GROUND FLOOR LEVEL REFUSE STORE PLAN

| Drawn      | Date Scale        |                         |  |
|------------|-------------------|-------------------------|--|
| KHO        | 13/09/19          | 1:50 @ A1<br>1:100 @ A3 |  |
| Job Number | Drawing number    | Revision                |  |
| 18125      | C645_B03_P_00_004 | E                       |  |