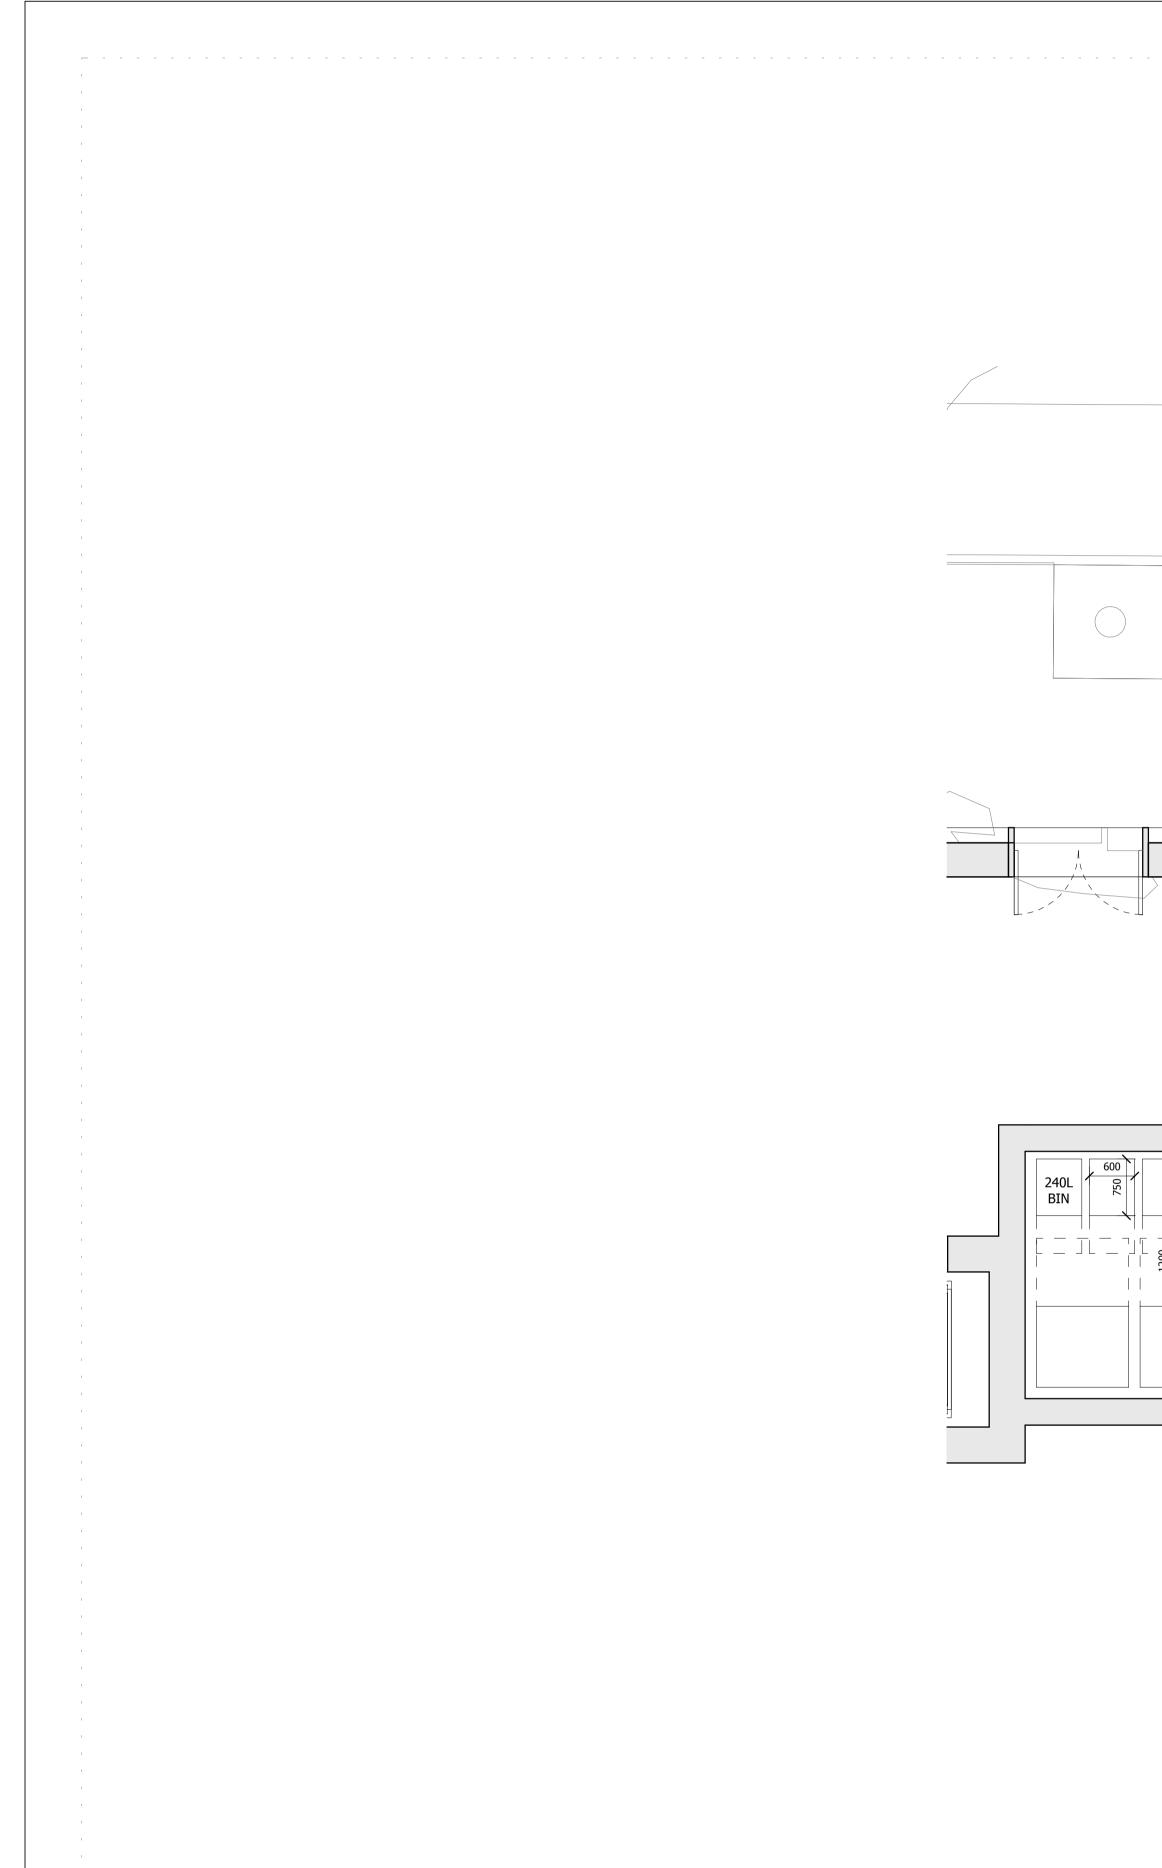

NOTE: Building 3 refuse store contains 8 1100 Eurobins, 5 240L food waste bins and a bulky waste store

INTERNAL LAYOUTS SHOWN ILLUSTRATIVELY ONLY

| Revision description             | Date     | Check | Rev |
|----------------------------------|----------|-------|-----|
| LEGAL REVIEW                     | 13/09/19 | KH    | -   |
| FINAL DRAFT PLANNING APPLICATION | 21/10/19 | KH    | Α   |
| DRAFT GLA SUBMISSION             | 24/01/20 | KH    | В   |
| GLA SUBMISSION                   | 27/04/20 | BJ    | С   |
| LBRUT 2 APPLICATION              | 04/02/22 | BJ    | D   |
| LBRUT 2 APPLICATION AMENDMENTS   | 21/07/22 | BJ    | Е   |
|                                  |          |       |     |

## Drawing

BUILDING 03 - GROUND FLOOR LEVEL REFUSE STORE PLAN

| Drawn      | Date Scale        |                         |  |
|------------|-------------------|-------------------------|--|
| KHO        | 13/09/19          | 1:50 @ A1<br>1:100 @ A3 |  |
| Job Number | Drawing number    | Revision                |  |
| 18125      | C645_B03_P_00_004 | E                       |  |