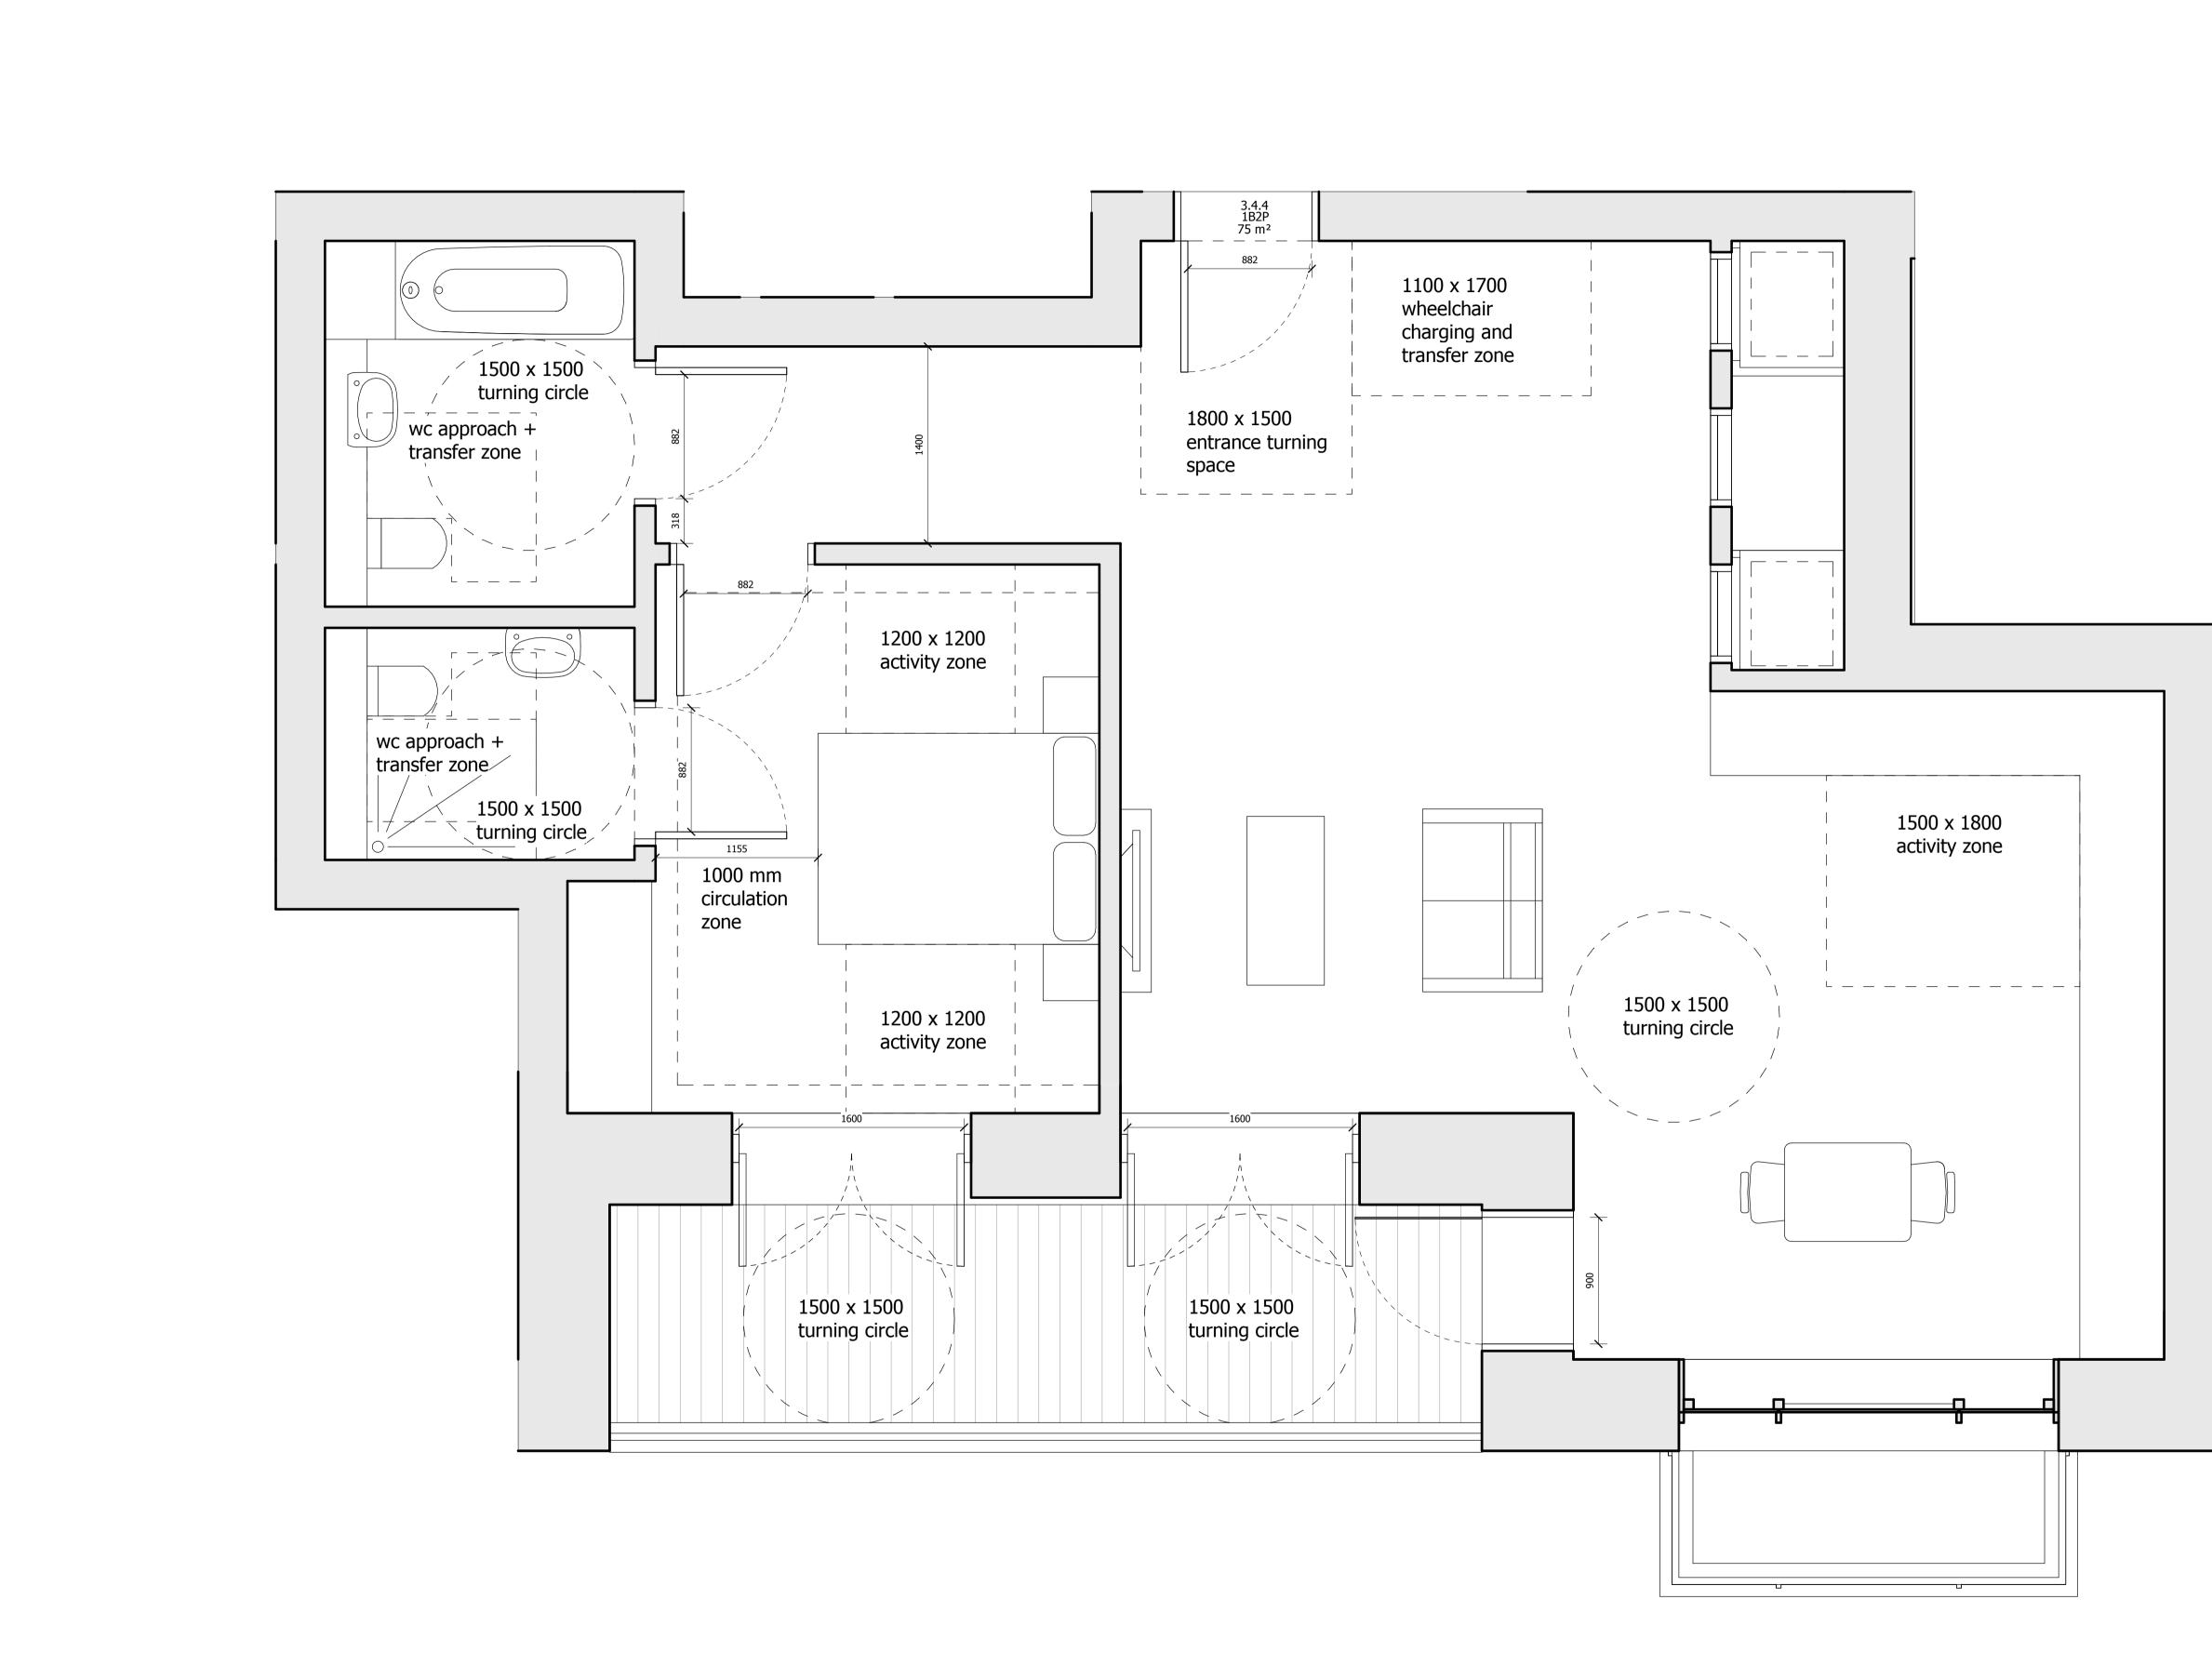

## Drawing

BUILDING 03 - ACCESSIBLE UNIT APARTMENT 3.4.4

| Drawn      | Date              | Scale                  |  |
|------------|-------------------|------------------------|--|
| RKB        | 11/07/22          | 1:25 @ A1<br>1:50 @ A3 |  |
| Job Number | Drawing number    | Revision               |  |
| 18125      | C645_B03_P_04_002 | -                      |  |