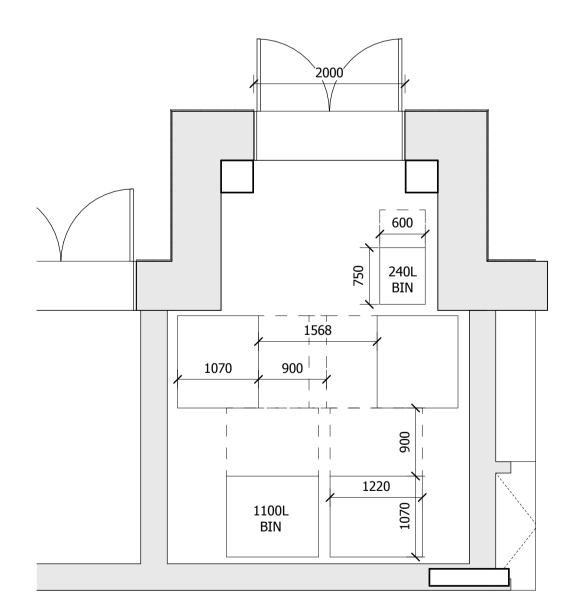

Building 04 refuse stores contain 6 1100L Eurobins and 2 240L food waste bins

## INTERNAL LAYOUTS SHOWN ILLUSTRATIVELY ONLY

| LBRUT 2 APPLICATION AMENDMENTS   | 21/07/22 | ВЈ    | Е   |
|----------------------------------|----------|-------|-----|
| LBRUT 2 APPLICATION              | 04/02/22 | BJ    | D   |
| GLA SUBMISSION                   | 27/04/20 | BJ    | С   |
| DRAFT GLA SUBMISSION             | 24/01/20 | KH    | В   |
| FINAL DRAFT PLANNING APPLICATION | 21/10/19 | KH    | Α   |
| LEGAL REVIEW                     | 13/09/19 | KH    | -   |
| Revision description             | Date     | Check | Rev |