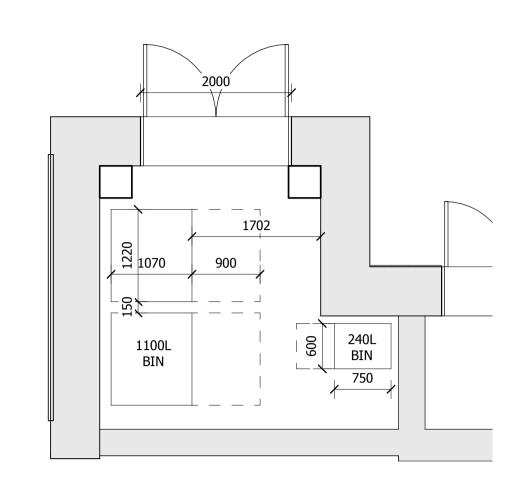

Building 04 refuse stores contain 6 1100L Eurobins and 2 240L food waste bins

## INTERNAL LAYOUTS SHOWN ILLUSTRATIVELY ONLY

| LBRUT 2 APPLICATION AMENDMENTS   | 21/07/22 | ВЈ    | Е   |
|----------------------------------|----------|-------|-----|
| LBRUT 2 APPLICATION              | 04/02/22 | BJ    | D   |
| GLA SUBMISSION                   | 27/04/20 | BJ    | С   |
| DRAFT GLA SUBMISSION             | 24/01/20 | KH    | В   |
| FINAL DRAFT PLANNING APPLICATION | 21/10/19 | KH    | Α   |
| LEGAL REVIEW                     | 13/09/19 | KH    | -   |
| Revision description             | Date     | Check | Rev |