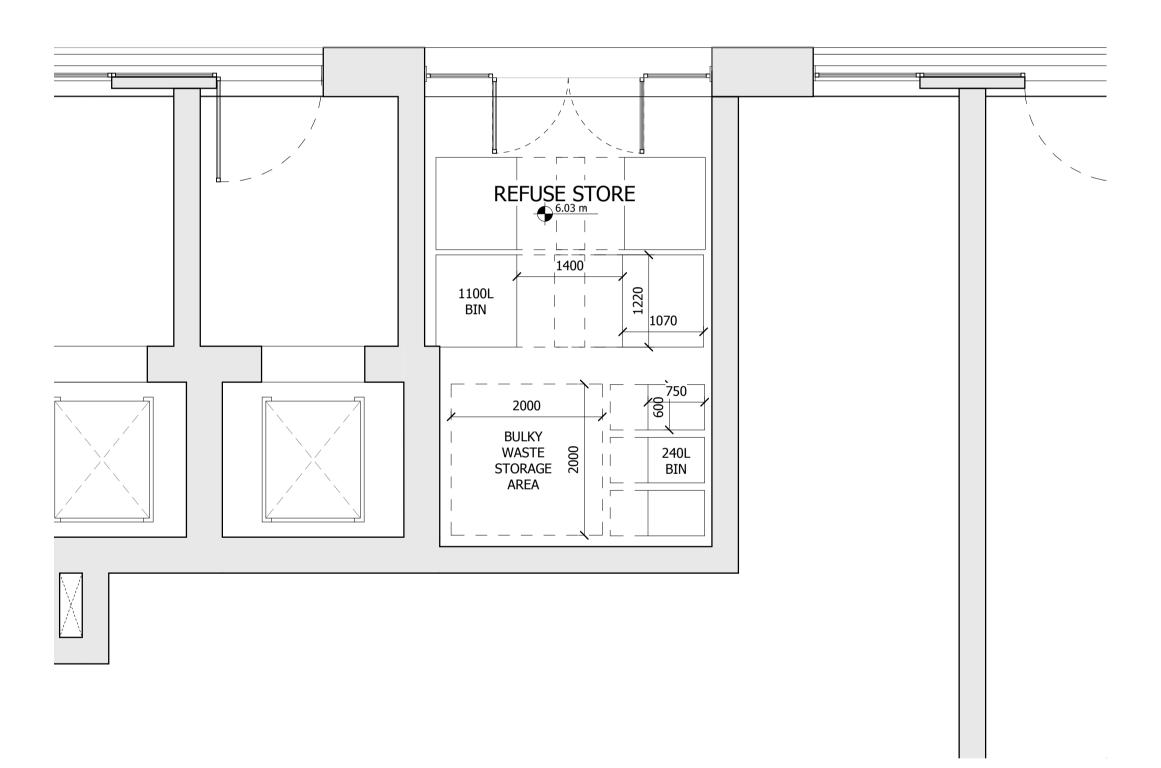

NOTE:-Building 06 refuse store contains 4 1100L Eurobins, 3 240L food waste bins and a bulky waste storage area

INTERNAL LAYOUTS SHOWN ILLUSTRATIVELY ONLY

| Pevision description             | Date     | Check | Rev |
|----------------------------------|----------|-------|-----|
| LEGAL REVIEW                     | 13/09/19 | KH    | -   |
| FINAL DRAFT PLANNING APPLICATION | 21/10/19 | KH    | Α   |
| DRAFT GLA SUBMISSION             | 24/01/20 | KH    | В   |
| GLA SUBMISSION                   | 27/04/20 | BJ    | С   |
| LBRUT 2 APPLICATION              | 04/02/22 | BJ    | D   |
| LBRUT 2 APPLICATION AMENDMENTS   | 21/07/22 | ВЈ    | Ε   |
|                                  |          |       |     |

## SQUIRE & PARTNERS

The Department Store 248 Ferndale Road London SW9 8FR T: 020 7278 5555 F: 020 7239 0495

info@squireandpartners.com www.squireandpartners.com

Stag Brewery
Richmond

wing

BUILDING 06 - GROUND FLOOR LEVEL REFUSE STORE PLAN