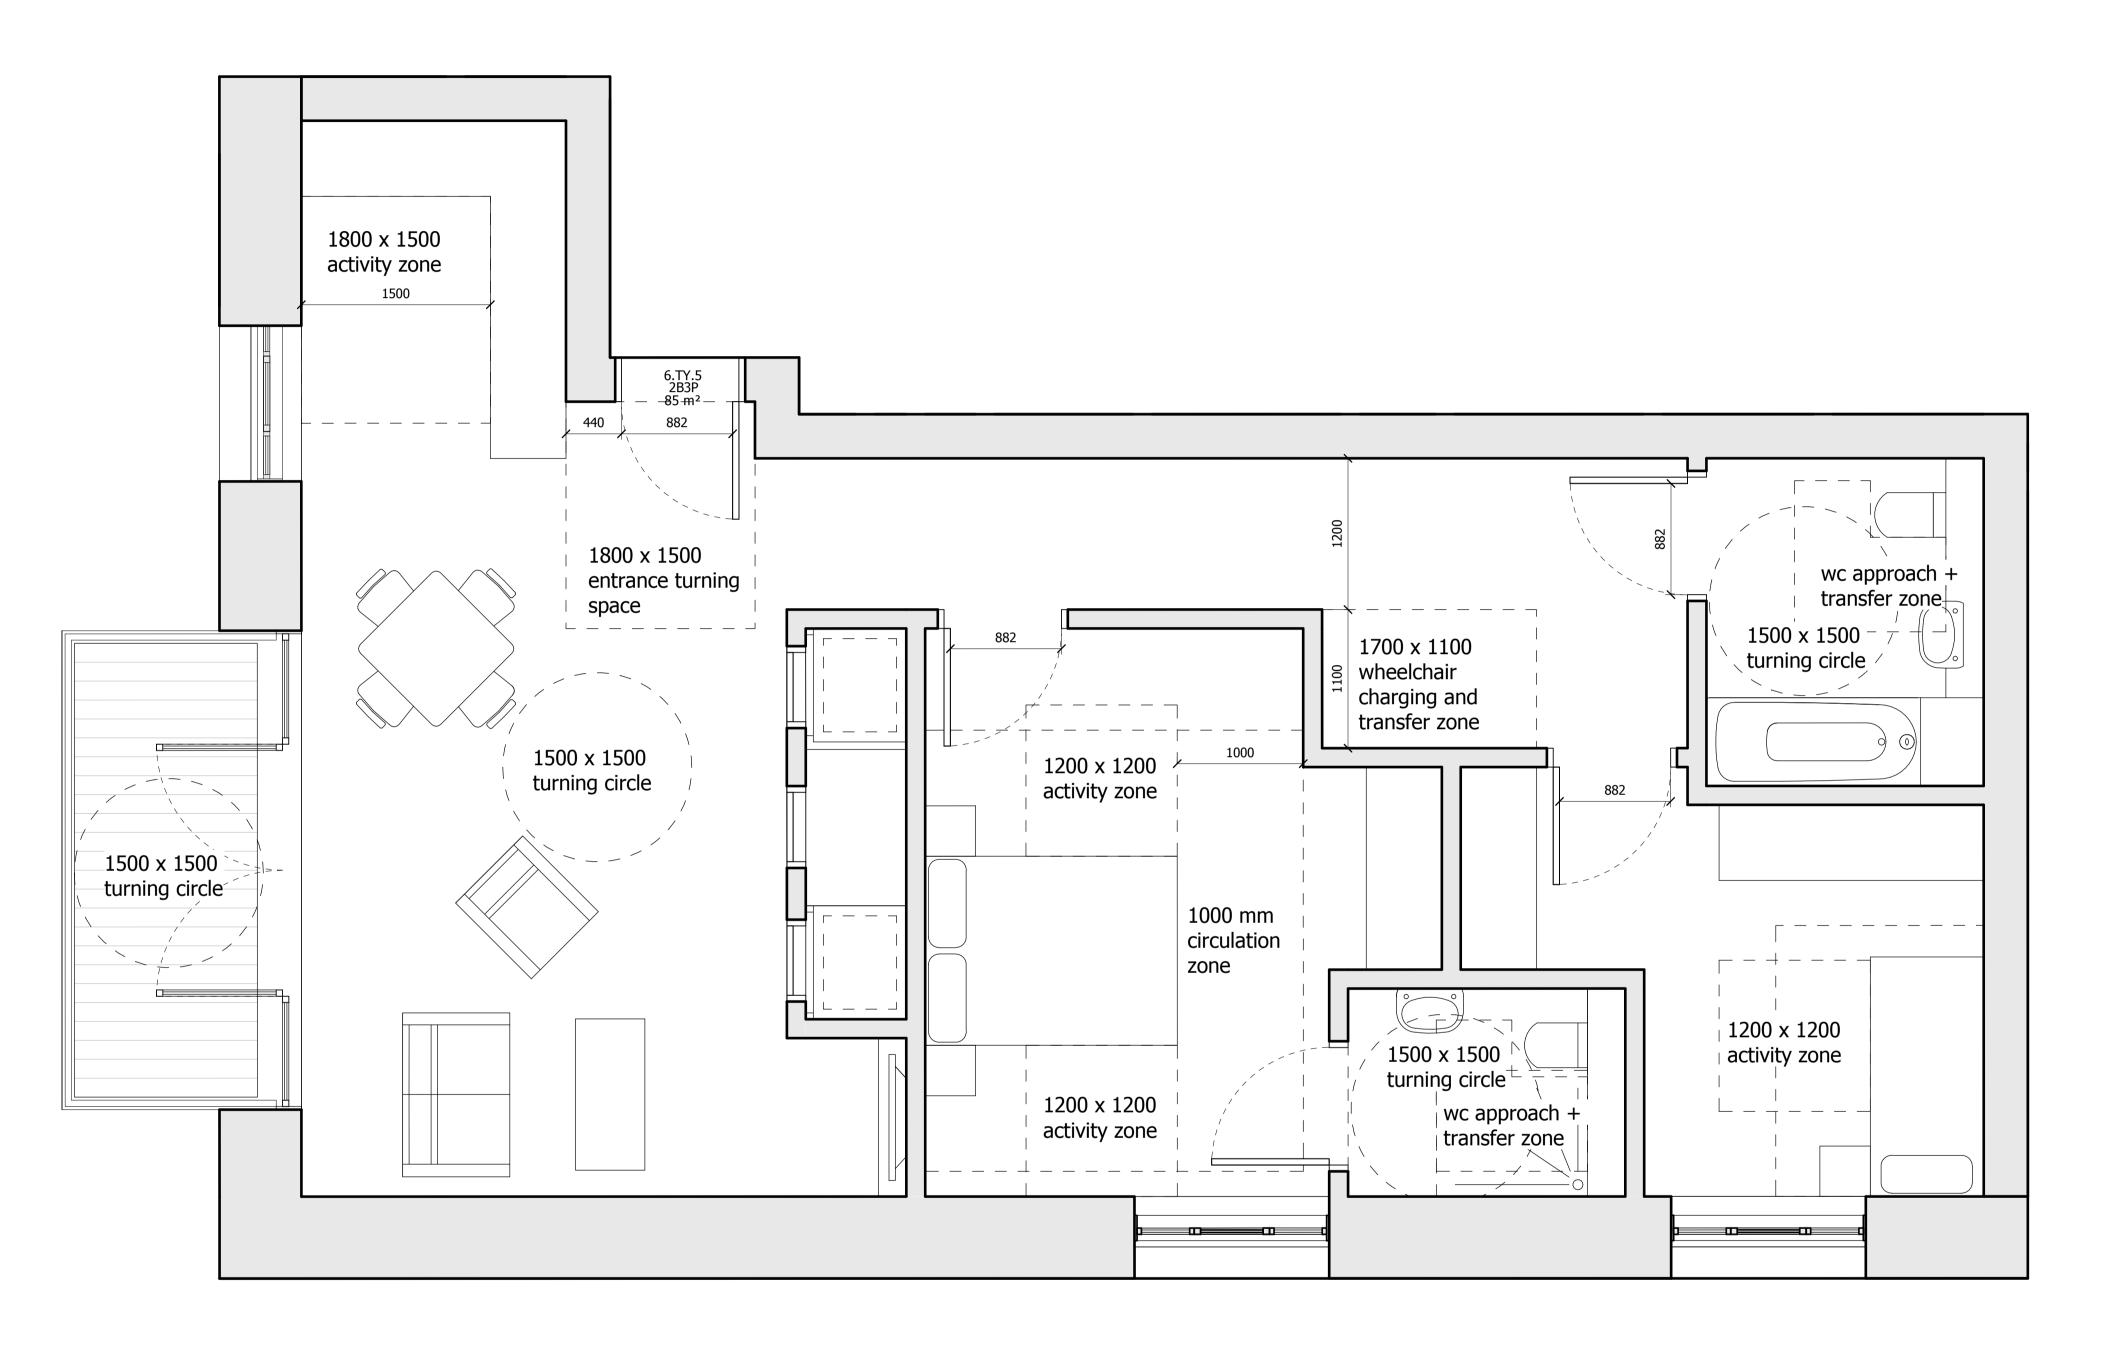

#### \_\_\_\_\_ Drawing

BUILDING 06 - ACCESSIBLE UNIT APARTMENT 6.TY.5

| Drawn      | Date              | Scale                  |  |
|------------|-------------------|------------------------|--|
| KH         | 13/09/09          | 1:30 @ A1<br>1:60 @ A3 |  |
| Job Number | Drawing number    | Revision               |  |
| 18125      | C645_B06_P_TY_002 | E                      |  |