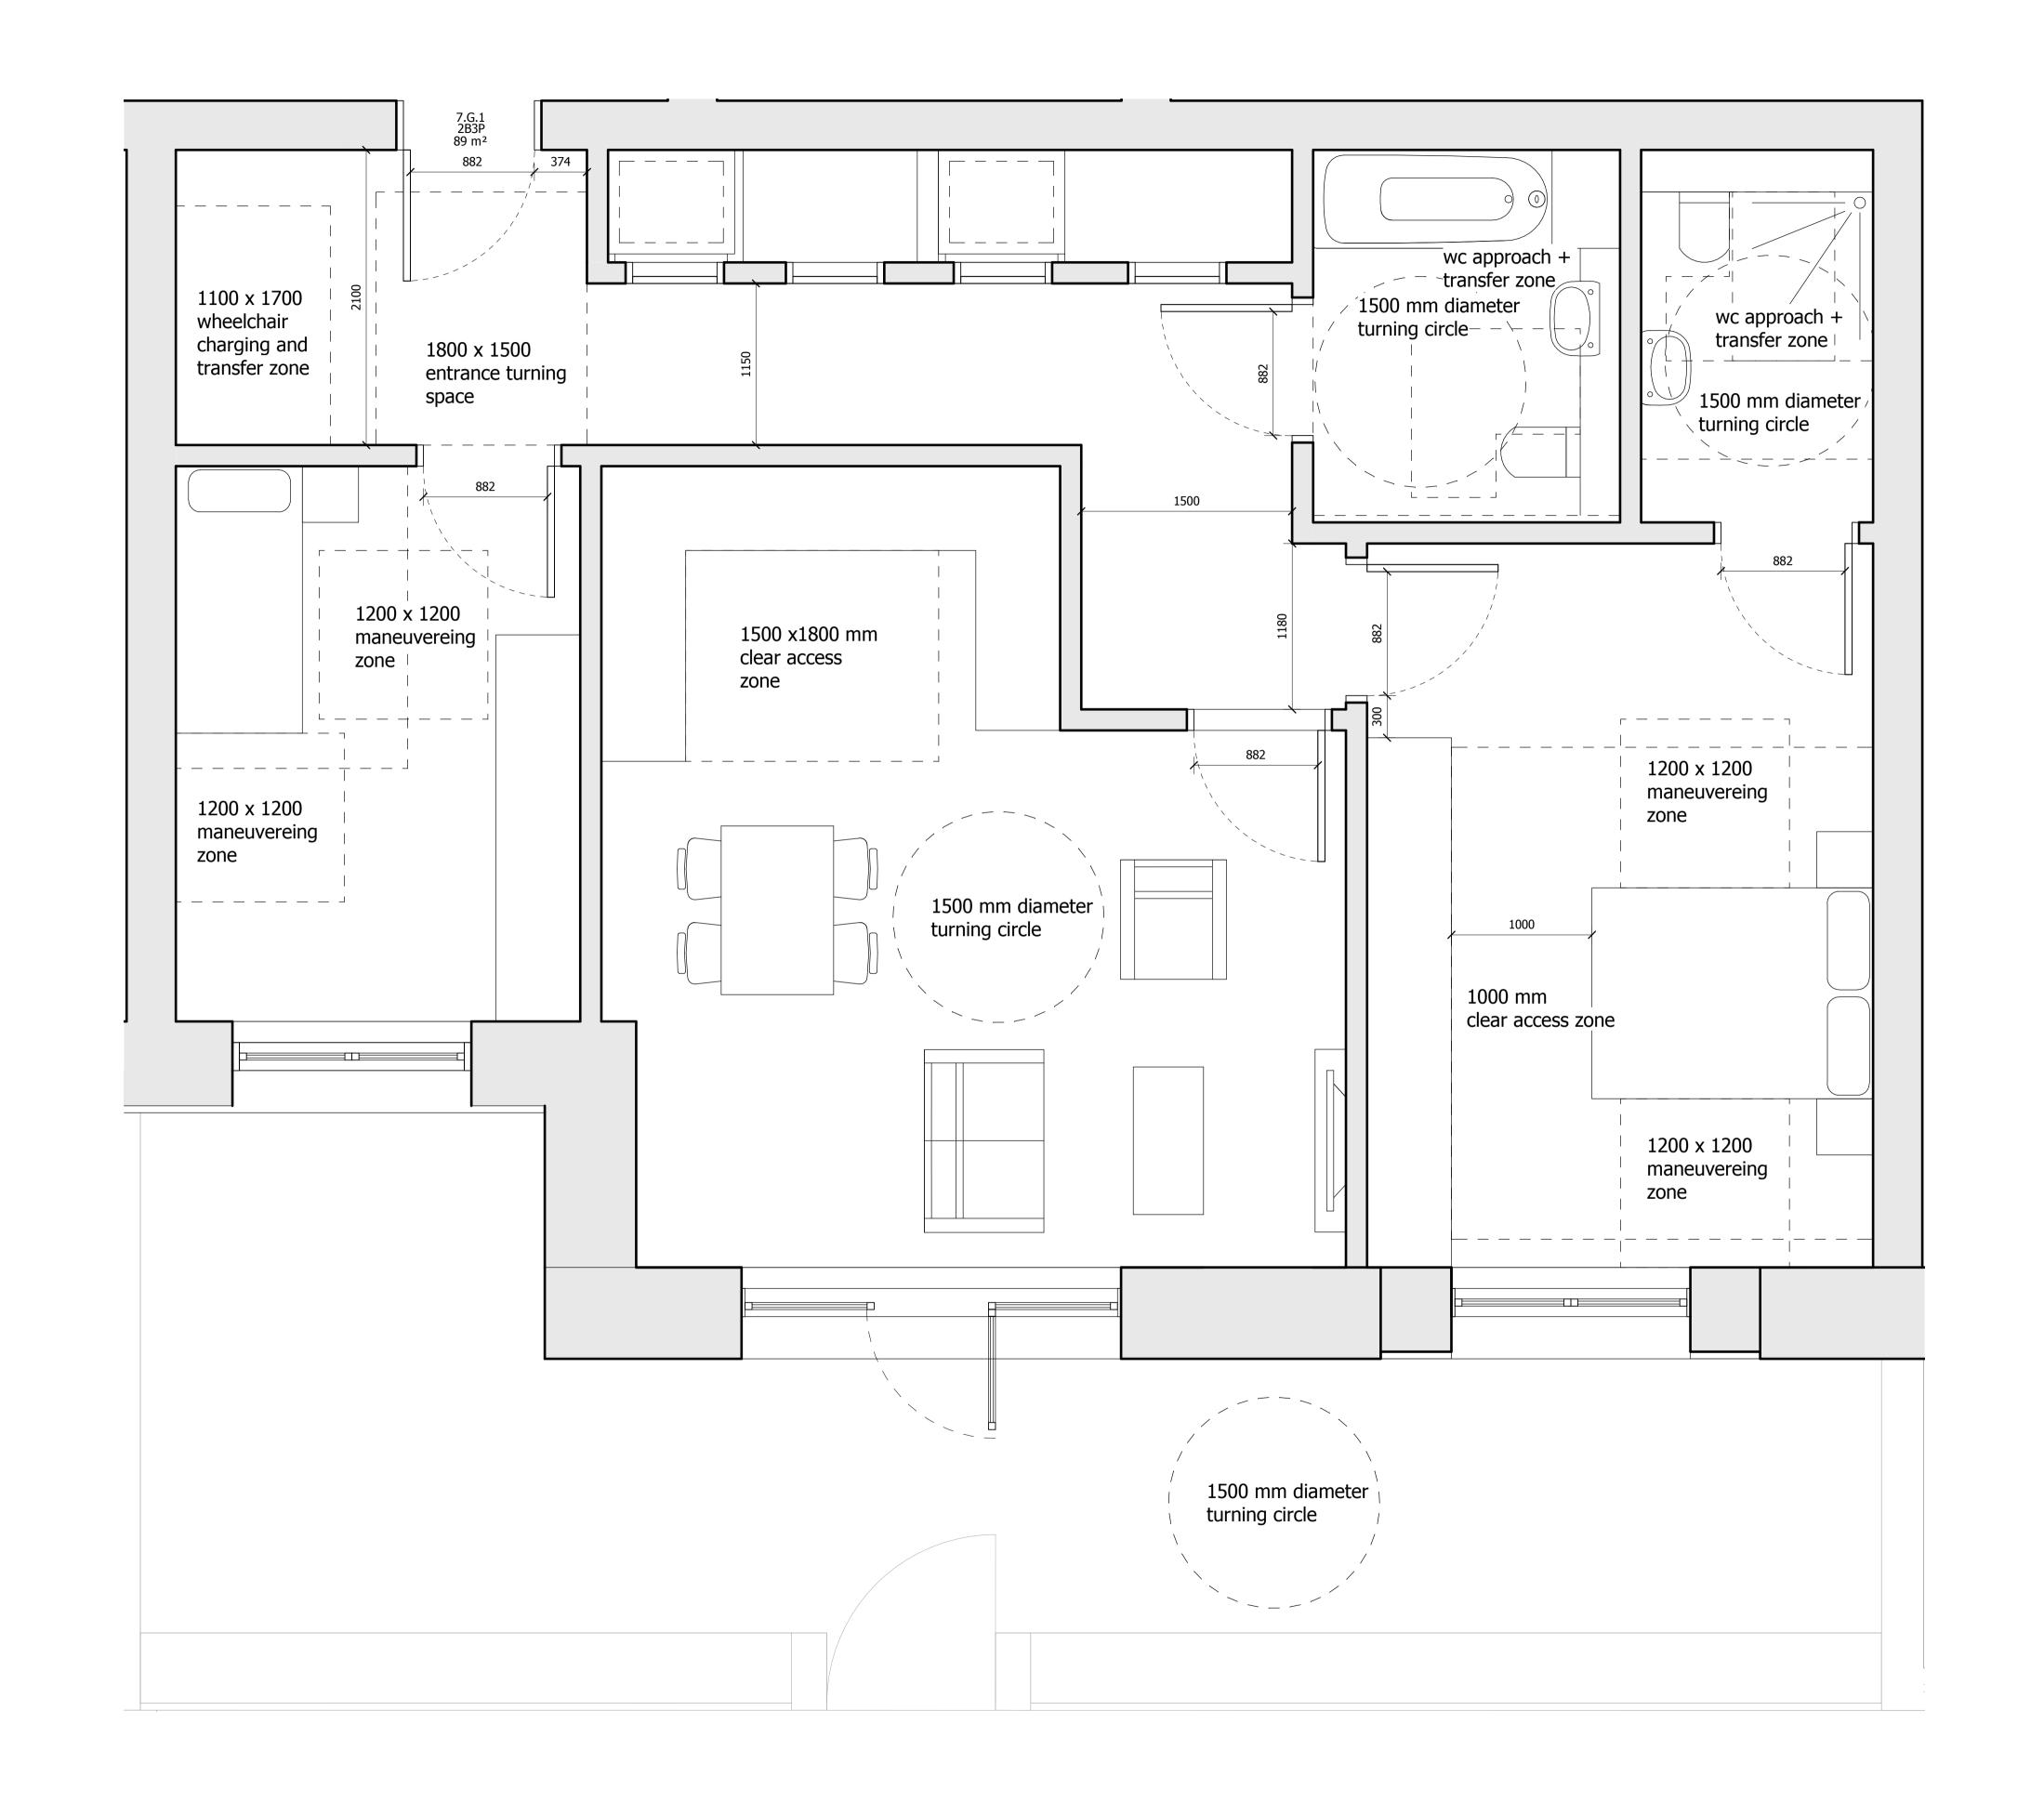

INTERNAL LAYOUTS SHOWN ILLUSTRATIVELY ONLY

| Revision description             | Date     | Check | Rev |
|----------------------------------|----------|-------|-----|
| LEGAL REVIEW                     | 13/09/19 | KH    | -   |
| FINAL DRAFT PLANNING APPLICATION | 21/10/19 | KH    | Α   |
| DRAFT GLA SUBMISSION             | 24/01/20 | KH    | В   |
| GLA SUBMISSION                   | 27/04/20 | ВЈ    | C   |
| LBRUT 2 APPLICATION              | 04/02/22 | BJ    | D   |
| LBRUT 2 APPLICATION AMENDMENTS   | 21/07/22 | ВЈ    | Е   |
|                                  |          |       |     |

## SQUIRE & PARTNERS

The Department Store 248 Ferndale Road London SW9 8FR T: 020 7278 5555 F: 020 7239 0495

info@squireandpartners.com www.squireandpartners.com

Stag Brewery Richmond

BUILDING 07 - ACCESSIBLE UNIT APARTMENT 7.G.1