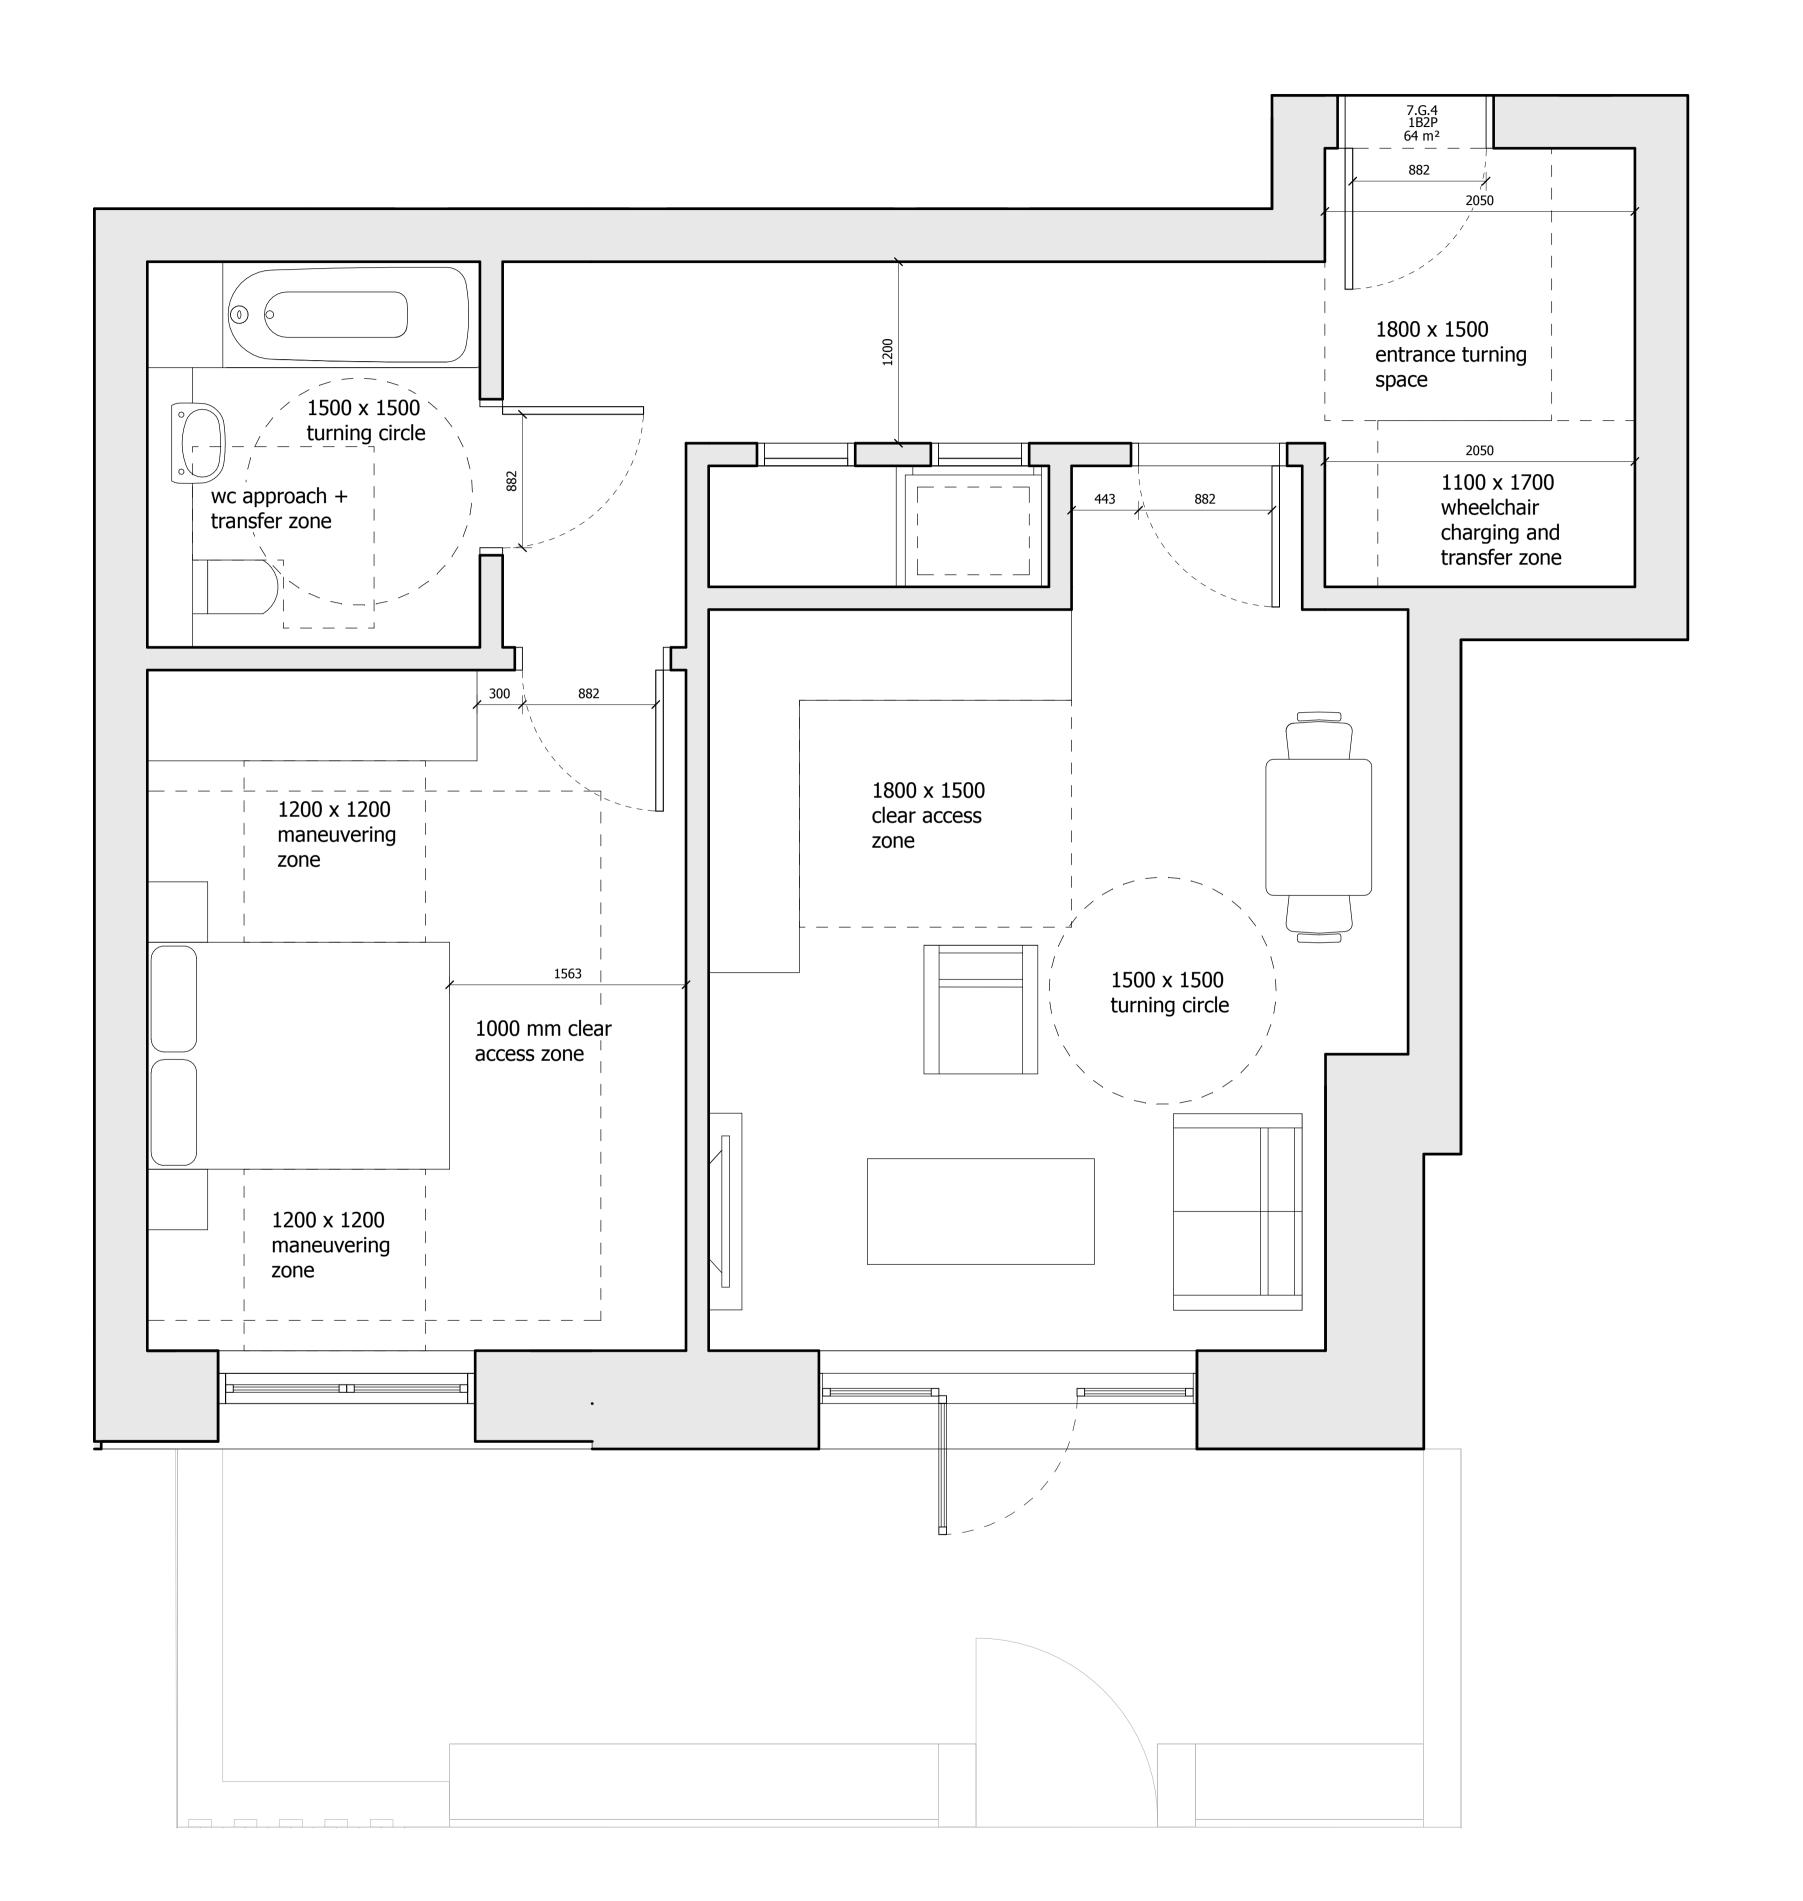

INTERNAL LAYOUTS SHOWN ILLUSTRATIVELY ONLY

| Revision description             | Date     | Check | Rev |
|----------------------------------|----------|-------|-----|
| LEGAL REVIEW                     | 13/09/19 | KH    | -   |
| FINAL DRAFT PLANNING APPLICATION | 21/10/19 | KH    | Α   |
| DRAFT GLA SUBMISSION             | 24/01/20 | KH    | В   |
| GLA SUBMISSION                   | 27/04/20 | BJ    | C   |
| LBRUT 2 APPLICATION              | 04/02/22 | BJ    | D   |
| LBRUT 2 APPLICATION AMENDMENTS   | 21/07/22 | BJ    | Е   |
|                                  |          |       |     |

APARTMENT 7.G.4

 Drawn
 Date
 Scale

 KHO
 13/09/19
 1: 25 @ A1 1: 50 @ A3

 Job Number
 Drawing number
 Revision

 18125
 C645\_B07\_P\_00\_004
 E