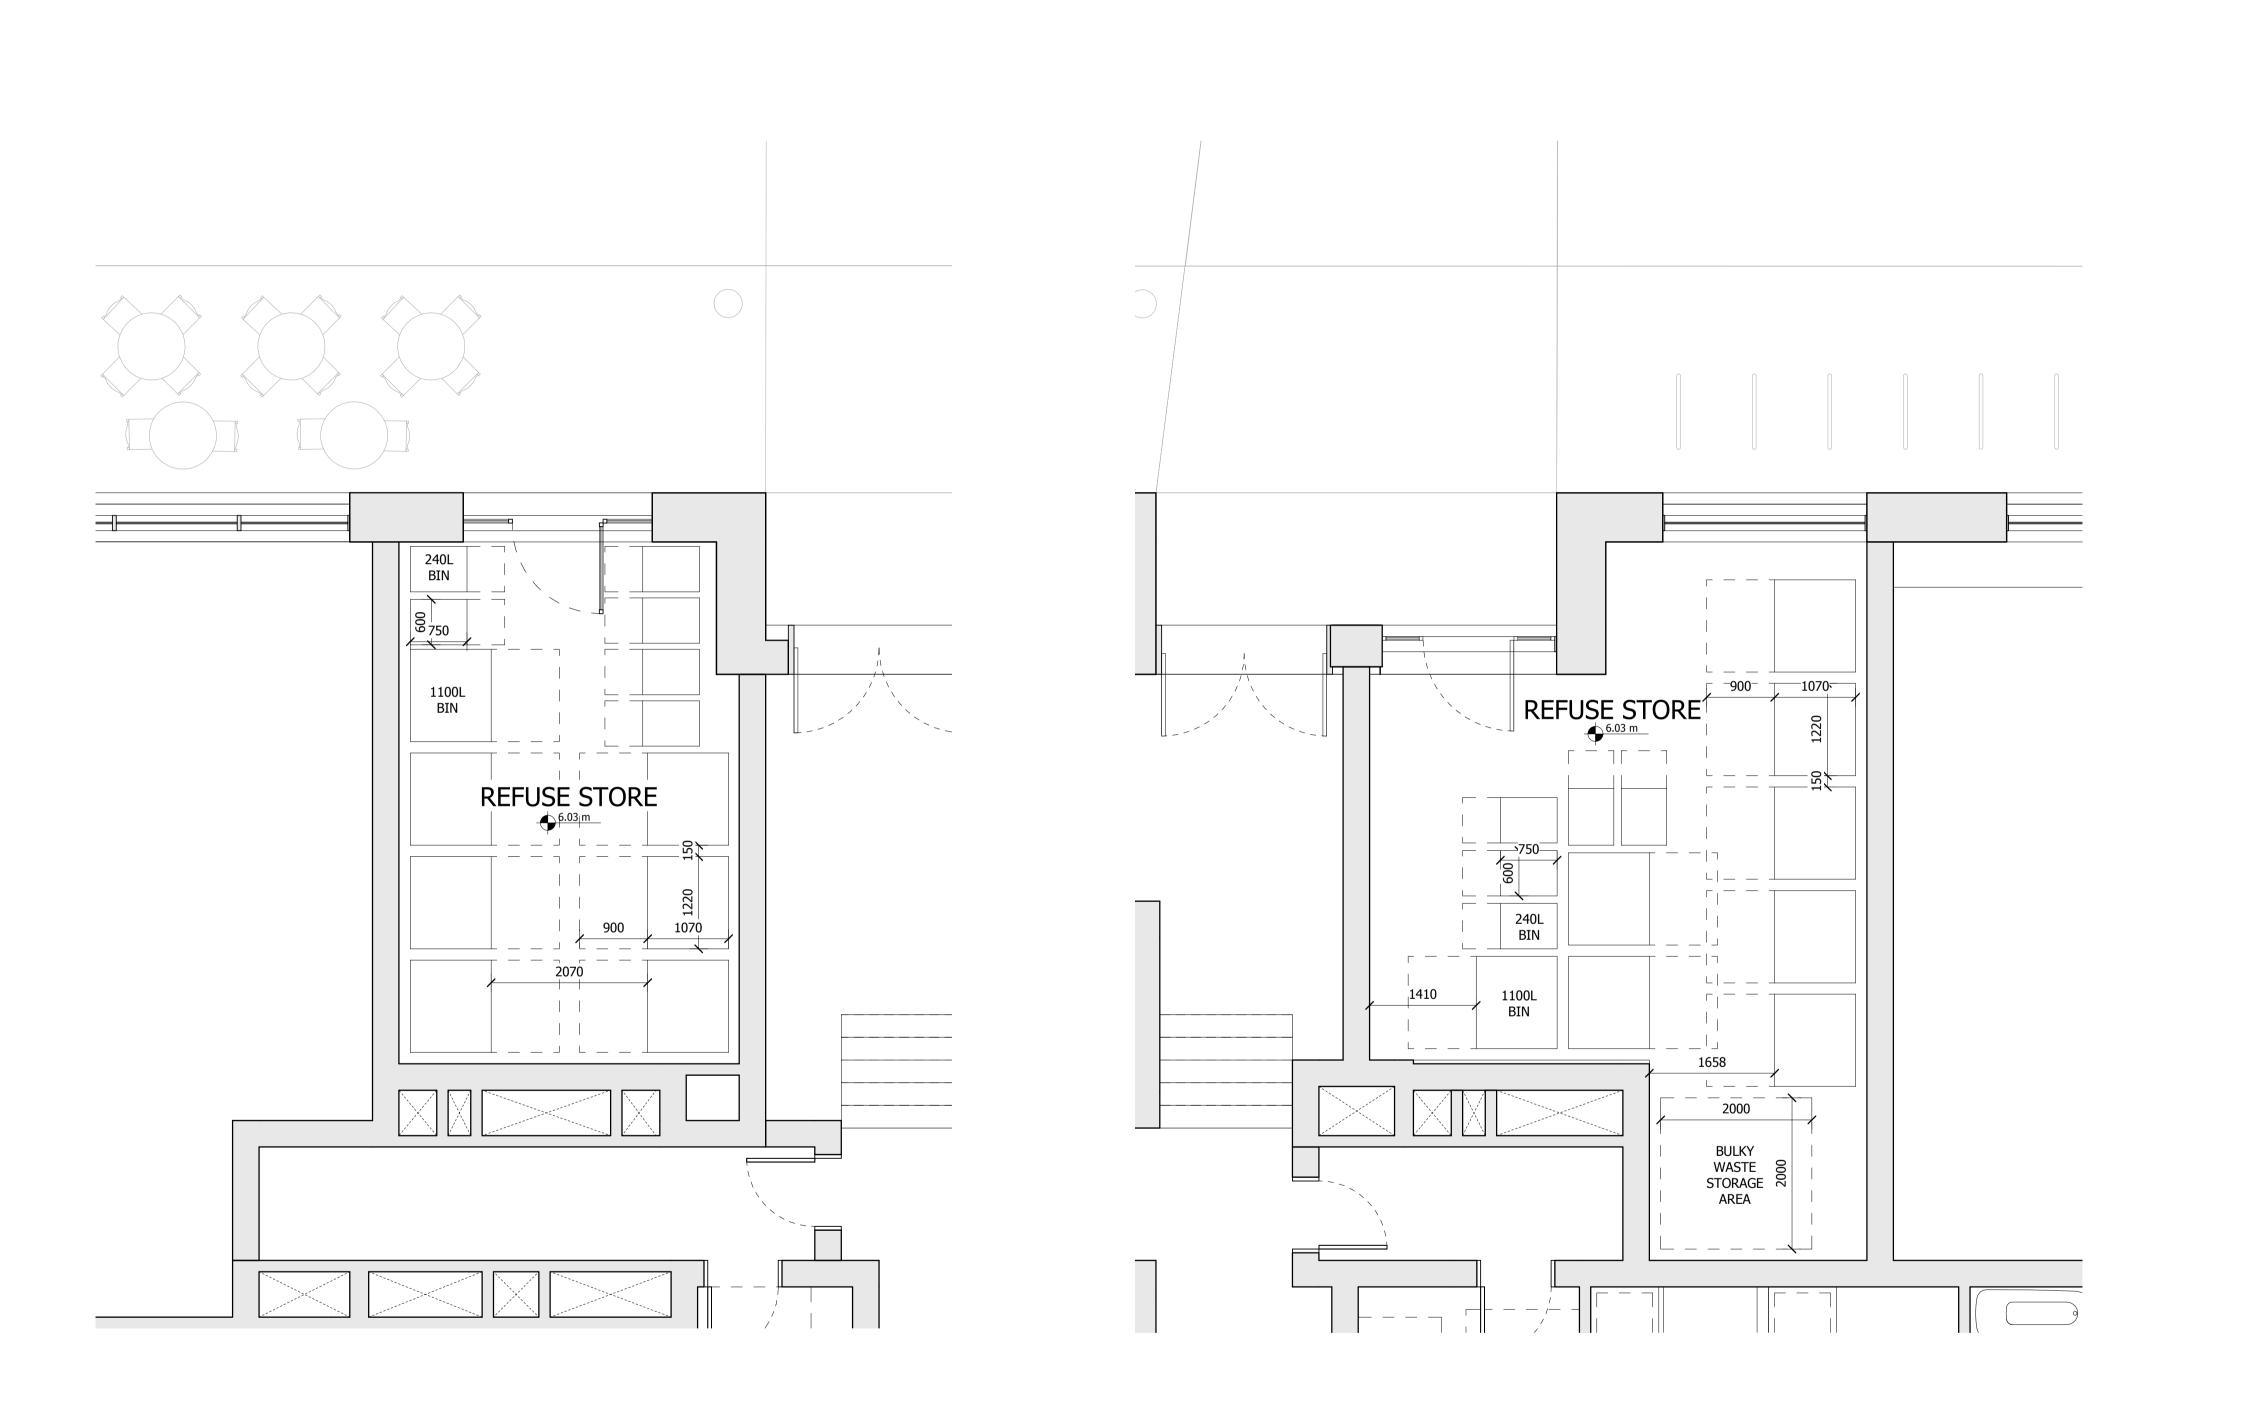

NOTE:Building 07 refuse stores contain 15 1100L Eurobins 11 240L food waste bins and a bulky waste storage area

INTERNAL LAYOUTS SHOWN ILLUSTRATIVELY ONLY

LBRUT 2 APPLICATION AMENDMENTS 21/07/22 BJ Revision description Date Check Rev

LEVEL REFUSE STORE PLANS

 Drawn
 Date
 Scale

 KHO
 07/08/22
 1:50 @ A1 1:100 @ A3

 Job Number
 Drawing number
 Revision

 18125
 C645\_B07\_P\_00\_005