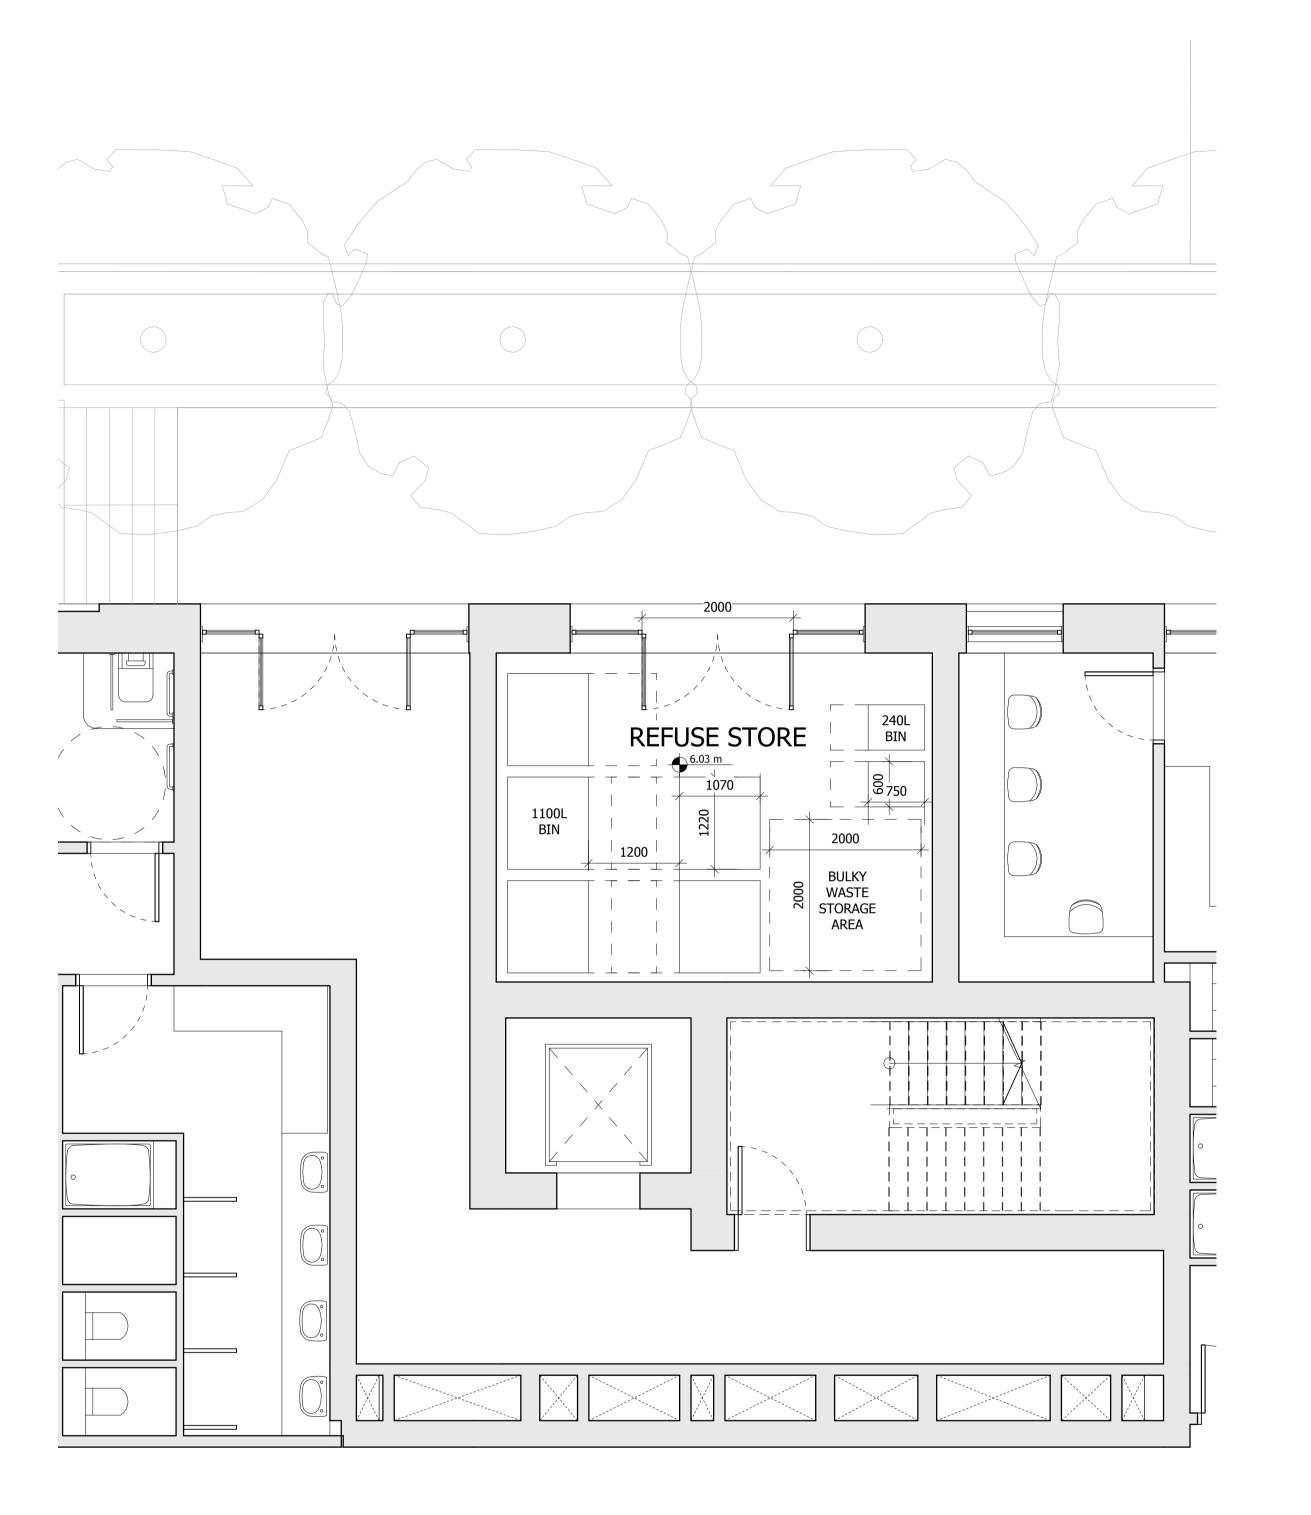

NOTE:-Building 09 refuse store contains 5 1100L Eurobins, 2 240L food waste bins and a bulky waste storage area

INTERNAL LAYOUTS SHOWN ILLUSTRATIVELY ONLY

| Pavisian description             | Data     | Chack | Pov |
|----------------------------------|----------|-------|-----|
| LEGAL REVIEW                     | 13/09/19 | KH    | -   |
| FINAL DRAFT PLANNING APPLICATION | 21/10/19 | KH    | Α   |
| DRAFT GLA SUBMISSION             | 24/01/20 | KH    | В   |
| GLA SUBMISSION                   | 27/04/20 | BJ    | С   |
| LBRUT 2 APPLICATION              | 04/02/22 | BJ    | D   |
| LBRUT 2 APPLICATION AMENDMENTS   | 21/07/22 | BJ    | Ε   |
|                                  |          |       |     |

## SQUIRE & PARTNERS

The Department Store 248 Ferndale Road London SW9 8FR T: 020 7278 5555 F: 020 7239 0495

info@squireandpartners.com www.squireandpartners.com

Stag Brewery
Richmond

I DING 00 - GPOU

BUILDING 09 - GROUND FLOOR LEVEL REFUSE STORE PLAN