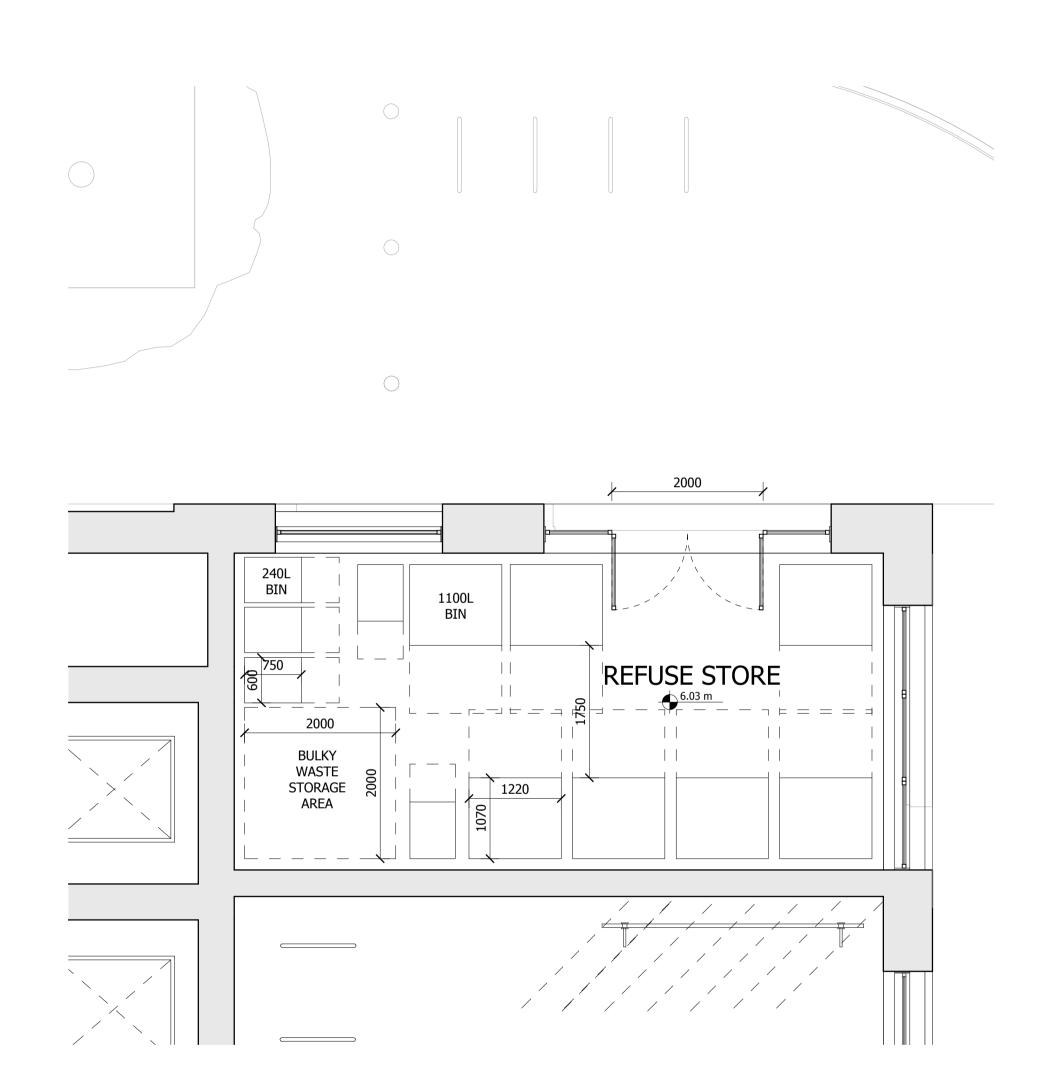

Building 10 refuse store contains 7 1100 L Eurobins, 5 240L food waste bins and a bulky waste storage area

INTERNAL LAYOUTS SHOWN ILLUSTRATIVELY ONLY

| Revision description             | Date     | Check | Rev |
|----------------------------------|----------|-------|-----|
| LEGAL REVIEW                     | 13/09/19 | KH    | -   |
| FINAL DRAFT PLANNING APPLICATION | 21/10/19 | KH    | Α   |
| DRAFT GLA SUBMISSION             | 24/01/20 | KH    | В   |
| GLA SUBMISSION                   | 27/04/20 | BJ    | С   |
| LBRUT 2 APPLICATION              | 25/02/22 | BJ    | D   |
| LBRUT 2 APPLICATION AMENDMENTS   | 21/07/22 | BJ    | Е   |
|                                  |          |       |     |