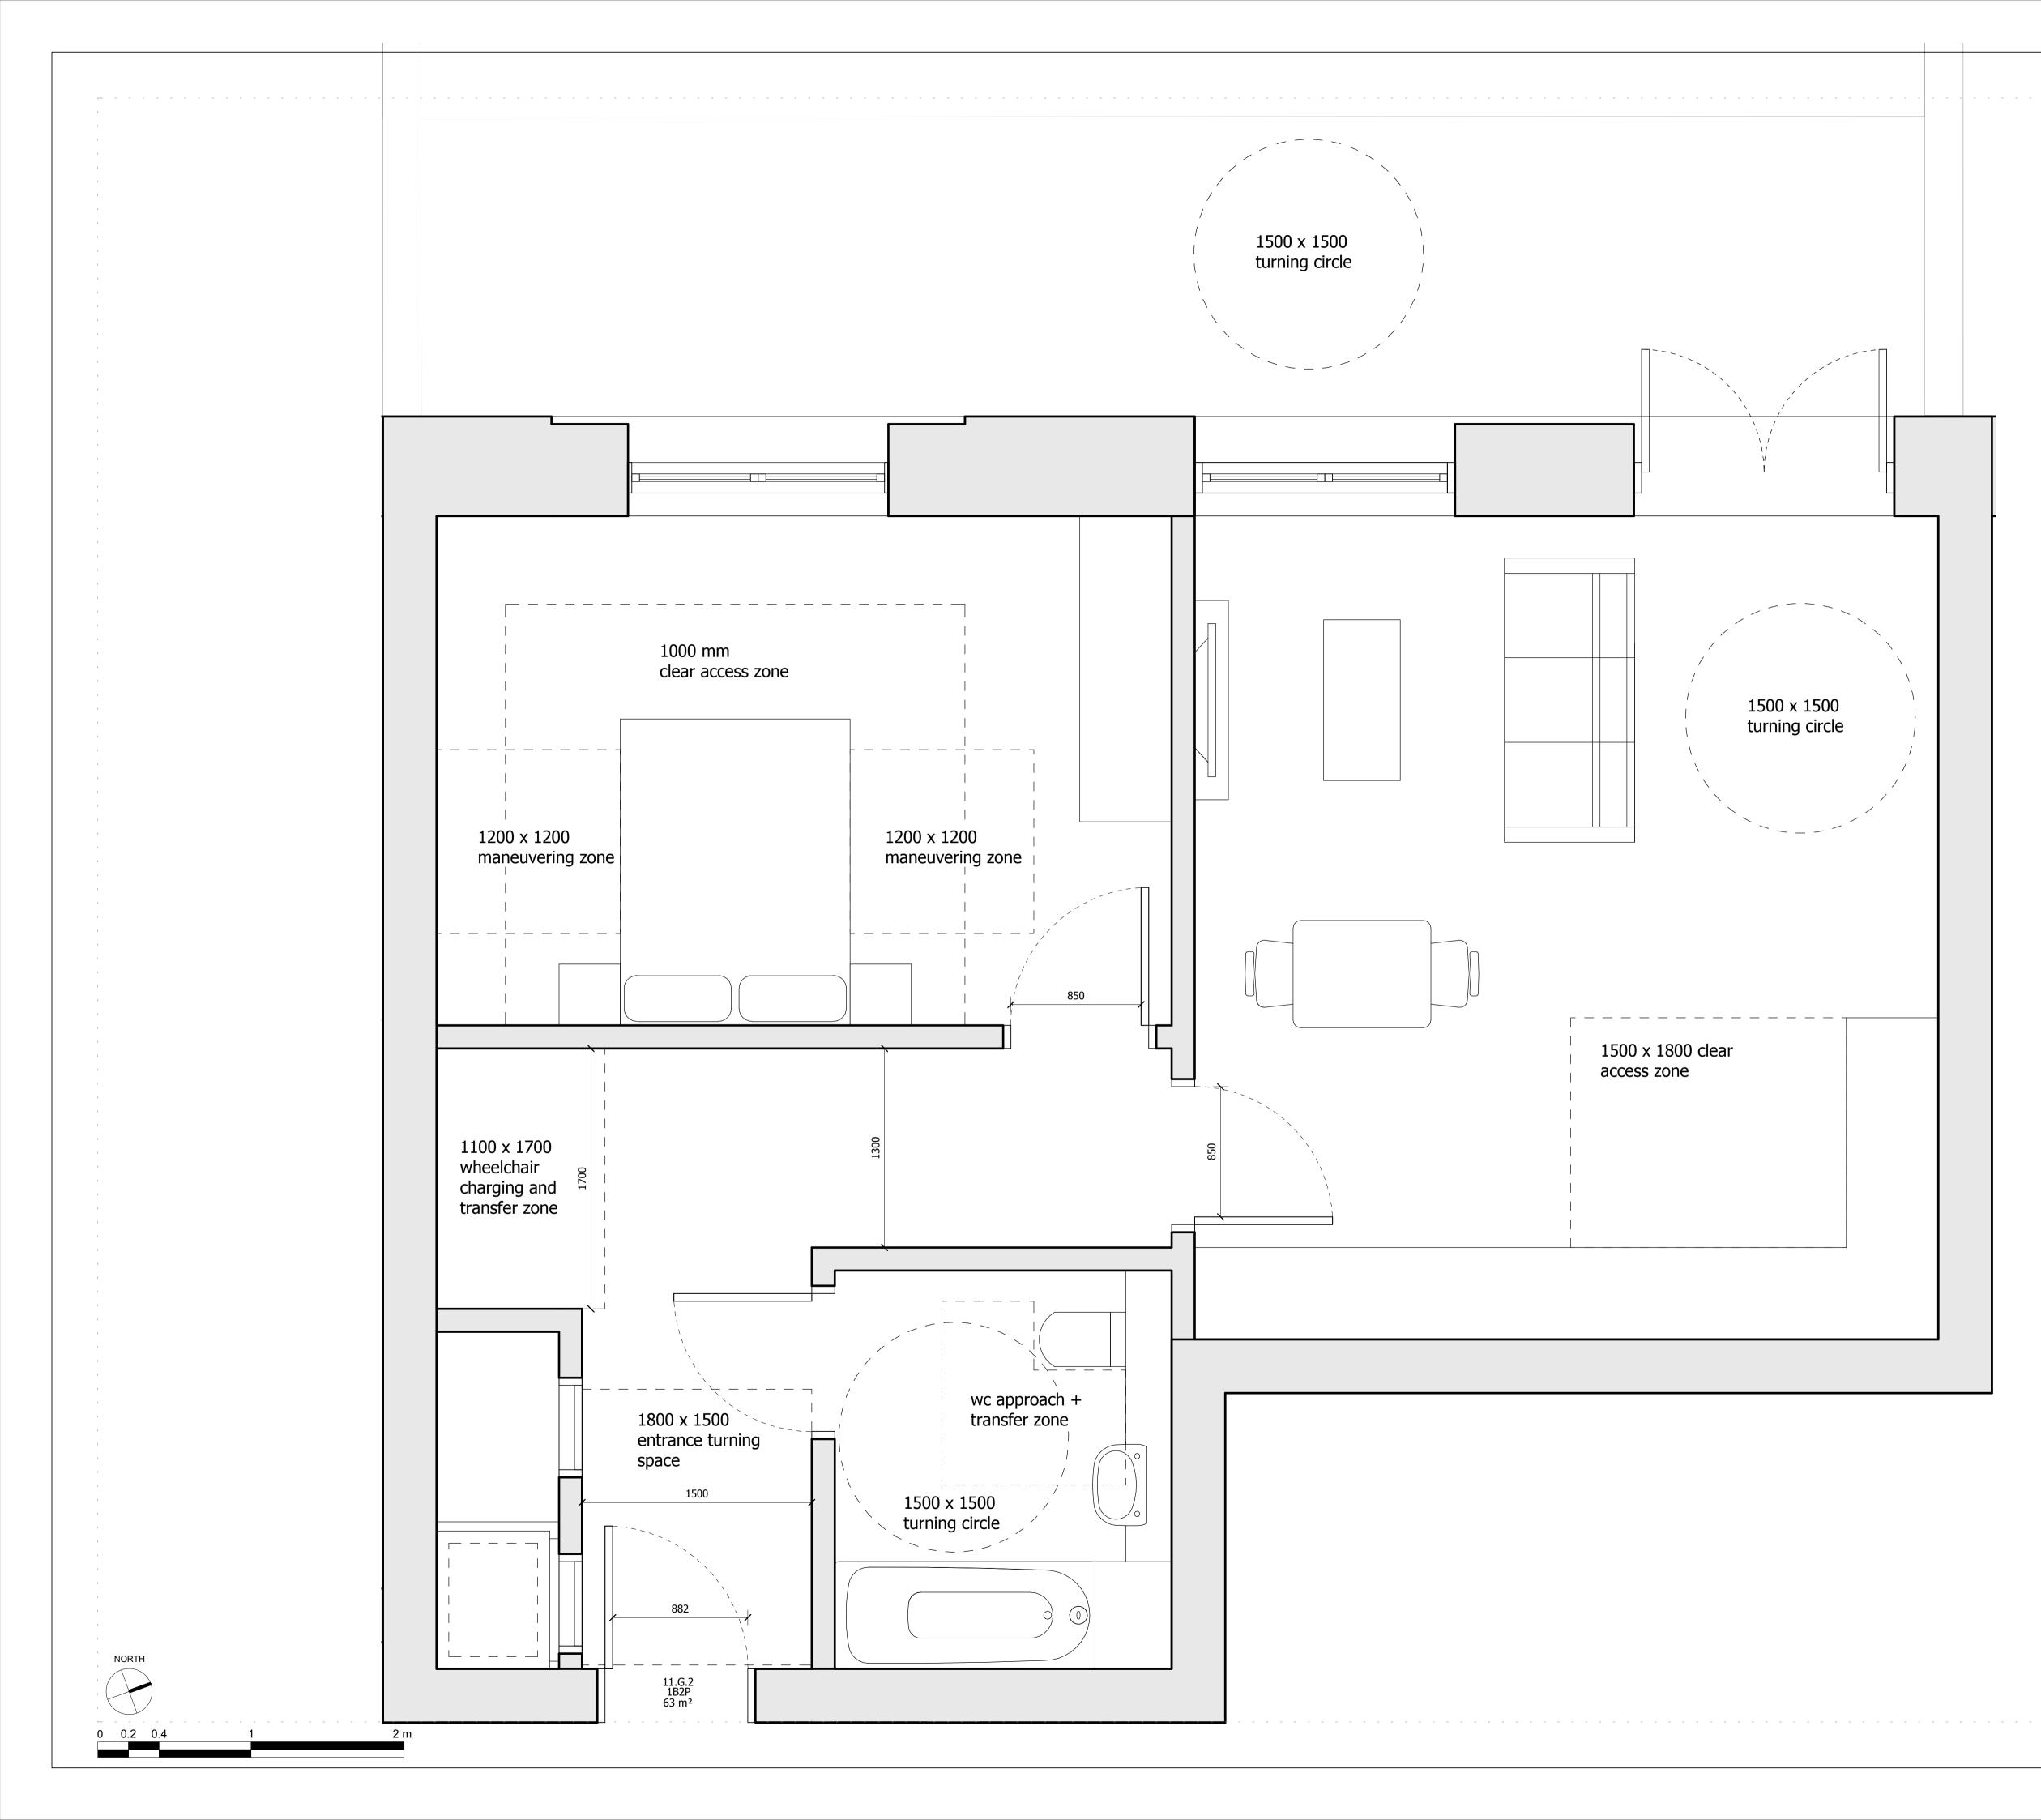

## BUILDING 11 - ACCESSIBLE UNIT APARTMENT 11.G.2

| Drawn      | Date Scale        |                        |
|------------|-------------------|------------------------|
| КНО        | 07/02/18          | 1:20 @ A1<br>1:40 @ A3 |
| Job Number | Drawing number    | Revision               |
| 18125      | C645_B11_P_00_003 | Е                      |