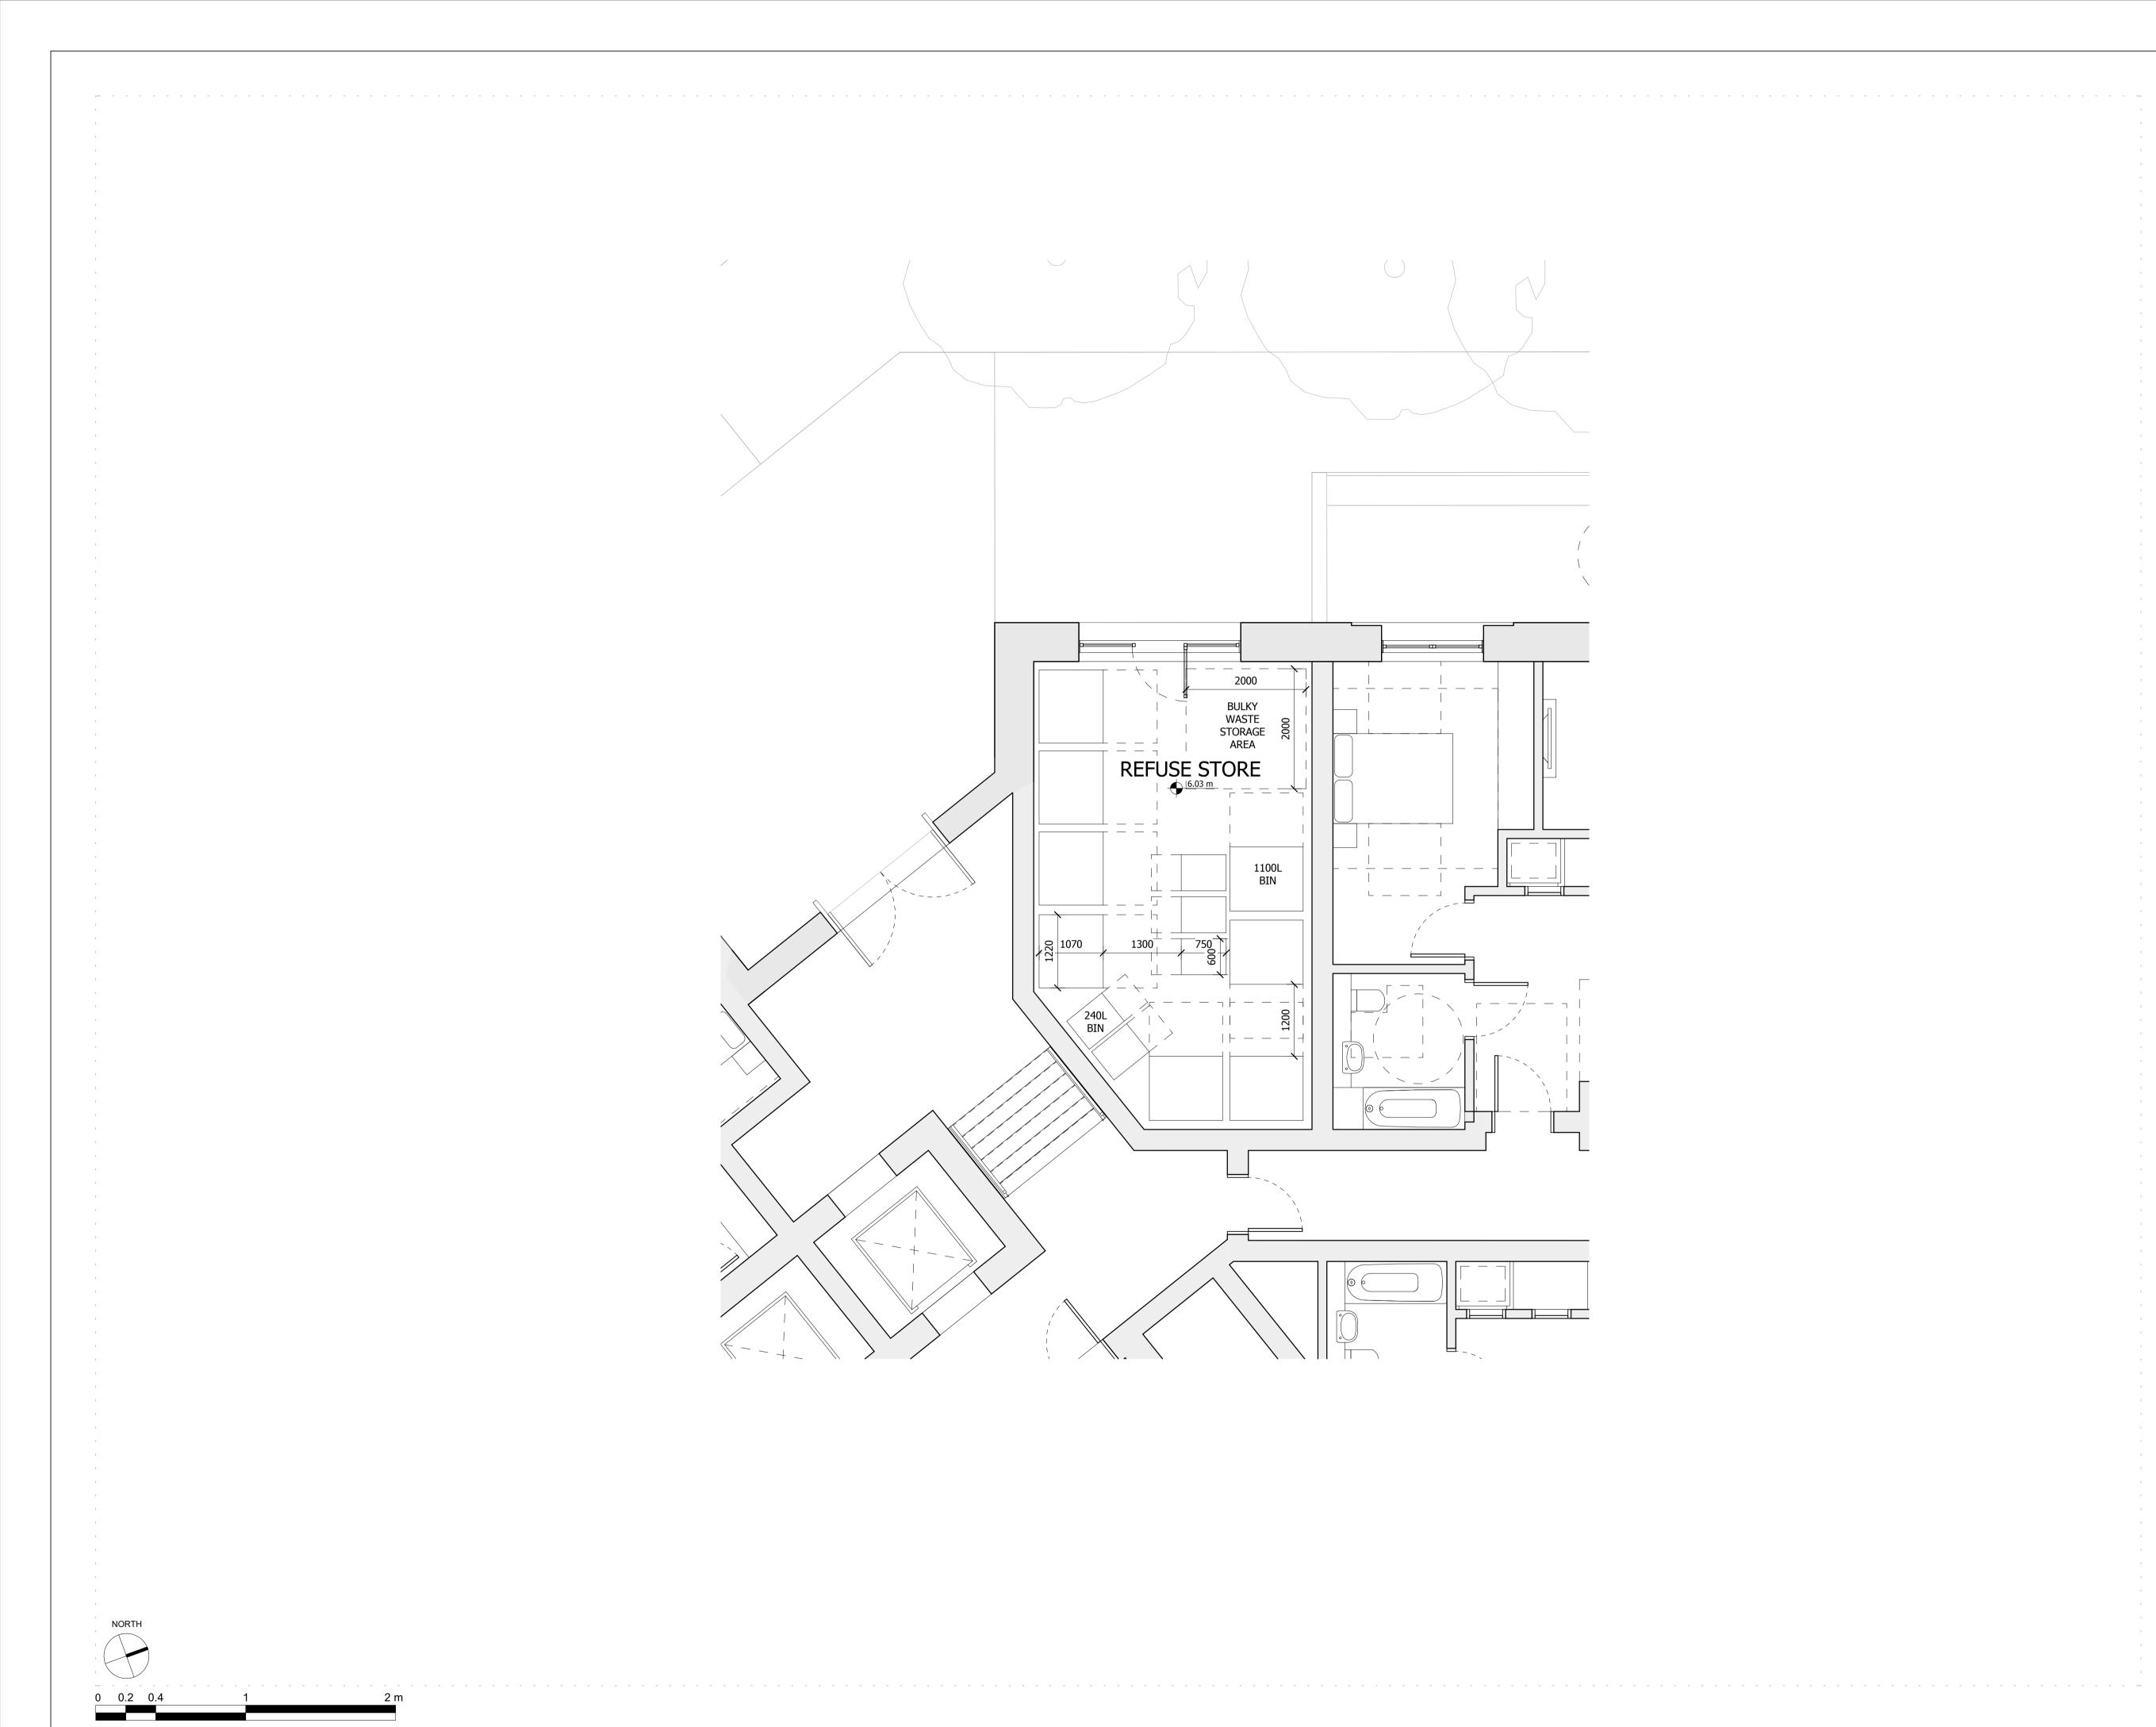

NOTE:-Building 11 refuse store contains 8 1100 L Eurobins, 5 240L food waste bins and a bulky waste storage area

INTERNAL LAYOUTS SHOWN ILLUSTRATIVELY ONLY

LBRUT 2 APPLICATION AMENDMENTS

21/07/22 BJ -Date Check Rev

## Drawing

BUILDING 11 - GROUND FLOOR LEVEL REFUSE STORE PLAN

| Drawn      | Date              | Scale                   |
|------------|-------------------|-------------------------|
| RKB        | 08/07/22          | 1:50 @ A1<br>1:100 @ A3 |
| Job Number | Drawing number    | Revision                |
| 18125      | C645_B11_P_00_004 | -                       |