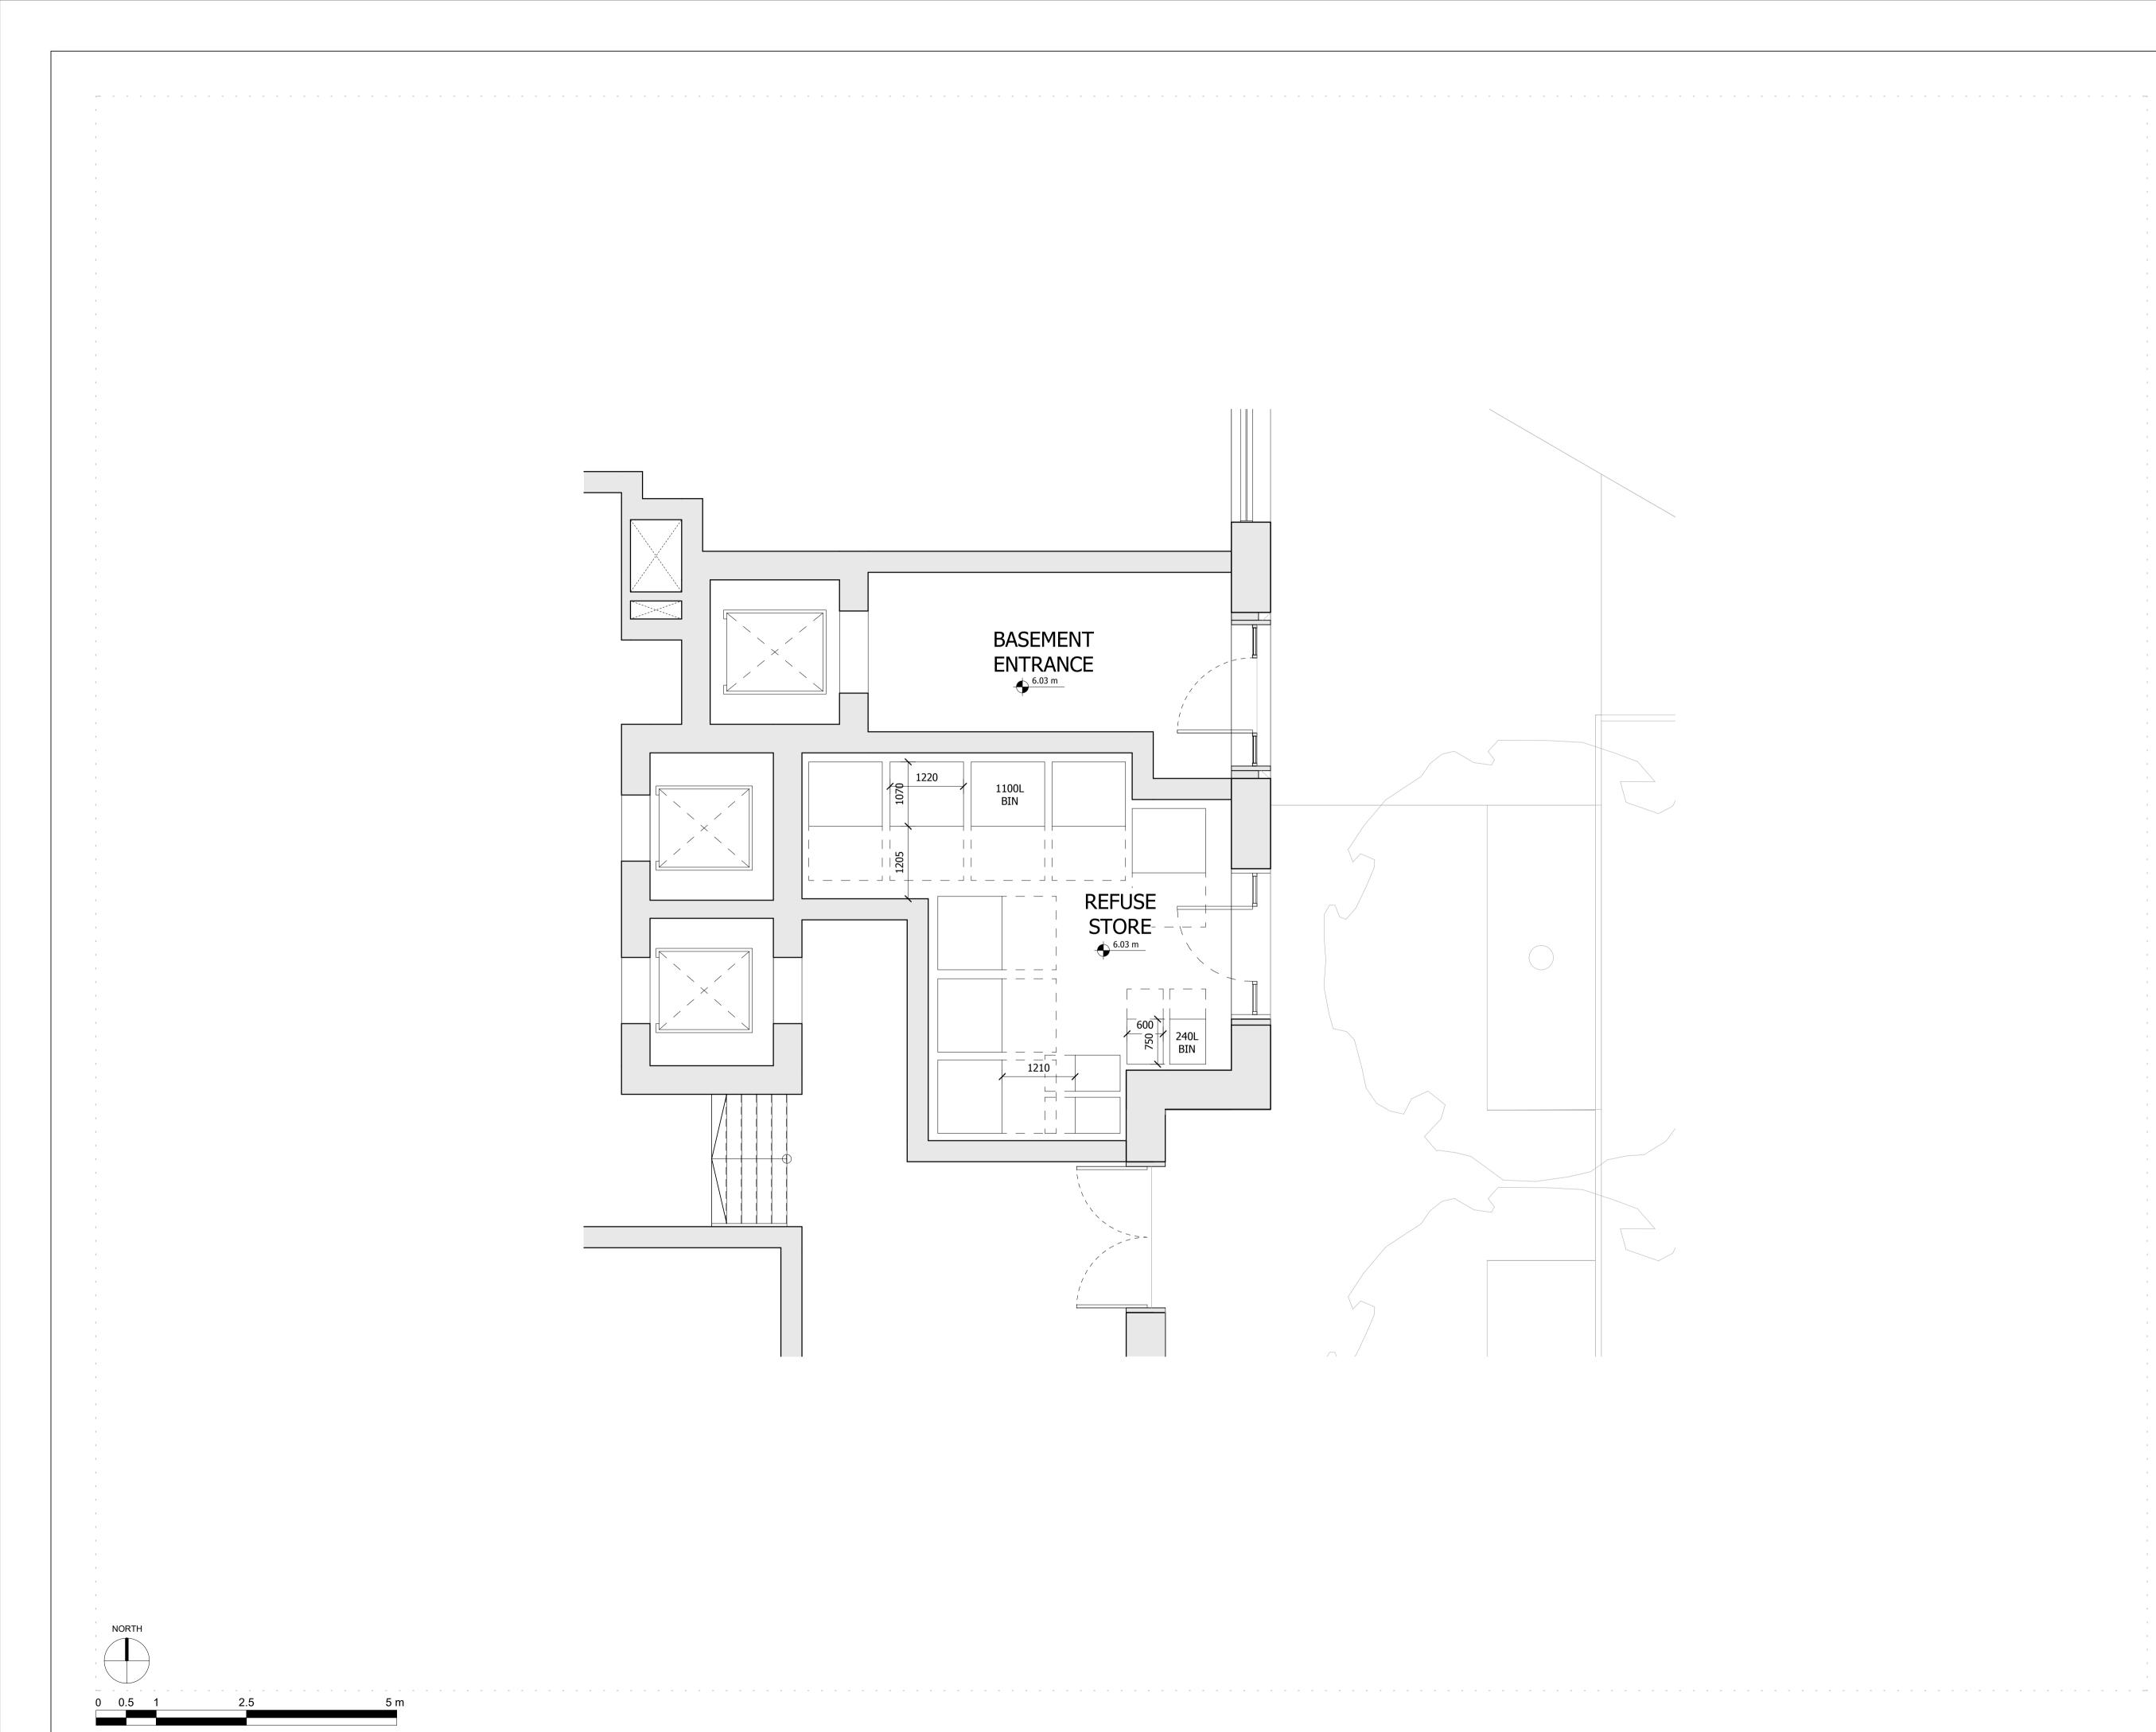

NOTE:-Building 12 refuse store contains 8 1100 L Eurobins and 4 240L food waste bins

INTERNAL LAYOUTS SHOWN ILLUSTRATIVELY ONLY

| Revision description             | Date     | Check | Rev |
|----------------------------------|----------|-------|-----|
| LEGAL REVIEW                     | 03/09/19 | KH    | -   |
| FINAL DRAFT PLANNING APPLICATION | 21/10/19 | KH    | Α   |
| DRAFT GLA SUBMISSION             | 24/01/20 | KH    | В   |
| GLA SUBMISSION                   | 27/04/20 | BJ    | С   |
| LBRUT 2 APPLICATION              | 04/02/22 | BJ    | D   |
| LBRUT 2 APPLICATION AMENDMENTS   | 21/07/22 | BJ    | Е   |
|                                  |          |       |     |

## \_\_\_\_\_ Drawing

BUILDING 12 - GROUND FLOOR LEVEL REFUSE STORE PLAN

| Drawn      | Date              | Scale                   |  |
|------------|-------------------|-------------------------|--|
| KHO        | 16/01/18          | 1:50 @ A1<br>1:100 @ A3 |  |
| Job Number | Drawing number    | Revision                |  |
| 18125      | C645_B12_P_00_004 | E                       |  |