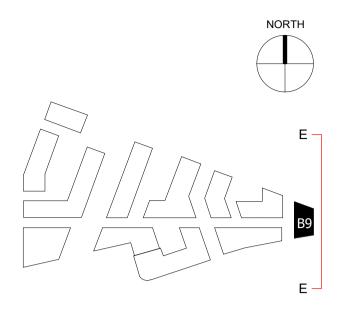

## SQUIRE & PARTNERS

The Department Store 248 Ferndale Road London SW9 8FR T: 020 7278 5555 F: 020 7239 0495

info@squireandpartners.com www.squireandpartners.com

Project

Stag Brewery

Stag Brewery Richmond

PROPOSED SITE ELEVATION EE

| Drawn      | Date             | Scale                     |
|------------|------------------|---------------------------|
| KHO        | 18/01/18         | 1:500 @ A1<br>1:1000 @ A3 |
| Job Number | Drawing number   | Revision                  |
| 18125      | C645 Z1 E EE 001 | Е                         |