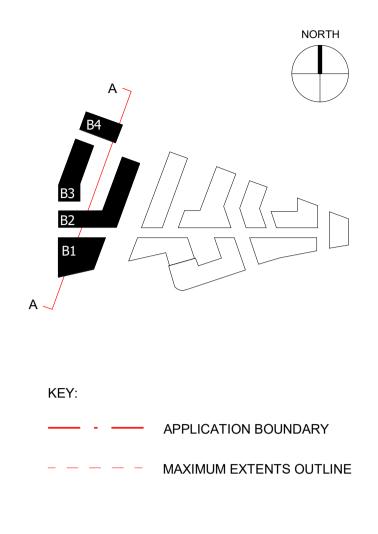

## OUTLINE ELEMENTS OF SCHEME SHOWN ILLUSTRATIVELY ONLY

| LBRUT 2 APPLICATION AMENDMENTS   | 27/07/22 | BJ    | F   |
|----------------------------------|----------|-------|-----|
| LBRUT 2 APPLICATION              | 04/02/22 | BJ    | Е   |
| REVISED B01 CINEMA DESIGN        | 28/09/20 | BJ    | D   |
| GLA SUBMISSION                   | 27/04/20 | BJ    | С   |
| DRAFT GLA SUBMISSION             | 24/01/20 | KH    | В   |
| FINAL DRAFT PLANNING APPLICATION | 21/10/19 | KH    | Α   |
| LEGAL REVIEW                     | 13/09/19 | KH    | -   |
| Revision description             | Date     | Check | Rev |

### PROPOSED SITE SECTION AA

| Drawn      | Date             | Scale                         |
|------------|------------------|-------------------------------|
| KHO        | 18/01/18         | 1 : 500 @ A1<br>1 : 1000 @ A3 |
| Job Number | Drawing number   | Revision                      |
| 18125      | C645_Z1_S_AA_001 | F                             |