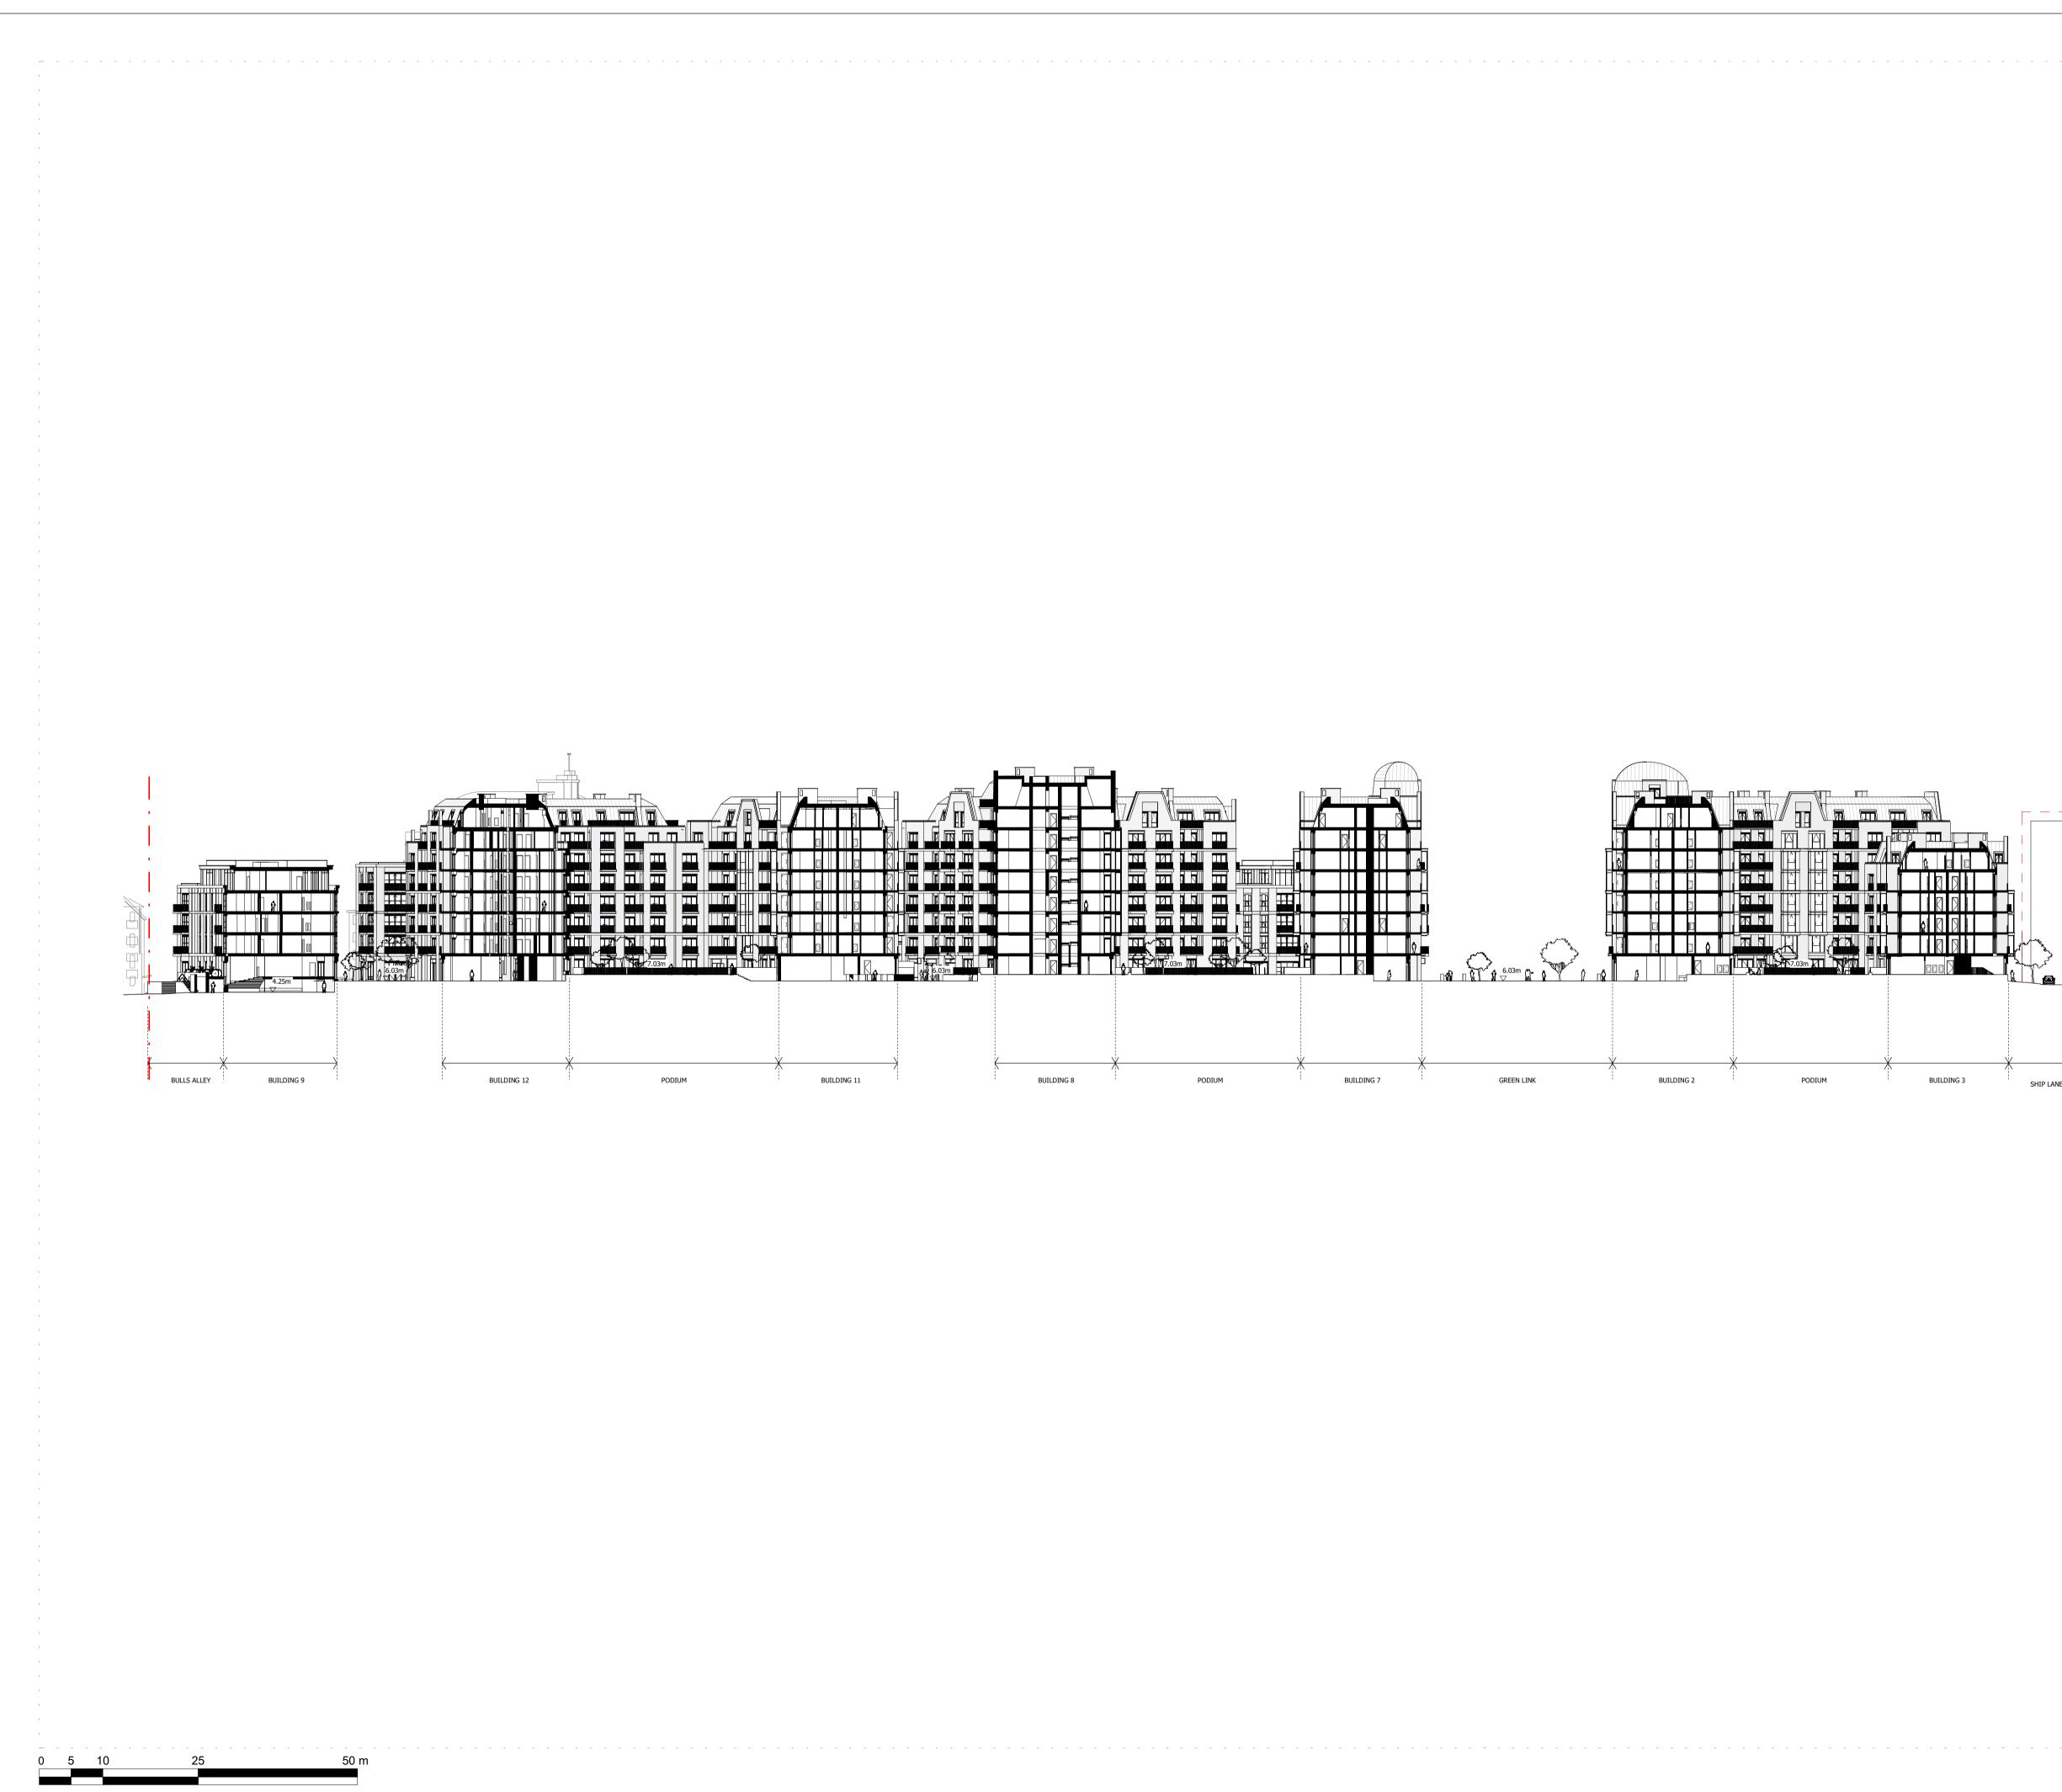

## \_\_\_\_\_ Drawing

PROPOSED SITE SECTION CC

| Drawn      | Date             | Scale                     |
|------------|------------------|---------------------------|
| KHO        | 18/01/18         | 1:500 @ A1<br>1:1000 @ A3 |
| Job Number | Drawing number   | Revision                  |
| 18125      | C645_Z1_S_CC_001 | Е                         |