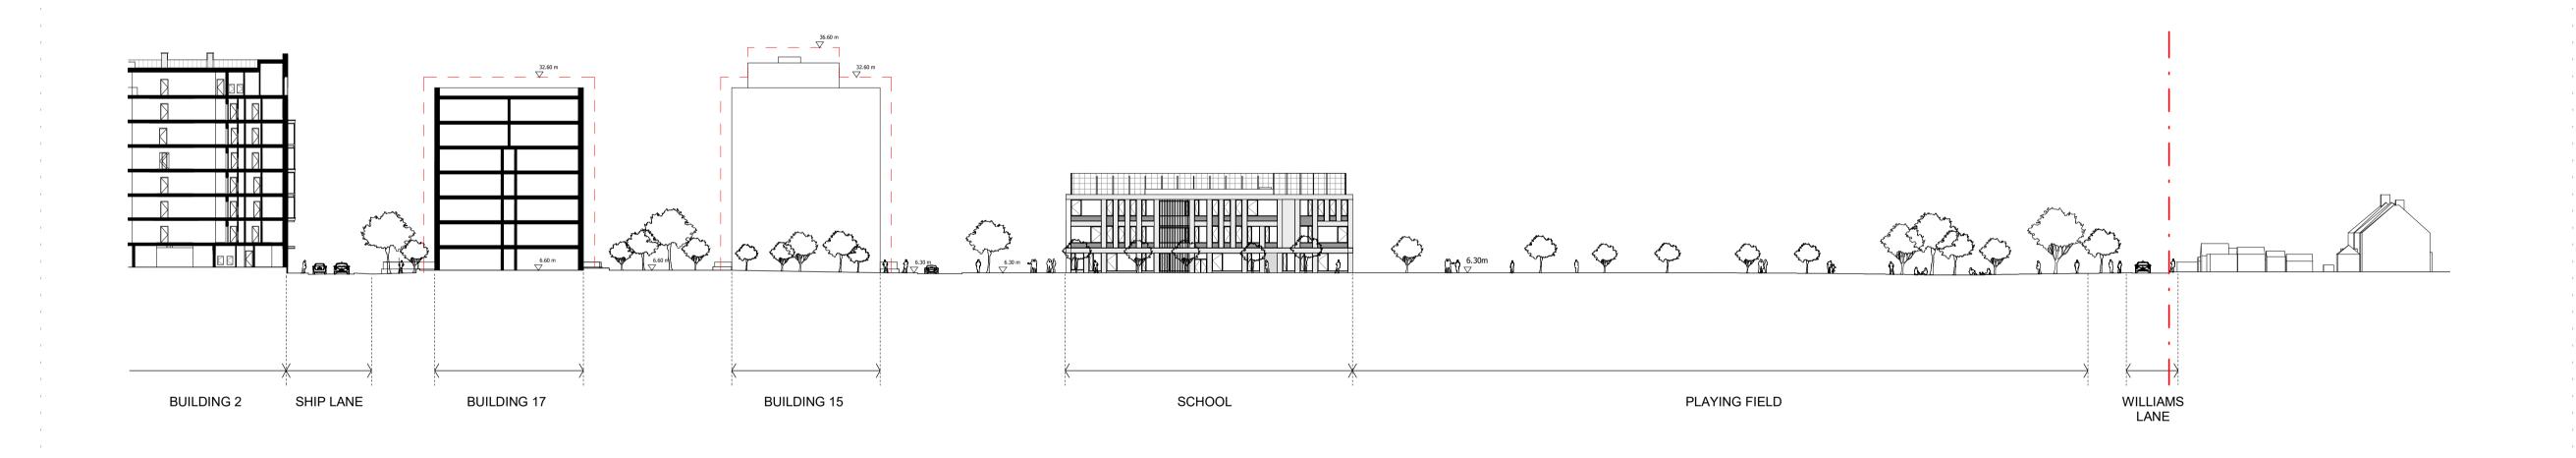

KEY:

--- APPLICATION BOUNDARY

- - - - MAXIMUM EXTENTS OUTLINE

OUTLINE ELEMENTS OF SCHEME SHOWN ILLUSTRATIVELY ONLY

| LBRUT 2 APPLICATION AMENDMENTS   | 27/07/22 | BJ | Е |
|----------------------------------|----------|----|---|
| LBRUT 2 APPLICATION              | 04/02/22 | BJ | D |
| GLA SUBMISSION                   | 27/04/20 | BJ | С |
| DRAFT GLA SUBMISSION             | 24/01/20 | KH | В |
| FINAL DRAFT PLANNING APPLICATION | 21/10/19 | KH | Α |
| LEGAL REVIEW                     | 13/09/19 | KH | - |

Drawing

PROPOSED SITE ELEVATION PP

| Drawn      | Date             | Scale                     |
|------------|------------------|---------------------------|
| RKL        | 18/01/18         | 1:500 @ A1<br>1:1000 @ A3 |
| Job Number | Drawing number   | Revision                  |
| 18125      | C645_Z2_E_PP_001 | Е                         |