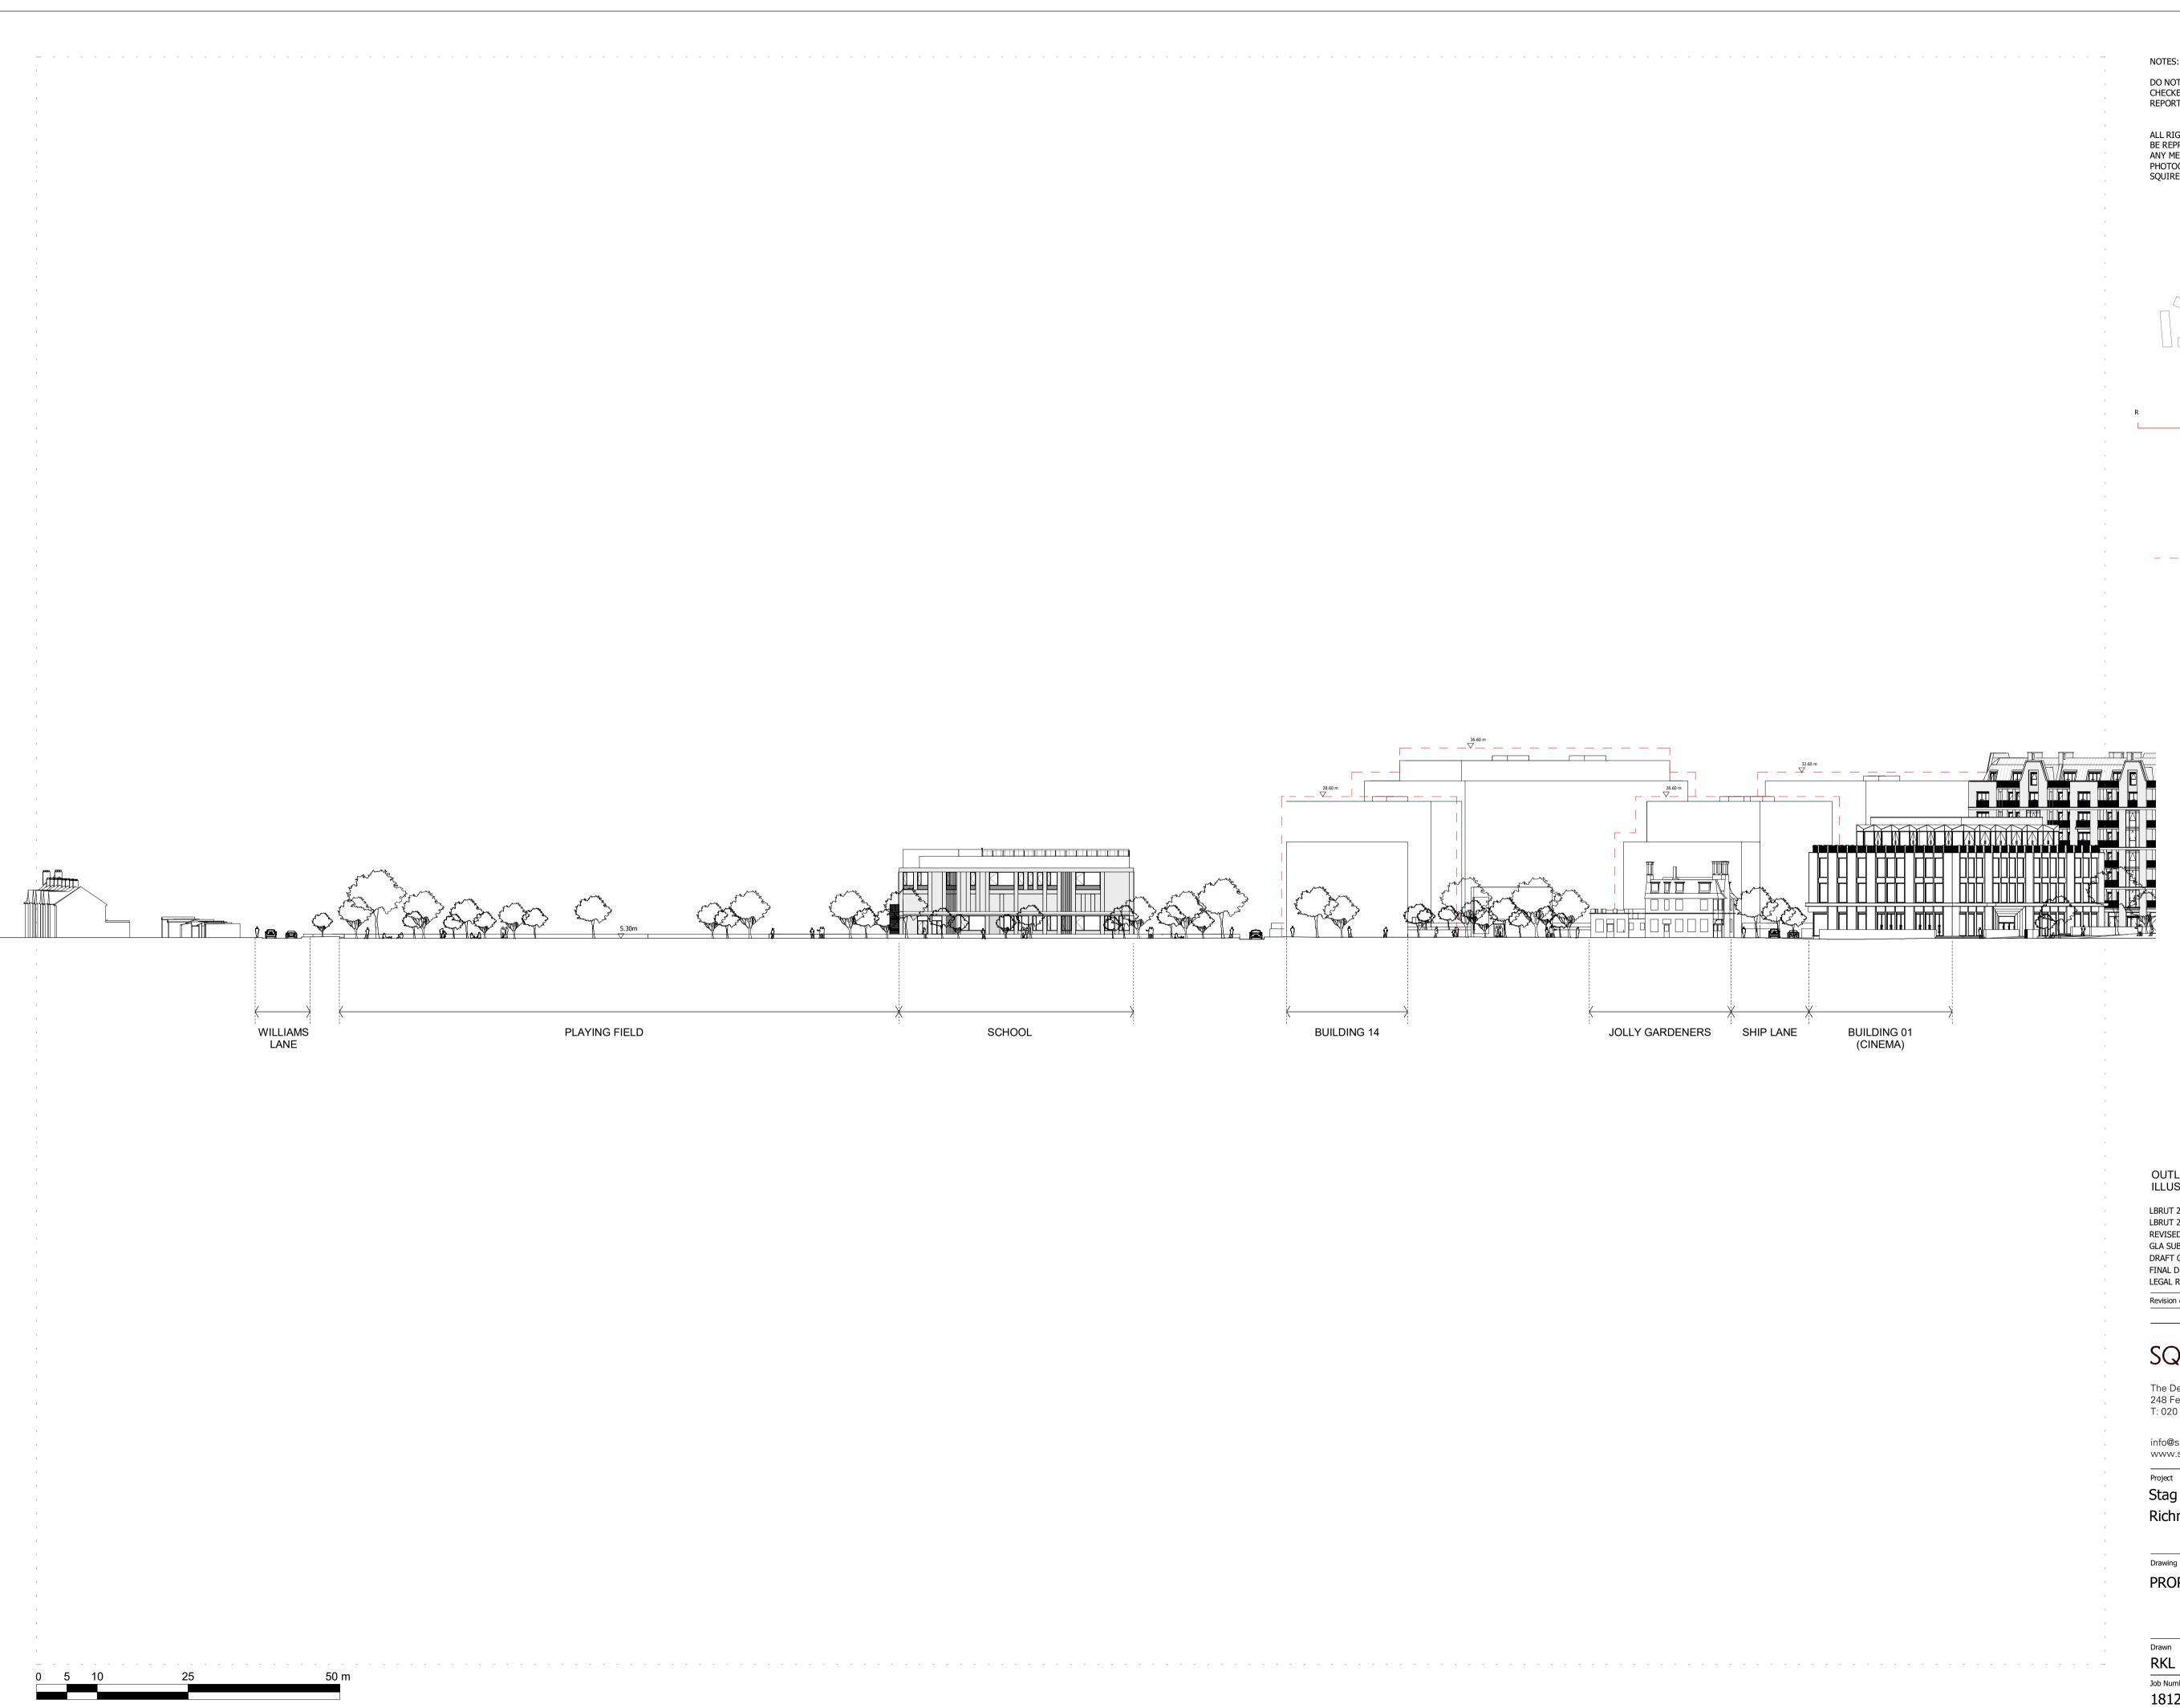

– – – – – MAXIMUM EXTENTS OUTLINE

OUTLINE ELEMENTS OF SCHEME SHOWN ILLUSTRATIVELY ONLY

| LBRUT 2 APPLICATION AMENDMENTS   | 27/07/22 | BJ    | F   |
|----------------------------------|----------|-------|-----|
| LBRUT 2 APPLICATION              | 04/02/22 | BJ    | Е   |
| REVISED B01 CINEMA DESIGN        | 28/09/20 | BJ    | D   |
| GLA SUBMISSION                   | 27/04/20 | BJ    | С   |
| DRAFT GLA SUBMISSION             | 24/01/20 | KH    | В   |
| FINAL DRAFT PLANNING APPLICATION | 21/10/19 | KH    | Α   |
| LEGAL REVIEW                     | 13/09/19 | KH    | - ' |
| Revision description             | Date     | Check | Rev |

### PROPOSED SITE ELEVATION RR

| Drawn      | Date             | Scale                     |
|------------|------------------|---------------------------|
| RKL        | 18/01/18         | 1:500 @ A1<br>1:1000 @ A3 |
| Job Number | Drawing number   | Revision                  |
| 18125      | C645_Z2_E_RR_001 | F                         |