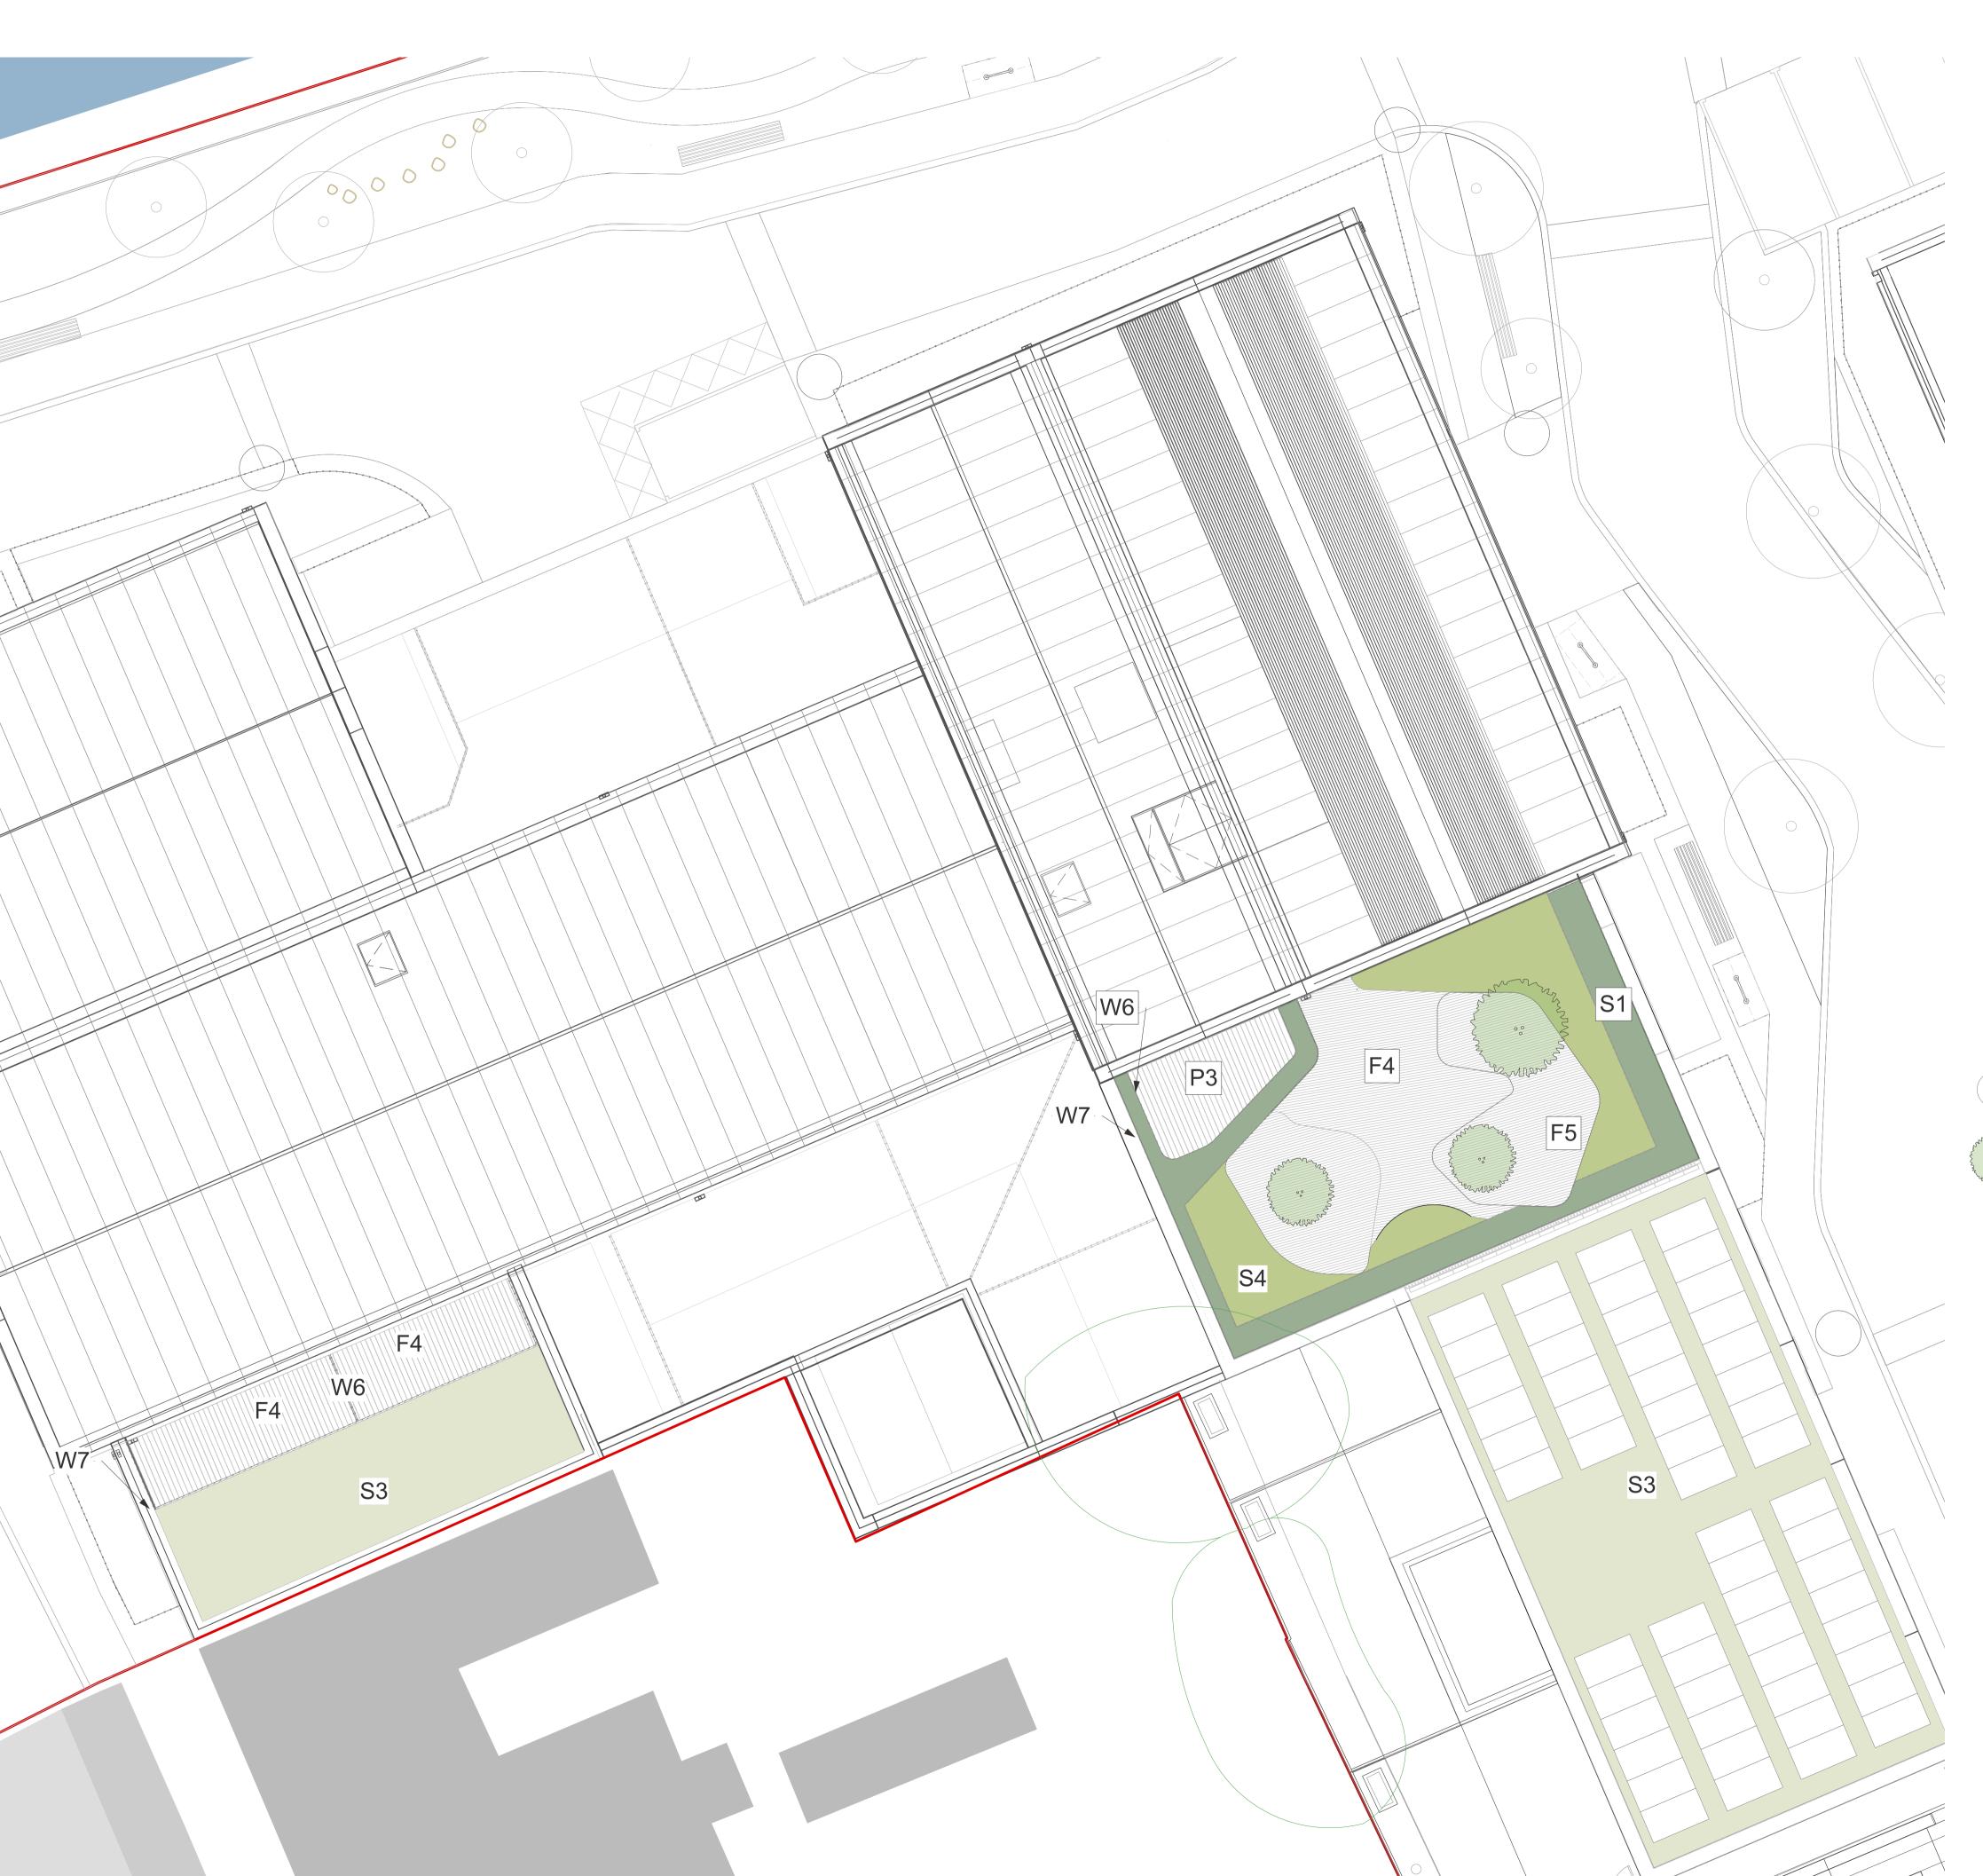

LEGEND PAVING & SURFACES P1 Concrete block paving with natural granite aggregate - Type 1 P2 Concrete block paving with natural granite aggregate - Type 2 P3 Concrete block paving with natural granite aggregate - Type 3 P4 Self binding gravel footpath with edging P5 Stone setts P6 Timber decking P7 Bark mulch P8 Amenity lawn P9 Asphalt + Black top E1 Metal drainage channel E2 Concrete Kerb E3 Aluminium extrusion edging W1 Timber fence W2 Timber gate W3 Willow woven trellis fence W5 New boundary wall W6 Railing W7 Brick wall with railing **FURNITURE** F1 Metal planter F2 Secure gate to commercial yard F3 Timber bench F4 Aluminium decking F5 Raised timber seating and planter F6 Cycle stand F7 Cycle shelter F8 Play features SOFT LANDSCAPE S1 Hedge S2 Planting S3 Greenroof - Refer UGF Plan for all locations. S4 Planting in raised PPC metal planter S5 Bike & Bin storage with green roof X1 LED Luminaire Roadway Light, 4m column X2 LED Luminaire Area Light, 4m column B1 LED Wall mounted luminaire

Proposed Trees

Please refer to Desco External Lighting assessment report for techincal detail.

Please refer to landscape chapter of DAS for:

Trees and planting strategyBoundary treatments

A1 Bollard Luminaire, DW Windsor Pharola, dark skiies 26w

**London Square** 

**Greggs Bakery Site** Twickenham

Drawing title

Project title

**Proposed Third Floor** Landscape General Arrangement

Scale @ A1 14/12/22 1:100

Drawing number

GBT-ASA-ZZ-00-DR-L-0152