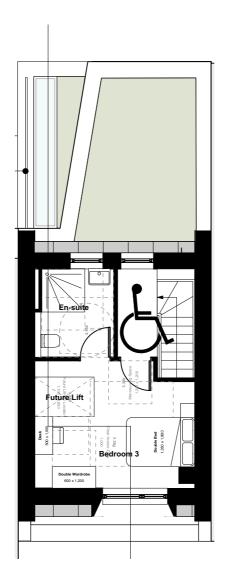

### Part M(4)3 Accessible - 1 bedroom apartment (ground floor)

Occurs within Building E





Typical M4(3) Accessible 1 Bed Apartment
Units: E-0-1 and E-0-2

Tenure: Affordable Rent

Total Area: 55 sqm / 592 sqft



Block E key Plan

#### House type 4 (M4(3) 3B6P)

Occurs within Building C













#### House Type 1 (2B4P) M4(2)

Occurs within Building G











# **>**(

#### House Type 3 (3B6P) M4(2)

Occurs within Building C











### House Type 6 (3B6P) M4(2)



Occurs within Building D











## **>**(

#### House Type 8 (3B6P) M4(2)

Occurs within Building C















Introduction

Context

**Design process** 

**Design response** 

Landscape

**Technical design** 

Access

8.0 Appendices

### **Appendices**

8.1 Appendix 1 - Consultation comments record