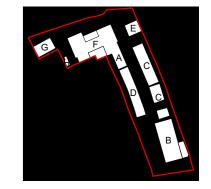

### Part M(4)3 Accessible - 1 bedroom apartment (ground floor)

Occurs within Building E





Typical M4(3) Accessible 1 Bed Apartment
Units: E-0-1 and E-0-2

Tenure: Affordable Rent

Total Area: 55 sqm / 592 sqft



Block E key Plan

#### House type 4 (M4(3) 3B6P)

Occurs within Building C













#### House Type 1 (2B4P) M4(2)

Occurs within Building G











# **>**(

#### House Type 3 (3B6P) M4(2)

Occurs within Building C











### House Type 6 (3B6P) M4(2)



Occurs within Building D











## **>**(

#### House Type 8 (3B6P) M4(2)

Occurs within Building C















Introduction

Context

**Design process** 

**Design response** 

Landscape

**Technical design** 

Access

8.0 Appendices

### **Appendices**

8.1 Appendix 1 - Consultation comments record