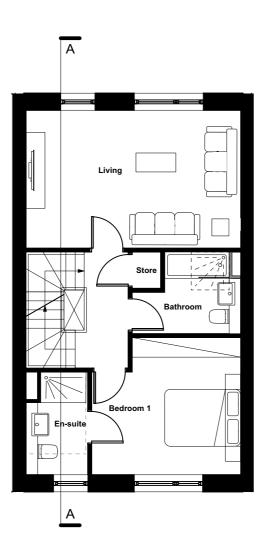

#### House type 4 (M4(3) 3B6P)

Occurs within Building C

#### House Type 3 (3B6P) M4(2)

Occurs within Building C

### House Type 6 (3B6P) M4(2)

Occurs within Building D

#### House Type 8 (3B6P) M4(2)

Occurs within Building C

Introduction

Context

**Design process** 

**Design response** 

Landscape

**Technical design** 