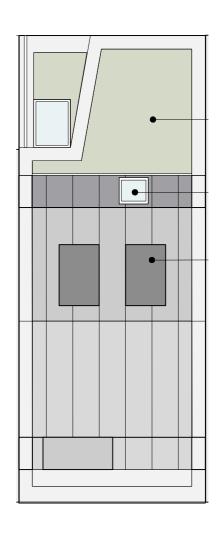

### Part M(4)3 Accessible - 1 bedroom apartment (ground floor)

Occurs within Building E

Typical M4(3) Accessible 1 Bed Apartment
Units: E-0-1 and E-0-2

Tenure: Affordable Rent

Total Area: 55 sqm / 592 sqft