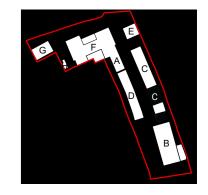

### Part M(4)3 Accessible - 1 bedroom apartment (ground floor)

Occurs within Building E





Typical M4(3) Accessible 1 Bed Apartment
Units: E-0-1 and E-0-2

Tenure: Affordable Rent

Total Area: 55 sqm / 592 sqft



Block E key Plan

#### House type 4 (M4(3) 3B6P)

Occurs within Building C













#### House Type 1 (2B4P) M4(2)

Occurs within Building G











# **>**(

#### House Type 3 (3B6P) M4(2)

Occurs within Building C











### House Type 6 (3B6P) M4(2)



Occurs within Building D











## **>**(

#### House Type 8 (3B6P) M4(2)

Occurs within Building C















Introduction

Context

**Design process** 

**Design response** 

Landscape

**Technical design** 

Access

8.0 Appendices

### **Appendices**

8.1 Appendix 1 - Consultation comments record