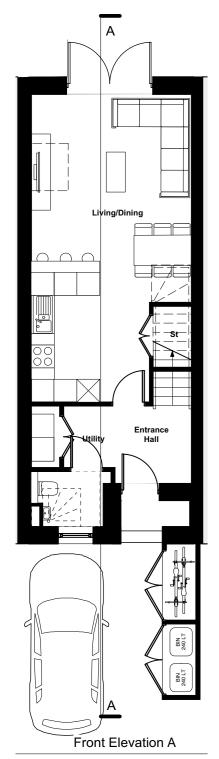

### Part M(4)3 Accessible - 1 bedroom apartment (ground floor)

Occurs within Building E





Typical M4(3) Accessible 1 Bed Apartment
Units: E-0-1 and E-0-2

Tenure: Affordable Rent

Total Area: 55 sqm / 592 sqft



Block E key Plan

#### House type 4 (M4(3) 3B6P)

Occurs within Building C













#### House Type 1 (2B4P) M4(2)

Occurs within Building G











# **>**(

#### House Type 3 (3B6P) M4(2)

Occurs within Building C











### House Type 6 (3B6P) M4(2)



Occurs within Building D











## **>**(

#### House Type 8 (3B6P) M4(2)

Occurs within Building C















Introduction

Context

**Design process** 

**Design response** 

Landscape

**Technical design** 

Access

8.0 Appendices

### **Appendices**

8.1 Appendix 1 - Consultation comments record