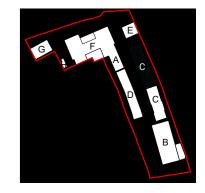

### Part M(4)3 Accessible - 1 bedroom apartment (ground floor)

Occurs within Building E





Typical M4(3) Accessible 1 Bed Apartment
Units: E-0-1 and E-0-2

Tenure: Affordable Rent

Total Area: 55 sqm / 592 sqft



Block E key Plan

#### House type 4 (M4(3) 3B6P)

Occurs within Building C













#### House Type 1 (2B4P) M4(2)

Occurs within Building G











# **>**(

#### House Type 3 (3B6P) M4(2)

Occurs within Building C











### House Type 6 (3B6P) M4(2)



Occurs within Building D











## **>**(

#### House Type 8 (3B6P) M4(2)

Occurs within Building C















Introduction

Context

**Design process** 

**Design response** 

Landscape

**Technical design** 

Access

8.0 Appendices

### **Appendices**

8.1 Appendix 1 - Consultation comments record