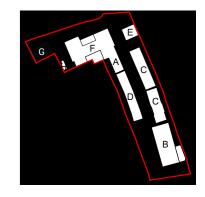

### Part M(4)3 Accessible - 1 bedroom apartment (ground floor)

Occurs within Building E





Typical M4(3) Accessible 1 Bed Apartment
Units: E-0-1 and E-0-2

Tenure: Affordable Rent

Total Area: 55 sqm / 592 sqft



Block E key Plan

#### House type 4 (M4(3) 3B6P)

Occurs within Building C













#### House Type 1 (2B4P) M4(2)

Occurs within Building G











# **>**(

#### House Type 3 (3B6P) M4(2)

Occurs within Building C











### House Type 6 (3B6P) M4(2)



Occurs within Building D











## **>**(

#### House Type 8 (3B6P) M4(2)

Occurs within Building C















Introduction

Context

**Design process** 

**Design response** 

Landscape

**Technical design** 

Access

8.0 Appendices

### **Appendices**

8.1 Appendix 1 - Consultation comments record