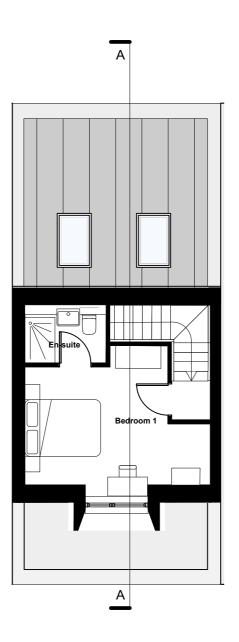

### Part M(4)3 Accessible - 1 bedroom apartment (ground floor)

Occurs within Building E





Typical M4(3) Accessible 1 Bed Apartment
Units: E-0-1 and E-0-2

Tenure: Affordable Rent

Total Area: 55 sqm / 592 sqft



Block E key Plan

#### House type 4 (M4(3) 3B6P)

Occurs within Building C













#### House Type 1 (2B4P) M4(2)

Occurs within Building G











# **>**(

#### House Type 3 (3B6P) M4(2)

Occurs within Building C











### House Type 6 (3B6P) M4(2)



Occurs within Building D











## **>**(

#### House Type 8 (3B6P) M4(2)

Occurs within Building C















Introduction

Context

**Design process** 

**Design response** 

Landscape

**Technical design** 

Access

8.0 Appendices

### **Appendices**

8.1 Appendix 1 - Consultation comments record