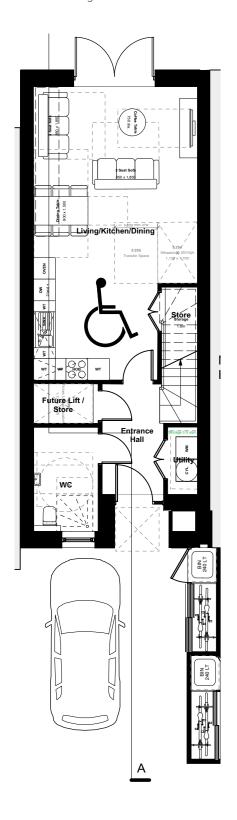

### Part M(4)3 Accessible - 1 bedroom apartment (ground floor)

Occurs within Building E





Typical M4(3) Accessible 1 Bed Apartment
Units: E-0-1 and E-0-2

Tenure: Affordable Rent

Total Area: 55 sqm / 592 sqft



Block E key Plan

#### House type 4 (M4(3) 3B6P)

Occurs within Building C













#### House Type 1 (2B4P) M4(2)

Occurs within Building G











# **>**(

#### House Type 3 (3B6P) M4(2)

Occurs within Building C











### House Type 6 (3B6P) M4(2)



Occurs within Building D











## **>**(

#### House Type 8 (3B6P) M4(2)

Occurs within Building C















Introduction

Context

**Design process** 

**Design response** 

Landscape

**Technical design** 

Access

8.0 Appendices

### **Appendices**

8.1 Appendix 1 - Consultation comments record