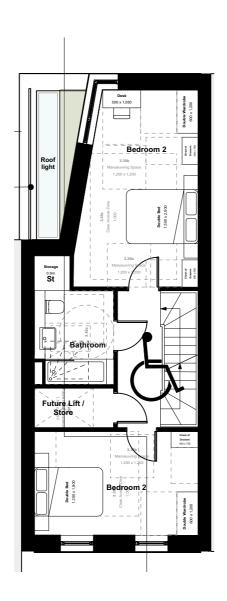

### Part M(4)3 Accessible - 1 bedroom apartment (ground floor)

Occurs within Building E





Typical M4(3) Accessible 1 Bed Apartment
Units: E-0-1 and E-0-2

Tenure: Affordable Rent

Total Area: 55 sqm / 592 sqft



Block E key Plan

#### House type 4 (M4(3) 3B6P)

Occurs within Building C













#### House Type 1 (2B4P) M4(2)

Occurs within Building G











# **>**(

#### House Type 3 (3B6P) M4(2)

Occurs within Building C











### House Type 6 (3B6P) M4(2)



Occurs within Building D











## **>**(

#### House Type 8 (3B6P) M4(2)

Occurs within Building C















Introduction

Context

**Design process** 

**Design response** 

Landscape

**Technical design** 

Access

8.0 Appendices

### **Appendices**

8.1 Appendix 1 - Consultation comments record