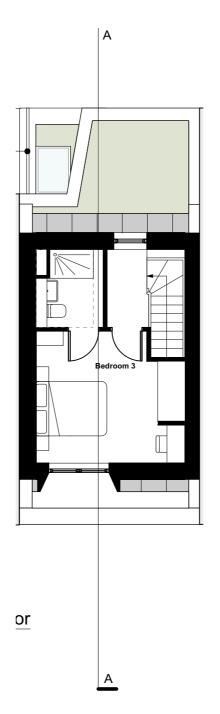

### Part M(4)3 Accessible - 1 bedroom apartment (ground floor)

Occurs within Building E





Typical M4(3) Accessible 1 Bed Apartment
Units: E-0-1 and E-0-2

Tenure: Affordable Rent

Total Area: 55 sqm / 592 sqft



Block E key Plan

#### House type 4 (M4(3) 3B6P)

Occurs within Building C













#### House Type 1 (2B4P) M4(2)

Occurs within Building G











# **>**(

#### House Type 3 (3B6P) M4(2)

Occurs within Building C











### House Type 6 (3B6P) M4(2)



Occurs within Building D











## **>**(

#### House Type 8 (3B6P) M4(2)

Occurs within Building C















Introduction

Context

**Design process** 

**Design response** 

Landscape

**Technical design** 

Access

8.0 Appendices

### **Appendices**

8.1 Appendix 1 - Consultation comments record