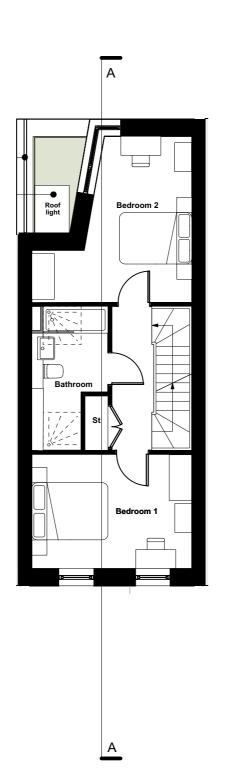

### Part M(4)3 Accessible - 1 bedroom apartment (ground floor)

Occurs within Building E





Typical M4(3) Accessible 1 Bed Apartment
Units: E-0-1 and E-0-2

Tenure: Affordable Rent

Total Area: 55 sqm / 592 sqft



Block E key Plan

#### House type 4 (M4(3) 3B6P)

Occurs within Building C













#### House Type 1 (2B4P) M4(2)

Occurs within Building G











# **>**(

#### House Type 3 (3B6P) M4(2)

Occurs within Building C











### House Type 6 (3B6P) M4(2)



Occurs within Building D











## **>**(

#### House Type 8 (3B6P) M4(2)

Occurs within Building C















Introduction

Context

**Design process** 

**Design response** 

Landscape

**Technical design** 

Access

8.0 Appendices

### **Appendices**

8.1 Appendix 1 - Consultation comments record