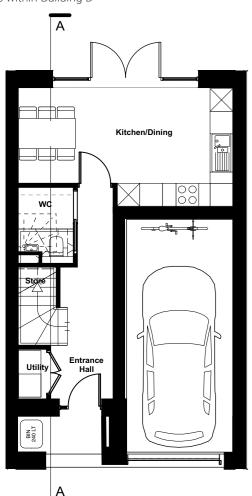

#### House type 4 (M4(3) 3B6P)

Occurs within Building C

#### House Type 3 (3B6P) M4(2)

Occurs within Building C

### House Type 6 (3B6P) M4(2)

Occurs within Building D

#### House Type 8 (3B6P) M4(2)

Occurs within Building C

Introduction

Context

**Design process** 

**Design response** 

Landscape

**Technical design** 