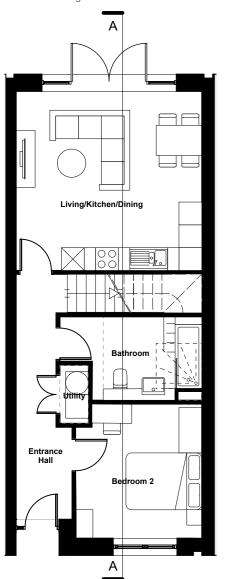

### Part M(4)3 Accessible - 1 bedroom apartment (ground floor)

Occurs within Building E





Typical M4(3) Accessible 1 Bed Apartment
Units: E-0-1 and E-0-2

Tenure: Affordable Rent

Total Area: 55 sqm / 592 sqft



Block E key Plan

#### House type 4 (M4(3) 3B6P)

Occurs within Building C













#### House Type 1 (2B4P) M4(2)

Occurs within Building G











# **>**(

#### House Type 3 (3B6P) M4(2)

Occurs within Building C











### House Type 6 (3B6P) M4(2)



Occurs within Building D











## **>**(

#### House Type 8 (3B6P) M4(2)

Occurs within Building C















Introduction

Context

**Design process** 

**Design response** 

Landscape

**Technical design** 

Access

8.0 Appendices

### **Appendices**

8.1 Appendix 1 - Consultation comments record