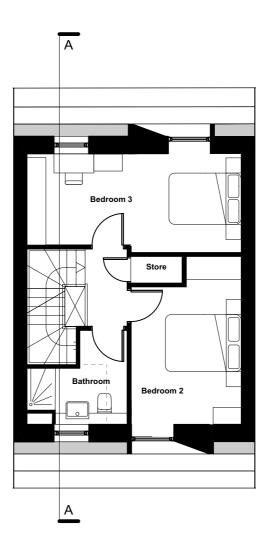

### Part M(4)3 Accessible - 1 bedroom apartment (ground floor)

Occurs within Building E





Typical M4(3) Accessible 1 Bed Apartment
Units: E-0-1 and E-0-2

Tenure: Affordable Rent

Total Area: 55 sqm / 592 sqft



Block E key Plan

#### House type 4 (M4(3) 3B6P)

Occurs within Building C













#### House Type 1 (2B4P) M4(2)

Occurs within Building G











# **>**(

#### House Type 3 (3B6P) M4(2)

Occurs within Building C











### House Type 6 (3B6P) M4(2)



Occurs within Building D











## **>**(

#### House Type 8 (3B6P) M4(2)

Occurs within Building C















Introduction

Context

**Design process** 

**Design response** 

Landscape

**Technical design** 

Access

8.0 Appendices

### **Appendices**

8.1 Appendix 1 - Consultation comments record