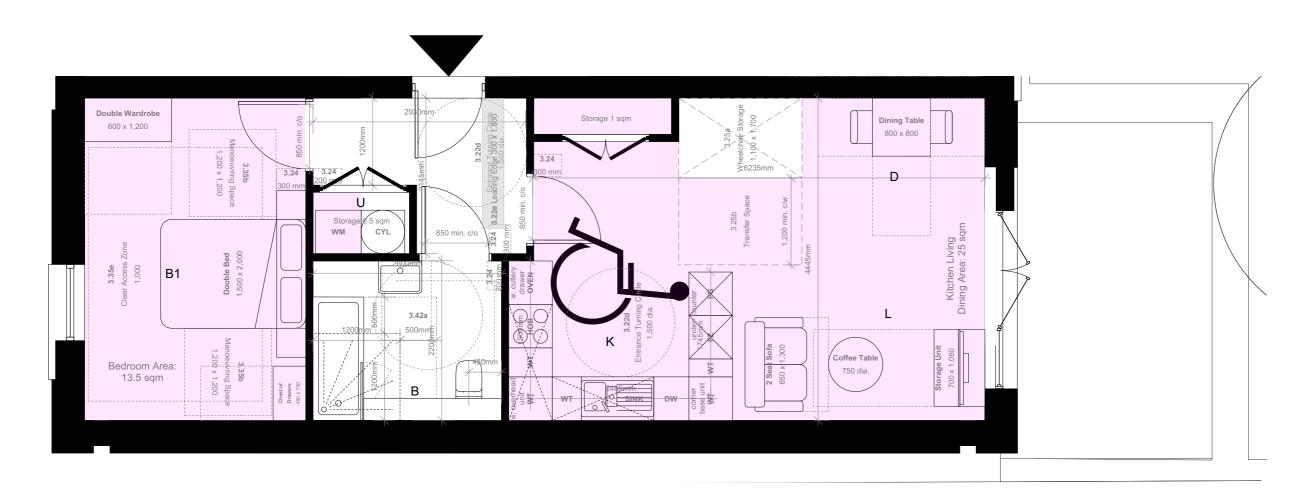

### Part M(4)3 Accessible - 1 bedroom apartment (ground floor)

Occurs within Building E

Typical M4(3) Accessible 1 Bed Apartment
Units: E-0-1 and E-0-2

Tenure: Affordable Rent

Total Area: 55 sqm / 592 sqft