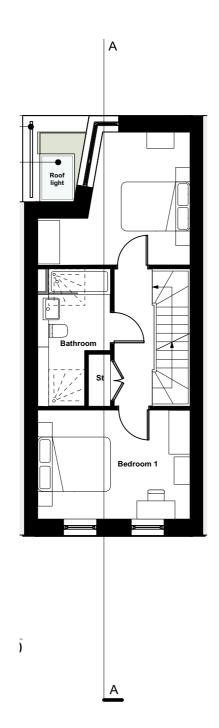

### Part M(4)3 Accessible - 1 bedroom apartment (ground floor)

Occurs within Building E





Typical M4(3) Accessible 1 Bed Apartment
Units: E-0-1 and E-0-2

Tenure: Affordable Rent

Total Area: 55 sqm / 592 sqft



Block E key Plan

#### House type 4 (M4(3) 3B6P)

Occurs within Building C













#### House Type 1 (2B4P) M4(2)

Occurs within Building G











# **>**(

#### House Type 3 (3B6P) M4(2)

Occurs within Building C











### House Type 6 (3B6P) M4(2)



Occurs within Building D











## **>**(

#### House Type 8 (3B6P) M4(2)

Occurs within Building C















Introduction

Context

**Design process** 

**Design response** 

Landscape

**Technical design** 

Access

8.0 Appendices

### **Appendices**

8.1 Appendix 1 - Consultation comments record