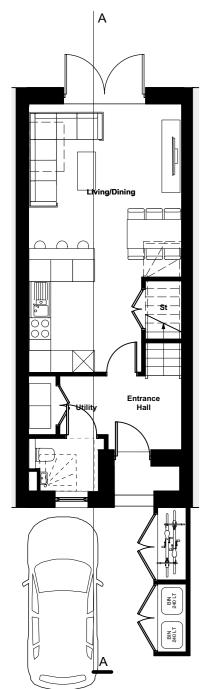

#### House Type 8 (3B6P) M4(2)

Occurs within Building C

Introduction

Context

**Design process** 

**Design response** 

Landscape

**Technical design** 