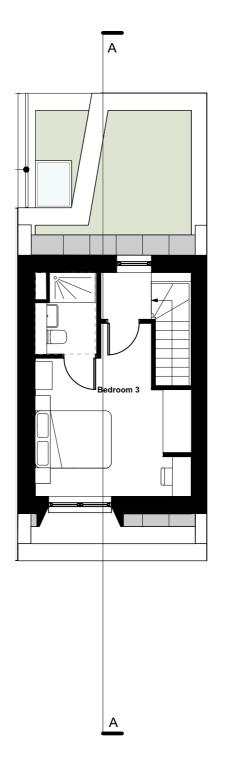

### Part M(4)3 Accessible - 1 bedroom apartment (ground floor)

Occurs within Building E





Typical M4(3) Accessible 1 Bed Apartment
Units: E-0-1 and E-0-2

Tenure: Affordable Rent

Total Area: 55 sqm / 592 sqft



Block E key Plan

#### House type 4 (M4(3) 3B6P)

Occurs within Building C













#### House Type 1 (2B4P) M4(2)

Occurs within Building G











# **>**(

#### House Type 3 (3B6P) M4(2)

Occurs within Building C











### House Type 6 (3B6P) M4(2)



Occurs within Building D











## **>**(

#### House Type 8 (3B6P) M4(2)

Occurs within Building C















Introduction

Context

**Design process** 

**Design response** 

Landscape

**Technical design** 

Access

8.0 Appendices

### **Appendices**

8.1 Appendix 1 - Consultation comments record