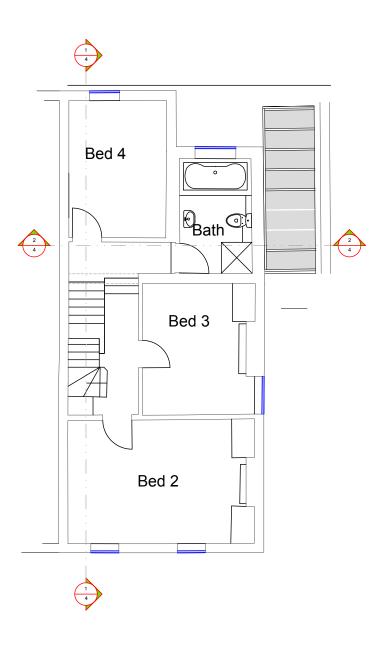

Ground Floor Plan @ 1:100

First Floor Plan @ 1:100

Second Floor Plan @ 1:100

| METERS @ 1:50 | · ·                    | METERS @ 1:200 | METERS @ 1:500 | METERS @ 1:1250 | Hudson Madigan Ltd                                                                                                                                                                 |
|---------------|------------------------|----------------|----------------|-----------------|------------------------------------------------------------------------------------------------------------------------------------------------------------------------------------|
| 1 2 3         | 5 1 2 3 4 5 6 7 8 9 10 | 1 2 3 4 5      | 5 10 15 20     | 10 20 30 40 50  | First Floor, 85 Great Portland Street, W1W 7LT<br>T: 020 7193 6720 E:studio@hudsonmadigan.com<br>Company No. 10096917 Registered Address: 128 Markerough Place, Birgitton, BN1 1WN |