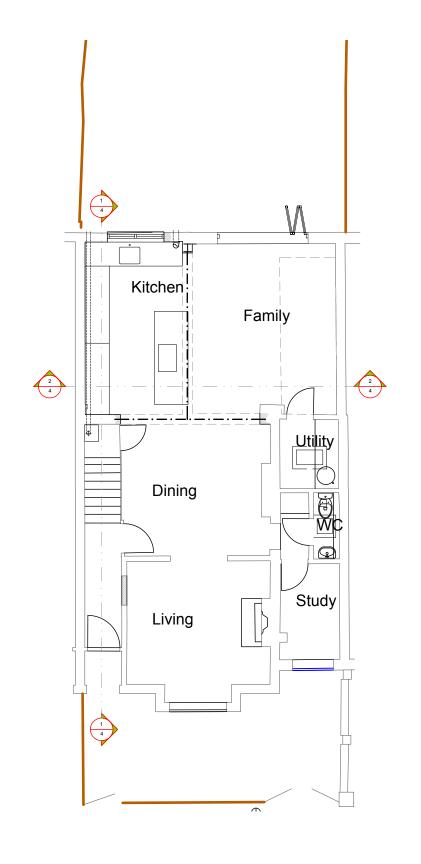

Ground Floor Plan @ 1:100

First Floor Plan @ 1:100

Second Floor Plan @ 1:100

| METERS @ 1:50 | · ·                    | METERS @ 1:200 | METERS @ 1:500 | METERS @ 1:1250 | Hudson Madigan Ltd                                                                                                                                                                 |
|---------------|------------------------|----------------|----------------|-----------------|------------------------------------------------------------------------------------------------------------------------------------------------------------------------------------|
| 1 2 3         | 5 1 2 3 4 5 6 7 8 9 10 | 1 2 3 4 5      | 5 10 15 20     | 10 20 30 40 50  | First Floor, 85 Great Portland Street, W1W 7LT<br>T: 020 7193 6720 E:studio@hudsonmadigan.com<br>Company No. 10096917 Registered Address: 128 Markerough Place, Birgitton, BN1 1WN |