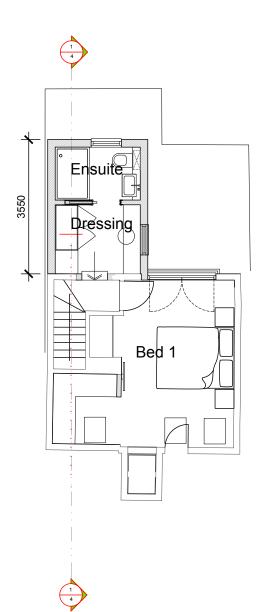

Ground Floor Plan @ 1:100

First Floor Plan @ 1:100

Second Floor Plan @ 1:100

| METERS @ 1:50 | · ·                    | METERS @ 1:200 | METERS @ 1:500 | METERS @ 1:1250 | Hudson Madigan Ltd                                                                                                                                                                 |
|---------------|------------------------|----------------|----------------|-----------------|------------------------------------------------------------------------------------------------------------------------------------------------------------------------------------|
| 1 2 3         | 5 1 2 3 4 5 6 7 8 9 10 | 1 2 3 4 5      | 5 10 15 20     | 10 20 30 40 50  | First Floor, 85 Great Portland Street, W1W 7LT<br>T: 020 7193 6720 E:studio@hudsonmadigan.com<br>Company No. 10096917 Registered Address: 128 Markerough Place, Birgitton, BN1 1WN |