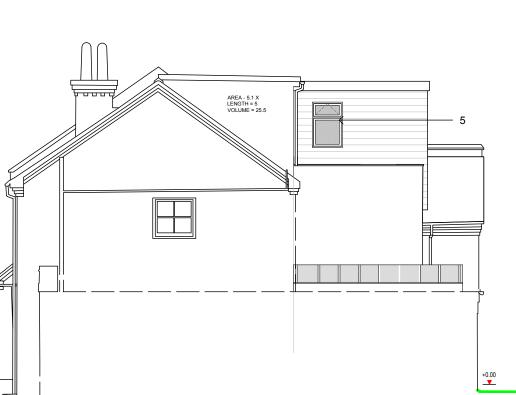

5 = Side window with obscured glazing

and non-openable below 1700mm over

Existing dormer volume = 5.1(Area) X 5

(Length) = 25.5 cu.m Proposed dormer = 24.5 (max. volume) / 6.9 (Area) = 3.55m (Max. length)