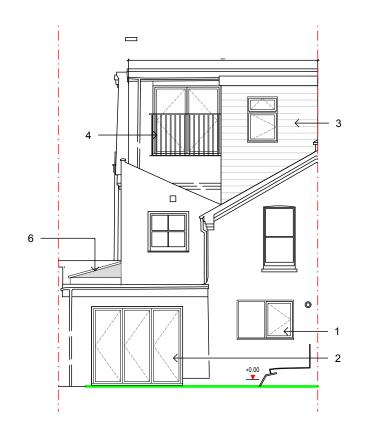

## Rear Elevation @ 1:100

Schedule of Changes

opening)

Balcony

finished floor level

Volume Calculation

appearance to the existing

dormer built above ouitrigger

6 = New pitched roof window

4 = New French doors with Juliette

Note: all new materials to be of a similar

1 = New casement windows (enlarged

2 = New bi-fold doors (existing opening) 3 = Chimney removed and new rear

5 = Side window with obscured glazing

and non-openable below 1700mm over

Existing dormer volume = 5.1(Area) X 5

(Length) = 25.5 cu.m Proposed dormer = 24.5 (max. volume) / 6.9 (Area) = 3.55m (Max. length)