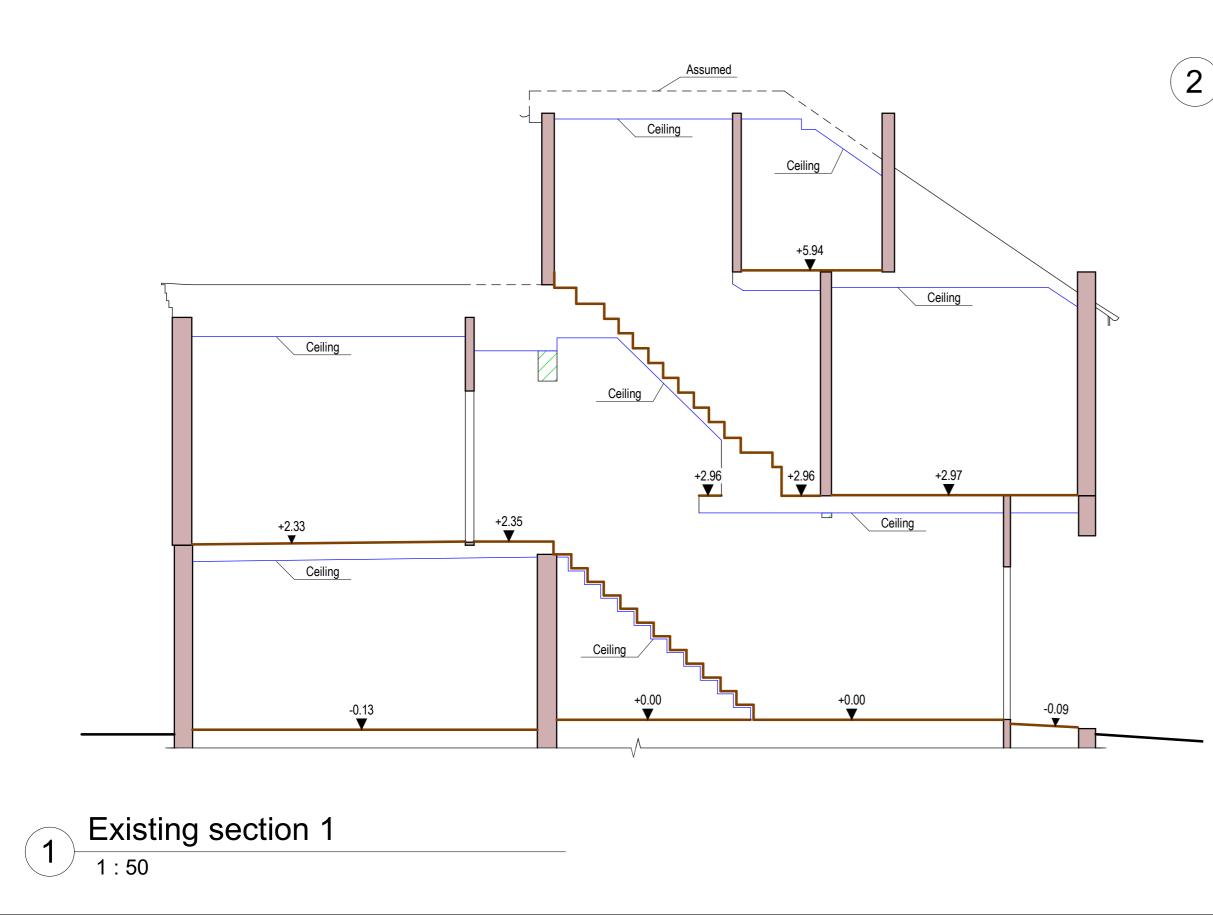

Assumed

Existing section 2

Measured Survey PRO 窗 +44 (0) 203 538 8176 窗 +44 (0) 739 901 1771 🖂 hello@measuredsurveypro.co.uk the https://measuredsurvey365.co.uk Reference symbol Plan Ht Ceiling Beam Door Window 王 Ceiling Ht SH ▼ ᆂ Floor FL - Beam on plan view Fireplace Built-in storage - Shower - - - - - Ceiling hole, Ceiling level change Elevation - Roof Section Ceiling - Floor Site plan - Outline of a neighboring bld. - Fence - Manhole Abbreviations Section /Number FL - Floor Level HT - Leaf Height (Door) HT - Bottom Level (Beam) a SH - Window Sill Level 3 HH - Window Height TL - Top Level Sheet Number BL - Bottom Level Notes - All information contained in this drawing should be checked and verified prior to any fabrication or construction. - Any discrepancies between this drawing and any other information should be reported to Measured Survey Pro within 60 days after the native CAD DWG drawings are released. Project number MS - 152020 - 13006 Project adress 9 Vicarage Rd, Teddington, TW11 8EZ Description Existing sections СР SK Scale bar 1:50 A2 4