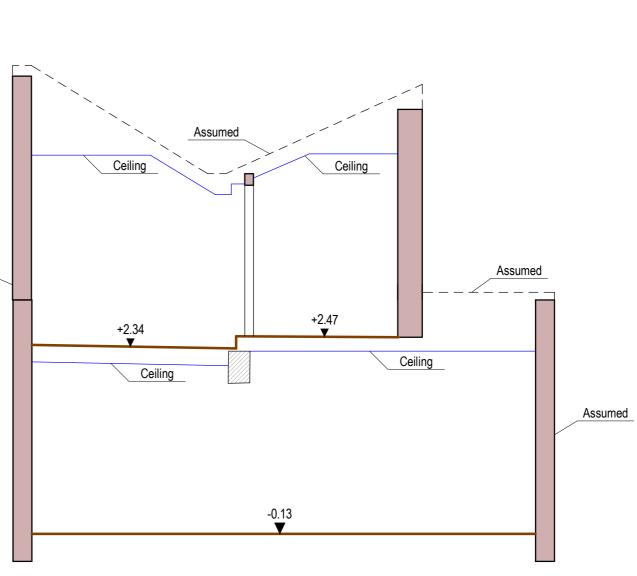

Assumed

Existing section 2

Measured Survey PRO 窗 +44 (0) 203 538 8176 窗 +44 (0) 739 901 1771 🖂 hello@measuredsurveypro.co.uk the https://measuredsurvey365.co.uk Reference symbol Plan Ht Ceiling Beam Door Window 王 Ceiling Ht SH ▼ ᆂ Floor FL - Beam on plan view Fireplace Built-in storage - Shower - - - - - Ceiling hole, Ceiling level change Elevation - Roof Section Ceiling - Floor Site plan - Outline of a neighboring bld. - Fence - Manhole Abbreviations Section /Number FL - Floor Level HT - Leaf Height (Door) HT - Bottom Level (Beam) a SH - Window Sill Level 3 HH - Window Height TL - Top Level Sheet Number BL - Bottom Level Notes - All information contained in this drawing should be checked and verified prior to any fabrication or construction. - Any discrepancies between this drawing and any other information should be reported to Measured Survey Pro within 60 days after the native CAD DWG drawings are released. Project number MS - 152020 - 13006 Project adress 9 Vicarage Rd, Teddington, TW11 8EZ Description Existing sections СР SK Scale bar 1:50 A2 4