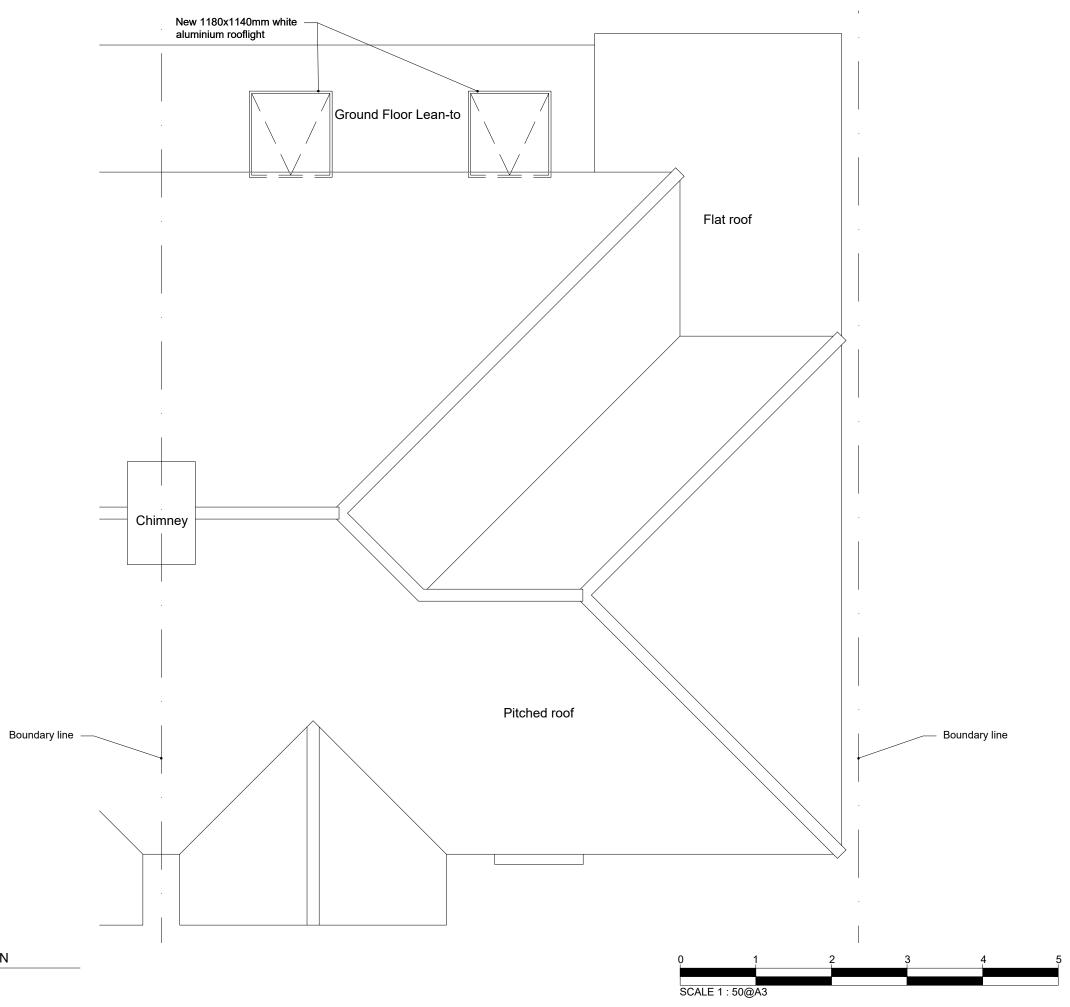

No. N

Dimensions to be verified on site. Only figured dimensions to be used and any discrepancies in dimensions are to be reported to the Contract Administrator. No dimensions are to be scaled from printed drawings. Any areas indicated on this drawing are for guidance only. No responsibility is taken for their accuracy.

There is a risk of injury or death in construction if the works are not properly planned and supervised. The contractor must not undertake any element of the work without first having carried out the necessary risk assessments and prepared detailed method statements.

DCBA © 2022



No. Revisi



| 8 GROVE GARDENS      |
|----------------------|
|                      |
| TEDDINGTON, TW11 8AP |
| ROOF PLAN            |
| PROPOSED             |
|                      |