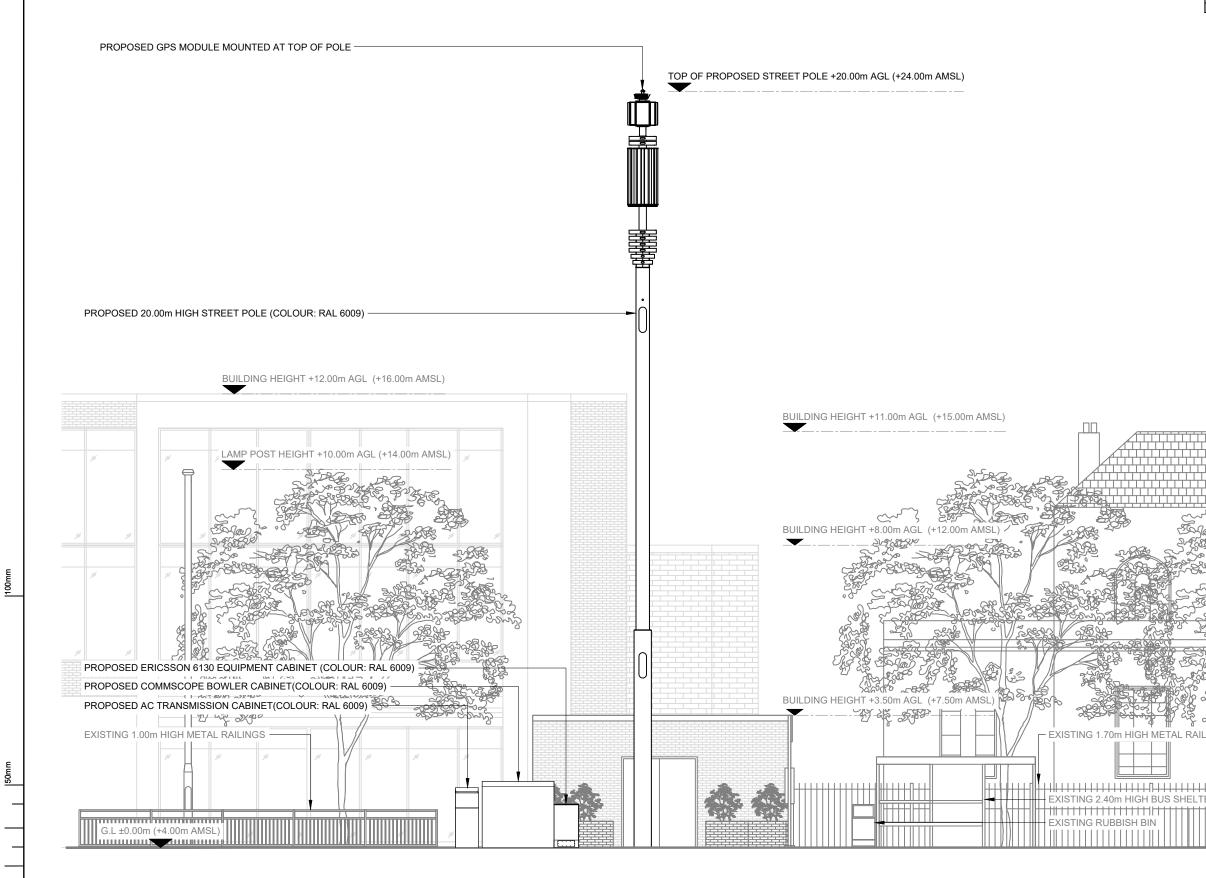

<sup>0</sup> 1:100 <sup>2m</sup>

| Antenna<br>Aperture<br>ID | Proposed<br>4G/5G<br>Bearing | NO                                          | TE    | S:   |                  |      |      |       |           |        |                 |                |         |       |           |            |      |         |   |
|---------------------------|------------------------------|---------------------------------------------|-------|------|------------------|------|------|-------|-----------|--------|-----------------|----------------|---------|-------|-----------|------------|------|---------|---|
| A1                        | 30°                          | 1.                                          |       | AI I |                  | 1FN  | ISIC | ONS   |           | лм ц   | NI F            | ടട റ           | THE     | RWIS  | SE NC     |            |      |         |   |
| A2<br>B1                  | 30°<br>150°                  |                                             |       | ,    |                  |      |      |       |           |        |                 |                |         |       |           |            |      |         |   |
| B2<br>C1                  | 150°<br>270°                 |                                             |       |      |                  |      |      |       |           |        |                 |                |         |       |           |            |      |         |   |
| C2                        | 270°                         |                                             |       |      |                  |      |      |       |           |        |                 |                |         |       |           |            |      |         |   |
|                           |                              |                                             |       |      |                  |      |      |       |           |        |                 |                |         |       |           |            |      |         |   |
|                           |                              |                                             |       |      |                  |      |      |       |           |        |                 |                |         |       |           |            |      |         |   |
|                           |                              |                                             |       |      |                  |      |      |       |           |        |                 |                |         |       |           |            |      |         |   |
|                           |                              |                                             |       |      |                  |      |      |       |           |        |                 |                |         |       |           |            |      |         |   |
|                           |                              |                                             |       |      |                  |      |      |       |           |        |                 |                |         |       |           |            |      |         |   |
|                           |                              |                                             |       |      |                  |      |      |       |           |        |                 |                |         |       |           |            |      |         |   |
|                           |                              |                                             |       |      |                  |      |      |       |           |        |                 |                |         |       |           |            |      |         |   |
|                           |                              |                                             |       |      |                  |      |      |       |           |        |                 |                |         |       |           |            |      |         |   |
|                           |                              |                                             |       |      |                  |      |      |       |           |        |                 |                |         |       |           |            |      |         |   |
|                           |                              |                                             |       |      |                  |      |      |       |           |        |                 |                |         |       |           |            |      |         |   |
|                           |                              |                                             |       |      |                  |      |      |       |           |        |                 |                |         |       |           |            |      |         |   |
|                           |                              |                                             |       |      |                  |      |      |       |           |        |                 |                |         |       |           |            |      |         |   |
|                           |                              |                                             |       |      |                  |      |      |       |           |        |                 |                |         |       |           |            |      |         |   |
|                           |                              |                                             |       |      |                  |      |      |       |           |        |                 |                |         |       |           |            |      |         |   |
|                           |                              |                                             |       |      |                  |      |      |       |           |        |                 |                |         |       |           |            |      |         |   |
|                           |                              |                                             |       |      |                  |      |      |       |           |        |                 |                |         |       |           |            |      |         |   |
|                           |                              |                                             |       |      |                  |      |      |       |           |        |                 |                |         |       |           |            |      |         |   |
|                           |                              |                                             |       |      |                  |      |      |       |           |        |                 |                |         |       |           |            |      |         |   |
|                           |                              |                                             |       |      |                  |      |      |       |           |        |                 |                |         |       |           |            |      |         |   |
|                           |                              |                                             |       |      |                  |      |      |       |           |        |                 |                |         |       |           |            |      |         |   |
|                           |                              |                                             | Т     |      |                  |      |      |       |           |        |                 |                |         |       | <u> </u>  |            | 1    |         |   |
|                           |                              |                                             | t     |      |                  |      |      | _     |           |        |                 |                |         |       |           |            |      |         |   |
|                           |                              |                                             | t     |      |                  |      |      |       |           |        |                 |                |         |       |           |            |      |         |   |
|                           |                              | B<br>A                                      |       |      | s Ame<br>for Pla |      |      |       |           |        |                 |                |         |       | AK<br>JMS | GBC<br>RWE |      | 09.12.2 |   |
|                           |                              | REV                                         |       |      |                  | м    | IOD  | FIC   | CATIO     | NC     |                 |                |         |       | BY        | СН         |      | DATE    | : |
| Τ̈́                       |                              |                                             | 4     |      |                  |      |      |       | ĸ         | Ц      | ute             | hi             | 20      | n     |           |            |      |         |   |
| Ĥ                         |                              | CK Hutchison                                |       |      |                  |      |      |       |           |        |                 |                |         |       |           |            |      |         |   |
| Ŧ                         |                              | Networks (UK)                               |       |      |                  |      |      |       |           |        |                 |                |         |       |           |            |      |         |   |
| Ц<br>Д                    |                              | Limited                                     |       |      |                  |      |      |       |           |        |                 |                |         |       |           |            |      |         |   |
| 붓                         |                              | 450 Longwater Avenue,                       |       |      |                  |      |      |       |           |        |                 |                |         |       |           |            |      |         |   |
| -                         |                              |                                             |       |      |                  |      |      |       |           |        | en Pa<br>eadir  |                |         |       |           |            |      |         |   |
|                           |                              | Reading,<br>RG30 3UR                        |       |      |                  |      |      |       |           |        |                 |                |         |       |           |            |      |         |   |
|                           |                              | Desig                                       | gn (  | Con  | sultar           | nt & | Pri، | incip | al C      | ontra  | ctor:           |                |         |       |           |            |      |         |   |
| 52                        |                              |                                             |       |      |                  |      |      |       | $\sim$    |        |                 |                |         |       |           |            |      |         |   |
| 22                        |                              |                                             |       |      |                  |      |      |       | C         | 1      |                 |                |         |       |           |            |      |         |   |
| 2                         |                              |                                             |       |      |                  |      |      |       | -         |        |                 |                | <       |       |           |            |      |         |   |
| Ze (                      |                              |                                             |       |      |                  | Gr   | ea   | t E   | Briti     | sh     | Cor             | nmi            | unic    | atio  | ns        |            |      |         |   |
| 20                        |                              |                                             |       |      |                  |      | Tan  | Hous  | se La     | ne, Wi | dnes,<br>151 4: | Chesh<br>20 41 | ire, WA | 8 OSL | •         |            |      |         |   |
| A FIGHIE CAR RYS          |                              |                                             |       |      |                  |      |      |       | . 4<br>WW | w.gbc  | service         | s.co.u         | k       |       |           |            |      |         |   |
| A                         |                              | Site N                                      | Var   | ne:  |                  |      | I    | RI    | СН        | M      | DNI             | DF             | ROA     | ١D    |           |            |      |         |   |
| Ŕ                         |                              |                                             |       |      |                  |      |      |       |           |        |                 |                |         |       |           |            |      |         |   |
| Ś                         |                              | 3UK N                                       | Noi   | mina | al ID:           |      |      | ſ     | RI        | IТ     | 76              | 32             | 75      |       |           |            |      |         |   |
| ≥∽<br>_INGS               | -                            |                                             |       |      |                  |      |      |       |           |        | 20              | <u></u>        | 10      |       |           |            |      |         |   |
| INGS                      | 2                            | Addre                                       | ess   | 51   |                  |      |      |       |           |        |                 |                |         | _     |           |            |      |         |   |
|                           |                              |                                             |       |      |                  |      |      |       | -         |        | -               |                | ROA     |       |           |            |      |         |   |
|                           |                              |                                             |       |      |                  |      |      | S     |           |        |                 |                | ET      | S     |           |            |      |         |   |
| <del>  </del><br>ER       |                              |                                             |       |      |                  |      |      |       |           |        | HM              |                |         |       |           |            |      |         |   |
| Ħ                         |                              |                                             |       |      |                  |      |      |       |           | 1 00   | 12              | נטי            | ſ       |       |           |            |      |         |   |
|                           |                              | Title:                                      |       |      |                  |      |      |       |           |        |                 |                |         |       |           |            |      |         |   |
|                           |                              |                                             |       | 2    | 65               | PF   | RC   | ϽP    | 05        | SED    | ) S             | ITE            | EEI     | _E\   | VAT       | 10         | Ν    |         |   |
|                           |                              | Project                                     | t:    |      |                  |      |      |       |           |        |                 |                |         |       |           |            |      |         |   |
|                           |                              |                                             |       |      |                  |      |      | U     | NI        | LA     | ΓEF             | RAI            | LS      | W     |           |            |      |         |   |
|                           |                              | Purpose of Issue:<br>PLANNING               |       |      |                  |      |      |       |           |        |                 |                |         |       |           |            |      |         |   |
|                           |                              |                                             |       |      |                  |      |      |       |           |        |                 |                |         |       |           |            |      |         |   |
|                           |                              | MBNL/TM/H3G Cell ID:<br>RUT149/89676/TW1062 |       |      |                  |      |      |       |           |        |                 |                |         |       |           |            |      |         |   |
|                           |                              | Drawing                                     | aN    | 0.   | Г                | νU   | 1    | 14    | +3/       | 02     | 101             | 0/             | 1 1     | v 1 ( | 002       |            | Issi | le.     |   |
|                           |                              | awing،ت                                     | 9 110 |      |                  |      |      |       |           |        | TW1             |                |         |       | _         |            |      | B       |   |