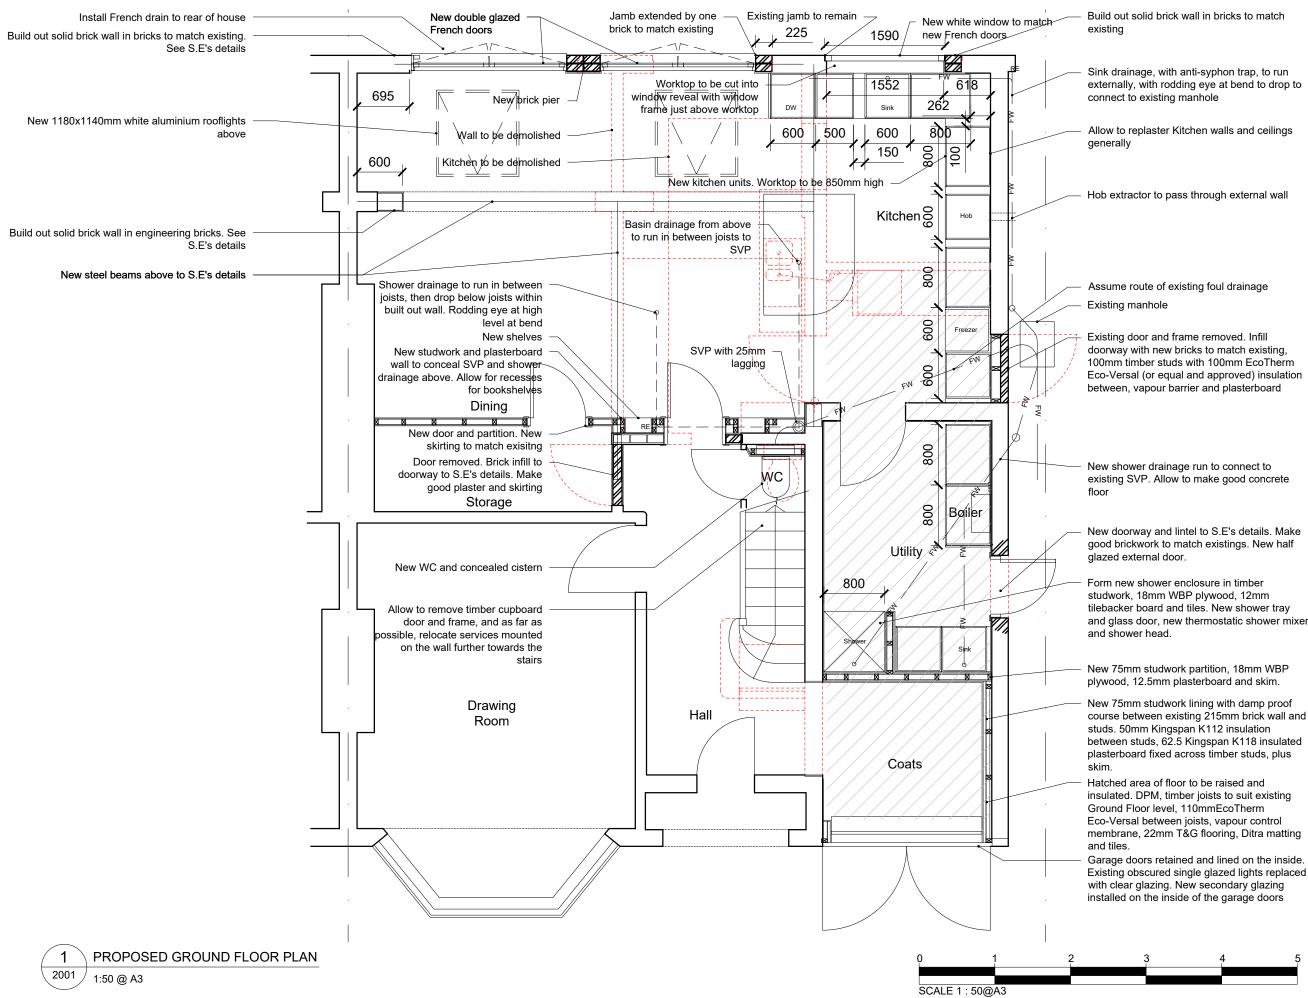

No. Notes

Dimensions to be verified on site. Only figured dimensions to be used and any discrepancies in dimensions are to be reported to the Contract Administrator. No dimensions are to be scaled from printed drawings. Any areas indicated on this drawing are for guidance only. No responsibility is taken for their accuracy.

There is a risk of injury or death in 2. construction if the works are not properly planned and supervised. The contractor must not undertake any element of the work without first having carried out the necessary risk assessments and prepared detailed method statements.

DCBA © 2022

P6 Sliding doors omitted. French doors added. New kitchen window to match new French doors. Garage doors 21/12/2022

P5 Storage added

P4 Issued for information

P3 Issued for information

P2 Issued for information

P1 Issued for information

03/10/2022

22/09/2022

10/09/2022

09/09/2022

05/09/2022

client: MR BAHN job: **18 GROVE GARDENS** TEDDINGTON, TW11 8AP GROUND FLOOR PLAN dwg: PROPOSED dwg. type: PLANNING dwg. status: APPROVAL 
 drawn by DB
 approved by@@

 scale
 1:50 @ A3
A3 revision

job numbe drawing numb 1005 2001

P6