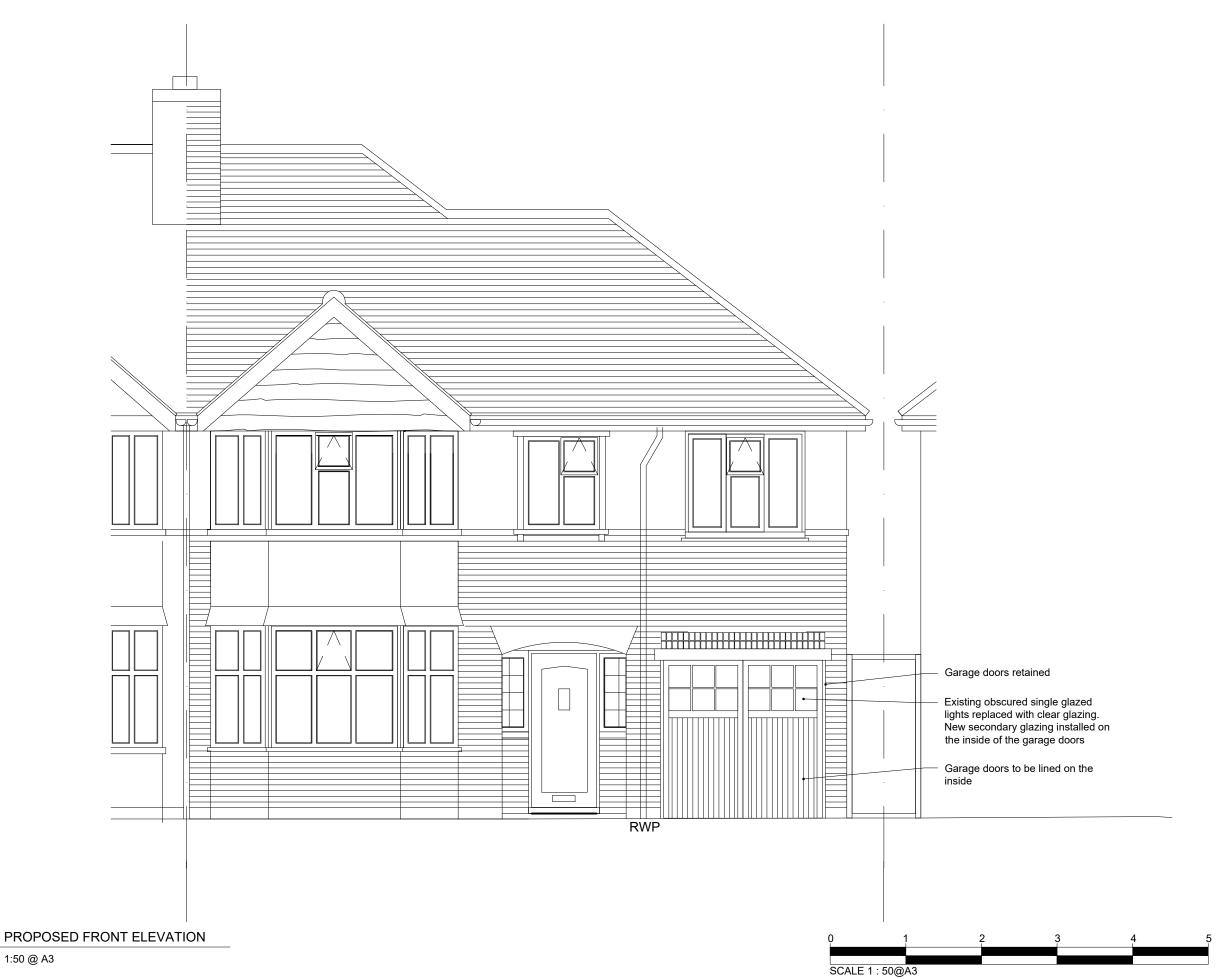

DCBA © 2022

P2 Garage doors retained

client: MR BAHN 18 GROVE GARDENS TEDDINGTON, TW11 8AP FRONT ELEVATION dwg: PROPOSED

dwg. type: PLANNING dwg. status: APPROVAL

drawn by DB approved by @@
scale 1:50 @ A3