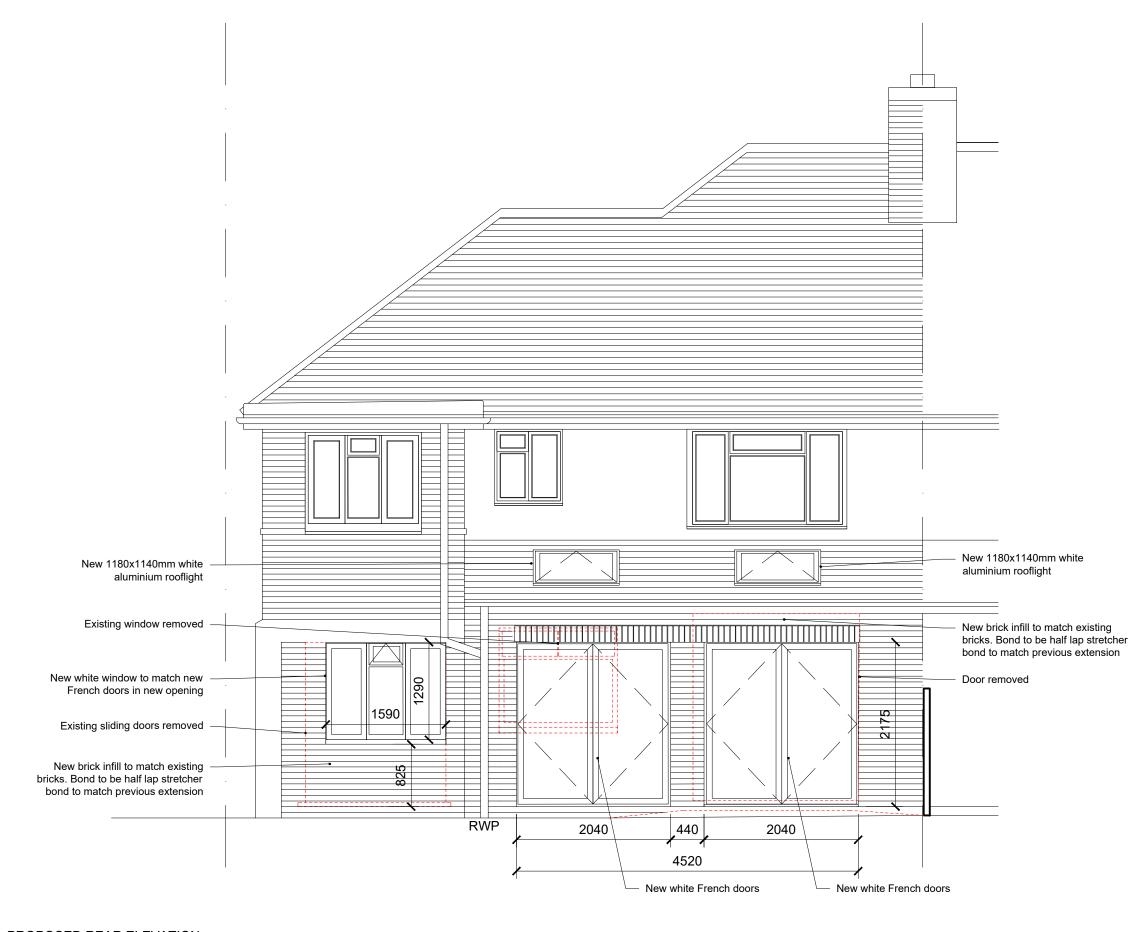

SCALE 1 : 50@A3

2012

No. Notes Dimensions to be verified on site. Only figured dimensions to be used and any discrepancies in dimensions are to be reported to the Contract Administrator. No dimensions are to be scaled from printed drawings. Any areas indicated on this drawing are for guidance only. No responsibility is taken for their accuracy. 2. There is a risk of injury or death in construction if the works are not properly planned and supervised. The contractor must not undertake any element of the work without first having carried out the necessary risk assessments and prepared detailed method statements. DCBA © 2022 P4 Sliding doors omitted. French doors added. New kitchen window to match new French doors 21/12/2022 P3 Issued for information 10/09/2022 P2 Issued for information 09/09/2022 P1 Issued for information 05/09/2022 No. Revision client: MR BAHN job: 18 GROVE GARDENS TEDDINGTON, TW11 8AP REAR ELEVATION dwg: PROPOSED dwg. type: PLANNING dwg. status: APPROVAL 
 drawn by DB
 approved by@@