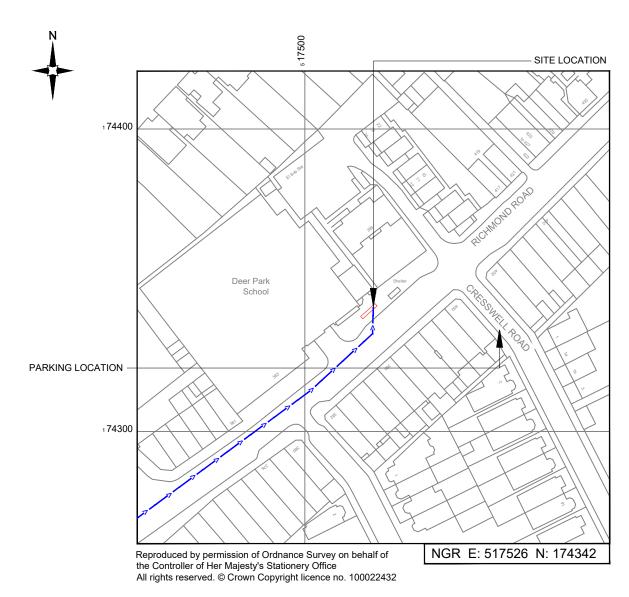

## SITE LOCATION PLAN

1:1250 25m

GOOGLE MAPS QR CODE GOOGLE MAPS - https://goo.gl/maps/b1tSMstvuA169XcA8 STREETVIEW - https://goo.gl/maps/QjsMT7aek9peJTbMA

| N | $\cap$ | т | F | S |
|---|--------|---|---|---|

1. ALL DIMENSIONS IN MM UNLESS OTHERWISE NOTED.

Access Route To Site:

Directions To Site: - Head north-east on M3, Continue onto A316, At Hospital Bridge Roundabout, take the 2nd exit onto Chertsey Rd/A316, At Whitton Rd Roundabout, take the 2nd exit and stay on Chertsey, A316, At London Rd Roundabout, take the 2nd exit and stay on Chertsey Rd/A316, At St Margarets Roundabout, take the 3rd exit onto St. Margarets Rd/A3004, Continue onto Richmond Rd/A305, Destination will be on the left