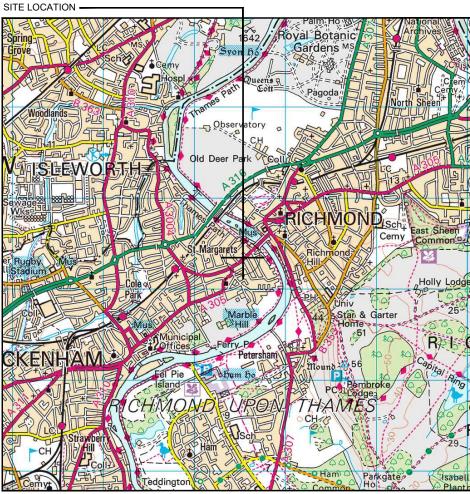

Reproduced by permission of Ordnance Survey on behalf of the Controller of Her Majesty's Stationery Office All rights reserved. © Crown Copyright licence no. 100022432

## SITE AREA PLAN

0 1:50,000 1km



SITE PHOTOGRAPH



## SITE LOCATION PLAN

1:1250 25m



GOOGLE MAPS QR CODE GOOGLE MAPS - https://goo.gl/maps/b1tSMstvuA169XcA8 STREETVIEW - https://goo.gl/maps/QjsMT7aek9peJTbMA

| N | $\cap$ | т | F | S |
|---|--------|---|---|---|

1. ALL DIMENSIONS IN MM UNLESS OTHERWISE NOTED.

Access Route To Site:

Directions To Site: - Head north-east on M3, Continue onto A316, At Hospital Bridge Roundabout, take the 2nd exit onto Chertsey Rd/A316, At Whitton Rd Roundabout, take the 2nd exit and stay on Chertsey, A316, At London Rd Roundabout, take the 2nd exit and stay on Chertsey Rd/A316, At