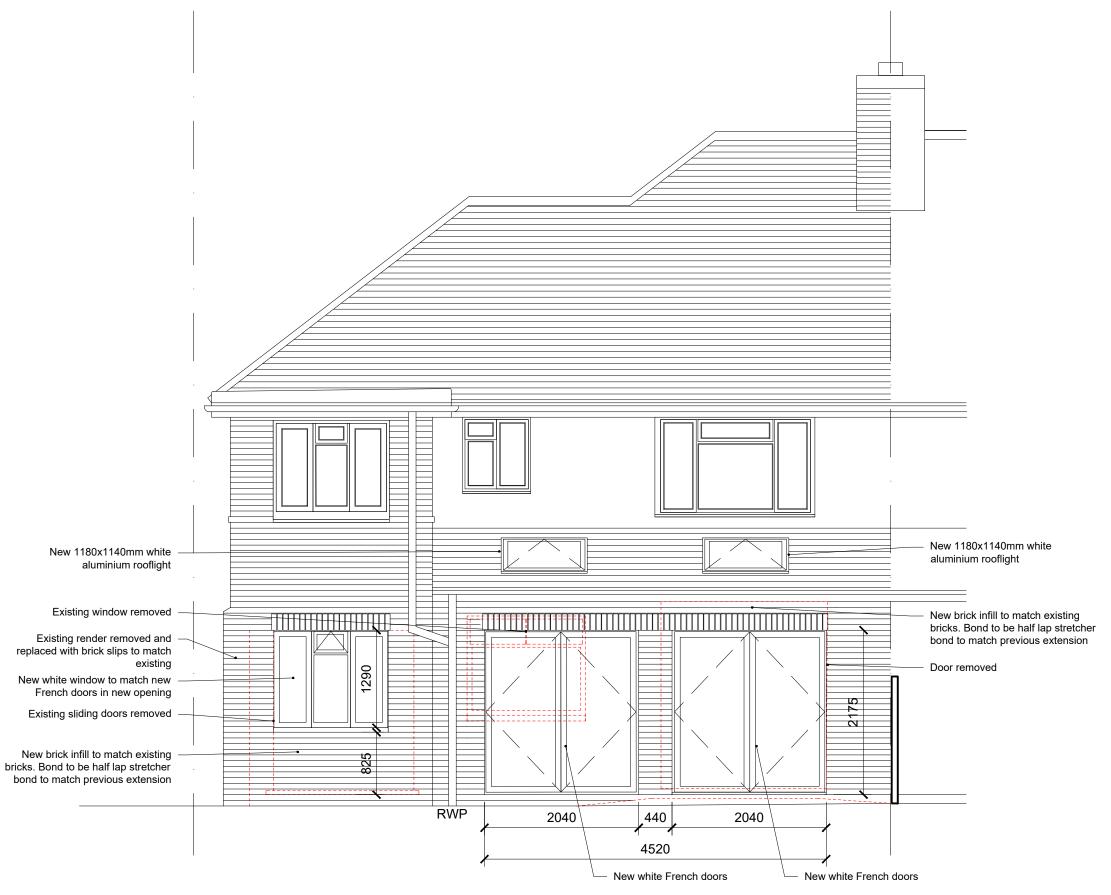

DCBA © 2022

P5 Kitchen window centred. Brick slips 22/12/2022 P4 Sliding doors omitted. French doors added. New kitchen window to match new French doors 21/12/2022

P3 Issued for information 10/09/2022 P2 Issued for information 09/09/2022