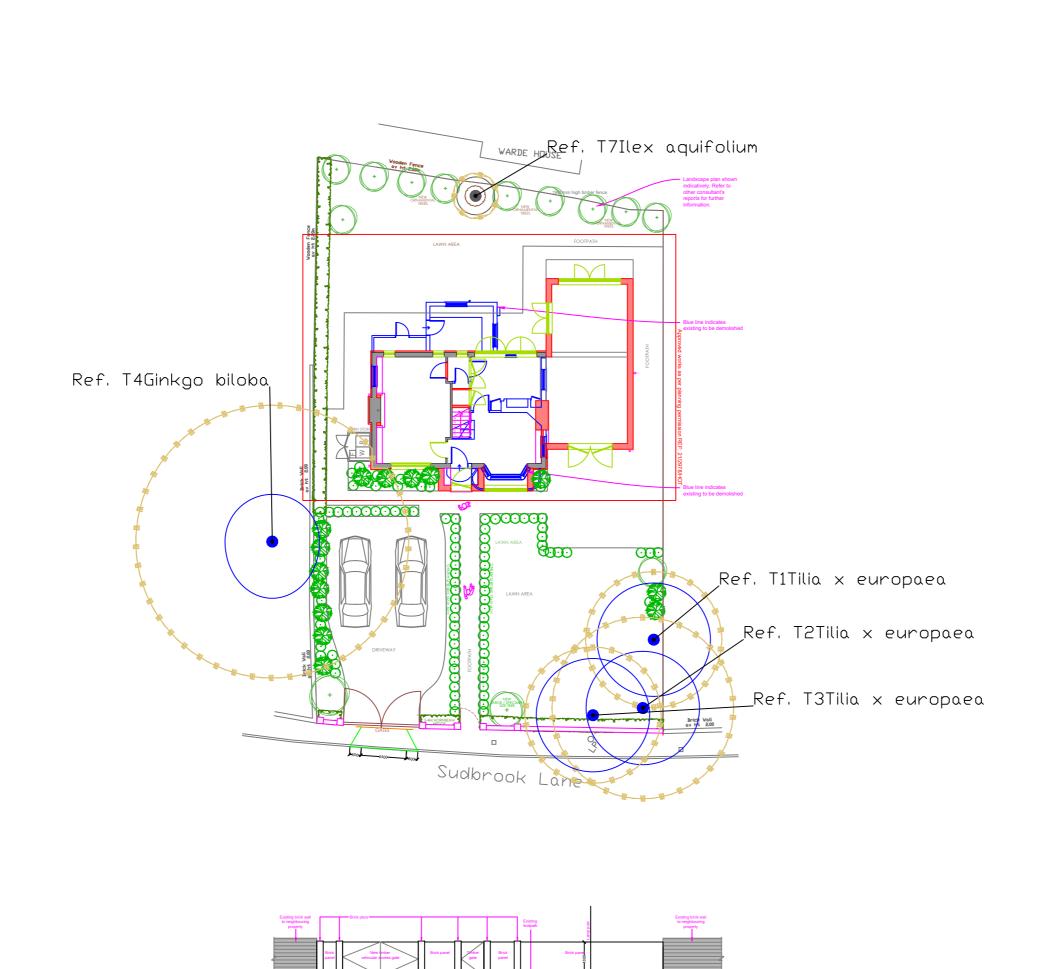

## A2 Notes : This drawing has been prepared in accordance with BS 5837:2012. This drawing is intended to be printed and used in colour only, and for no purpose other than the consideration of trees in accordance with BS 5837. 3S5837:2012 Cascade chart for tree quality assessment Category & Criteria (including subcategories where appropriate) Development of the proper of t <u>KEY</u> Root Protection Area (RPA) O Tree Stem T1 Tree No. Rev Details AEL-18604-TCNLP Drawing Number Apex Environmental Ltd 3 Lawrence Way, Lichfield, WS13 6RD TEL. 0121 249 1235 e-mail. info@ael-treeconsultants.co.uk web: www.ael-tree O Hill-Mathieson Client The Cottage, Sudbrook Lane Project New Layout Plan Title cale Date Drawn B)Checked B)rawing NumbeRevision 1:200 01/09/2022 RJH A Scale THIS DRAWING IS CONFIDENTIAL AND MUST NOT BE REPRODUCED WITHOUT THE CONSENT OF APEX ENVIRONMENTAL LTD