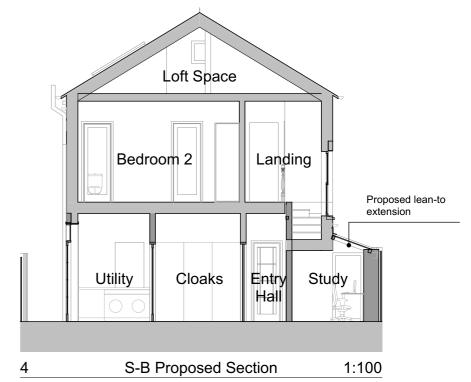

Job title
Cromwell Road

Drawing title
Existing and Proposed Sections

Job No Drawing No Status: Rev
2219 TP(12)21 TP 01

FLETCHER CRANE ARCHITECTS