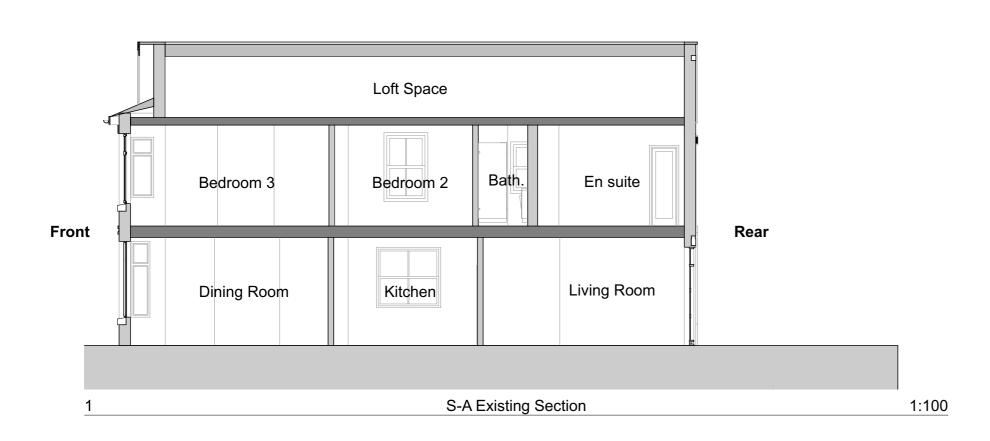

Job title
Cromwell Road

Drawing title
Existing and Proposed Sections

Job No Drawing No Status: Rev
2219 TP(12)21 TP 01

FLETCHER CRANE ARCHITECTS