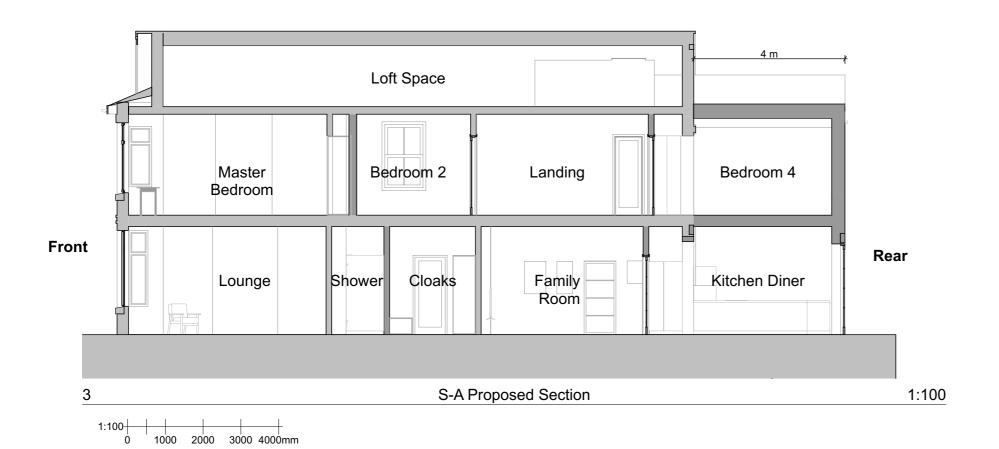

Job title
Cromwell Road

Drawing title
Existing and Proposed Sections

Job No Drawing No Status: Rev
2219 TP(12)21 TP 01

FLETCHER CRANE ARCHITECTS