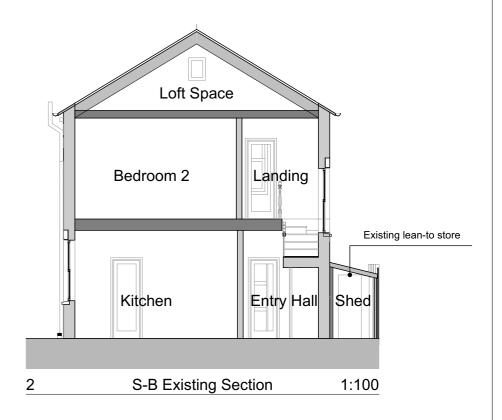

Job title
Cromwell Road

Drawing title
Existing and Proposed Sections

Job No Drawing No Status: Rev
2219 TP(12)21 TP 01

FLETCHER CRANE ARCHITECTS