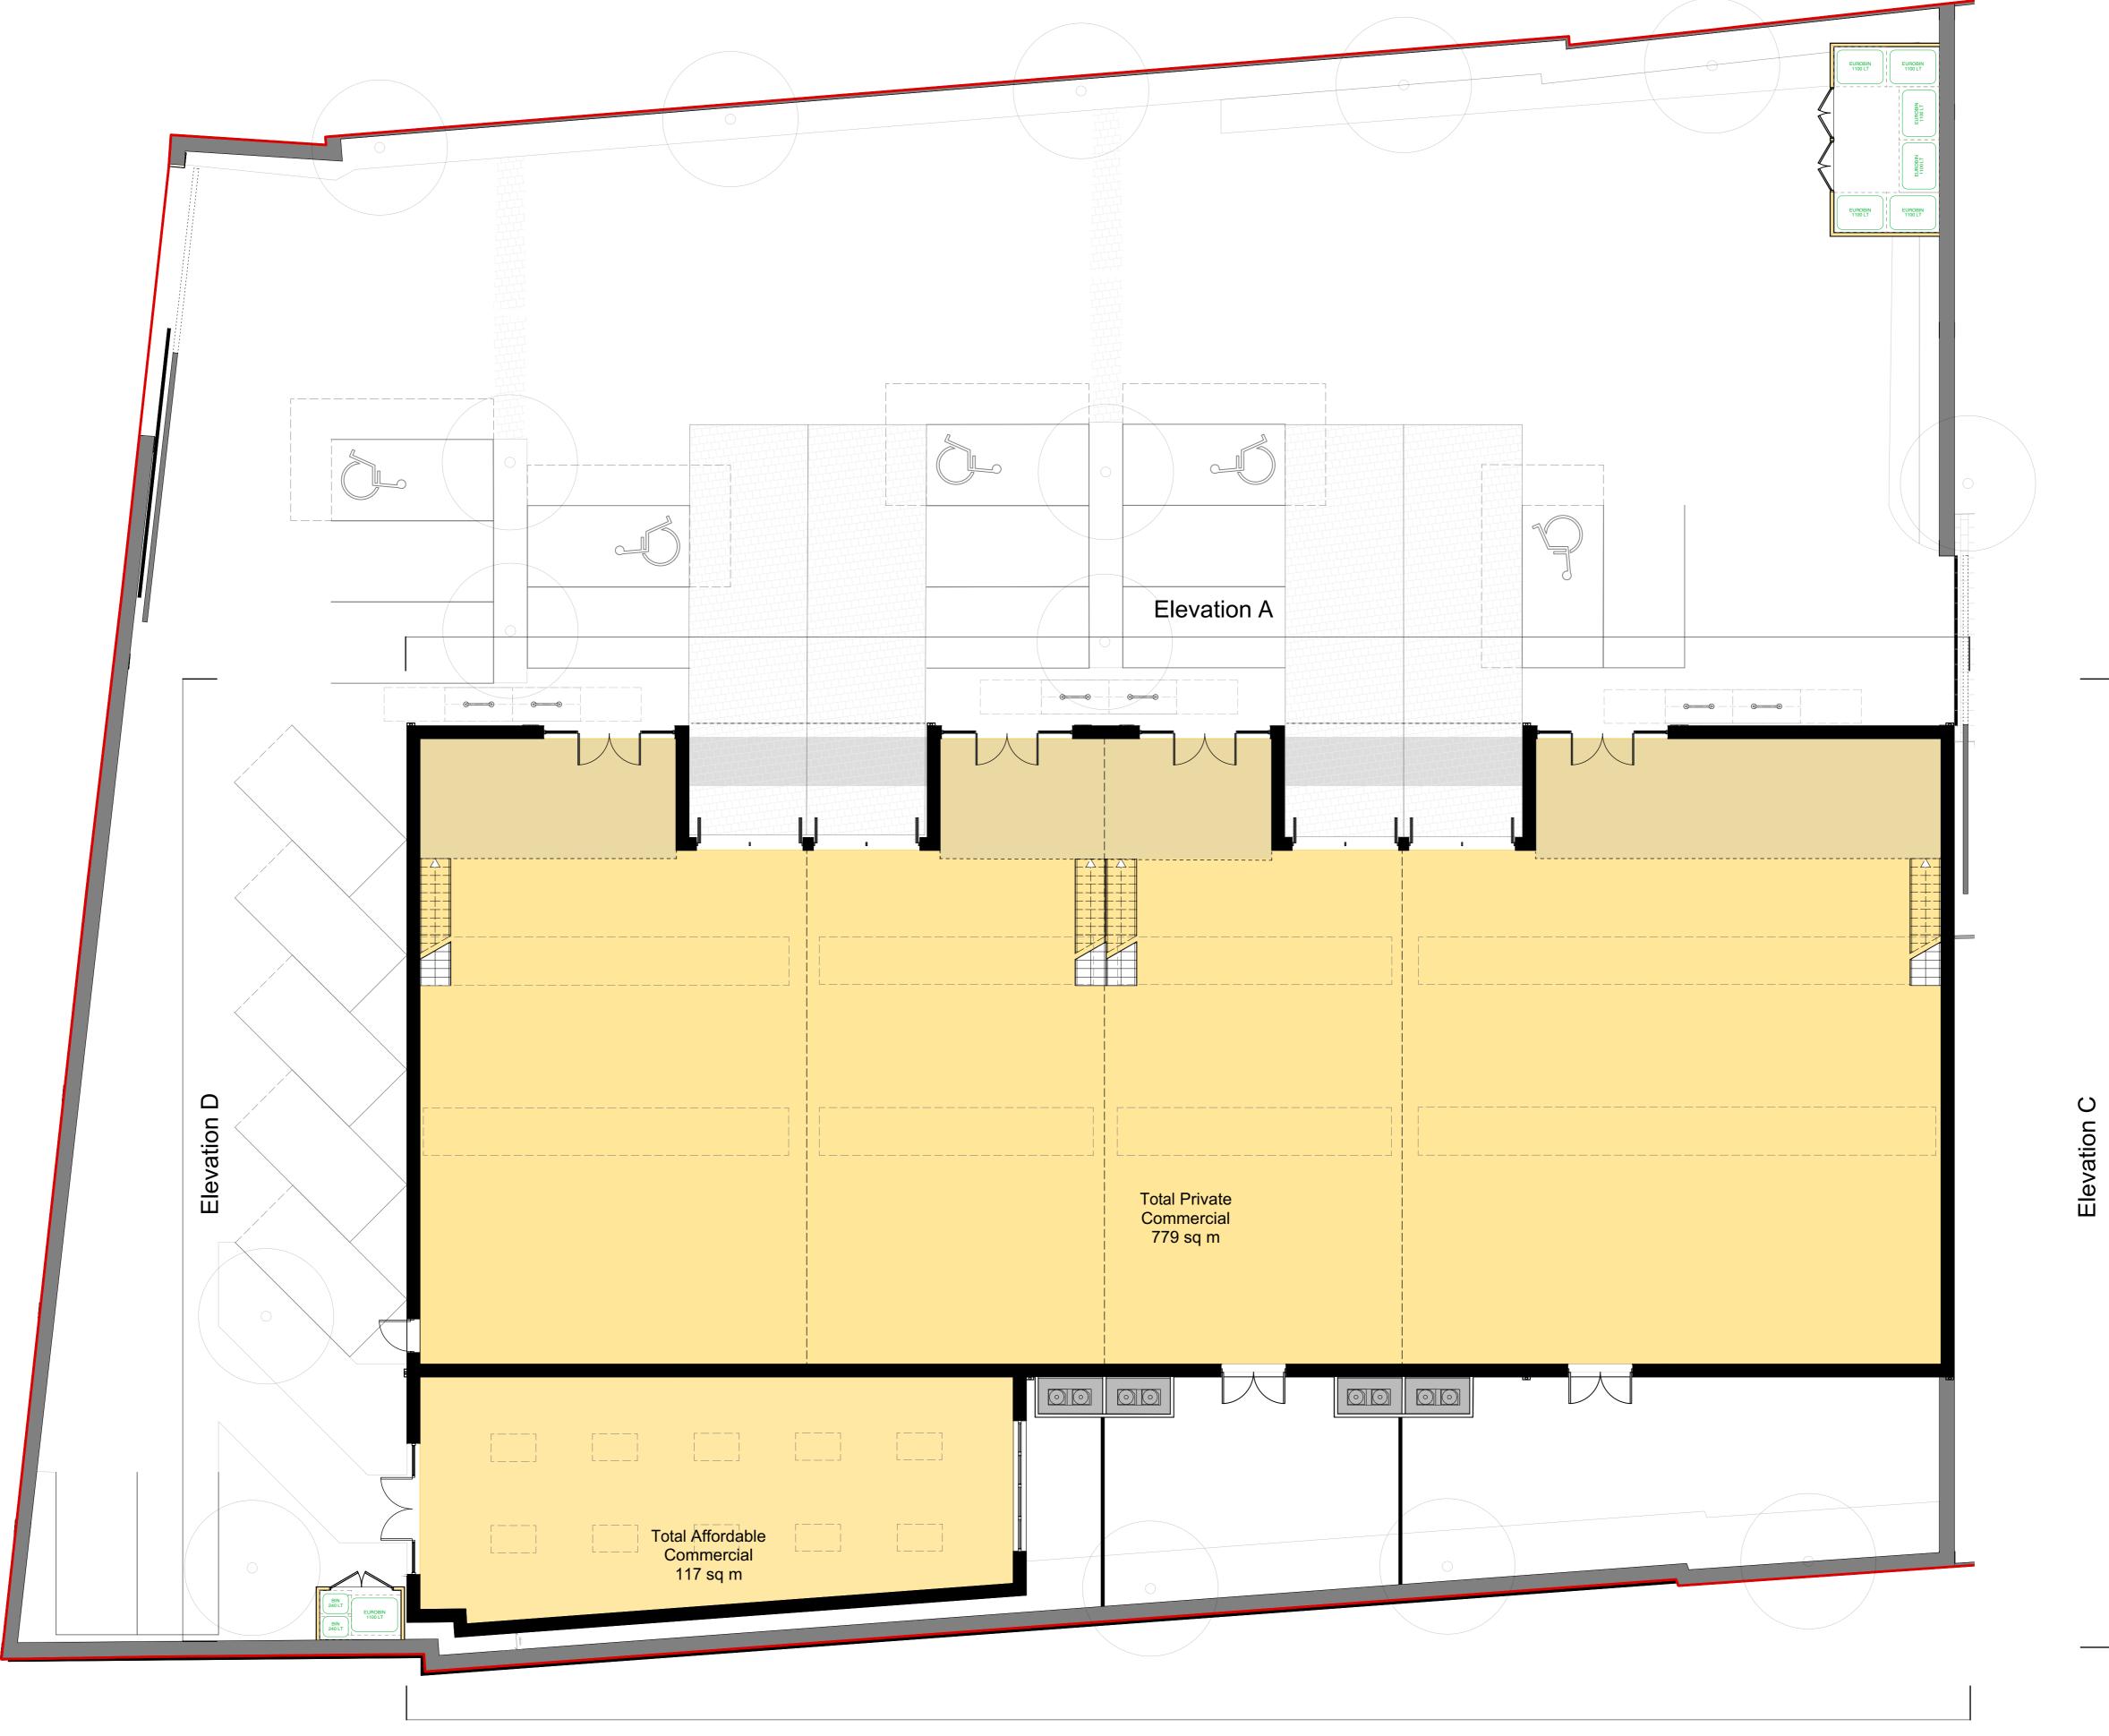

All information on this drawing is not for construction unless it is marked for Construction construction.

**London Square** 

Project title

**Greggs Bakery Site** Twickenham

Drawing title

**Proposed Ground Floor Plan Building B - Industrial** 

Scale @ A1 size

28/06/22 1:100

Drawing No

GBT-ASA-BB-00-DR-A-0455

Status & Revision

**R53** 

Assael

Assael Architecture Limited 123 Upper Richmond Road London SW15 2TL