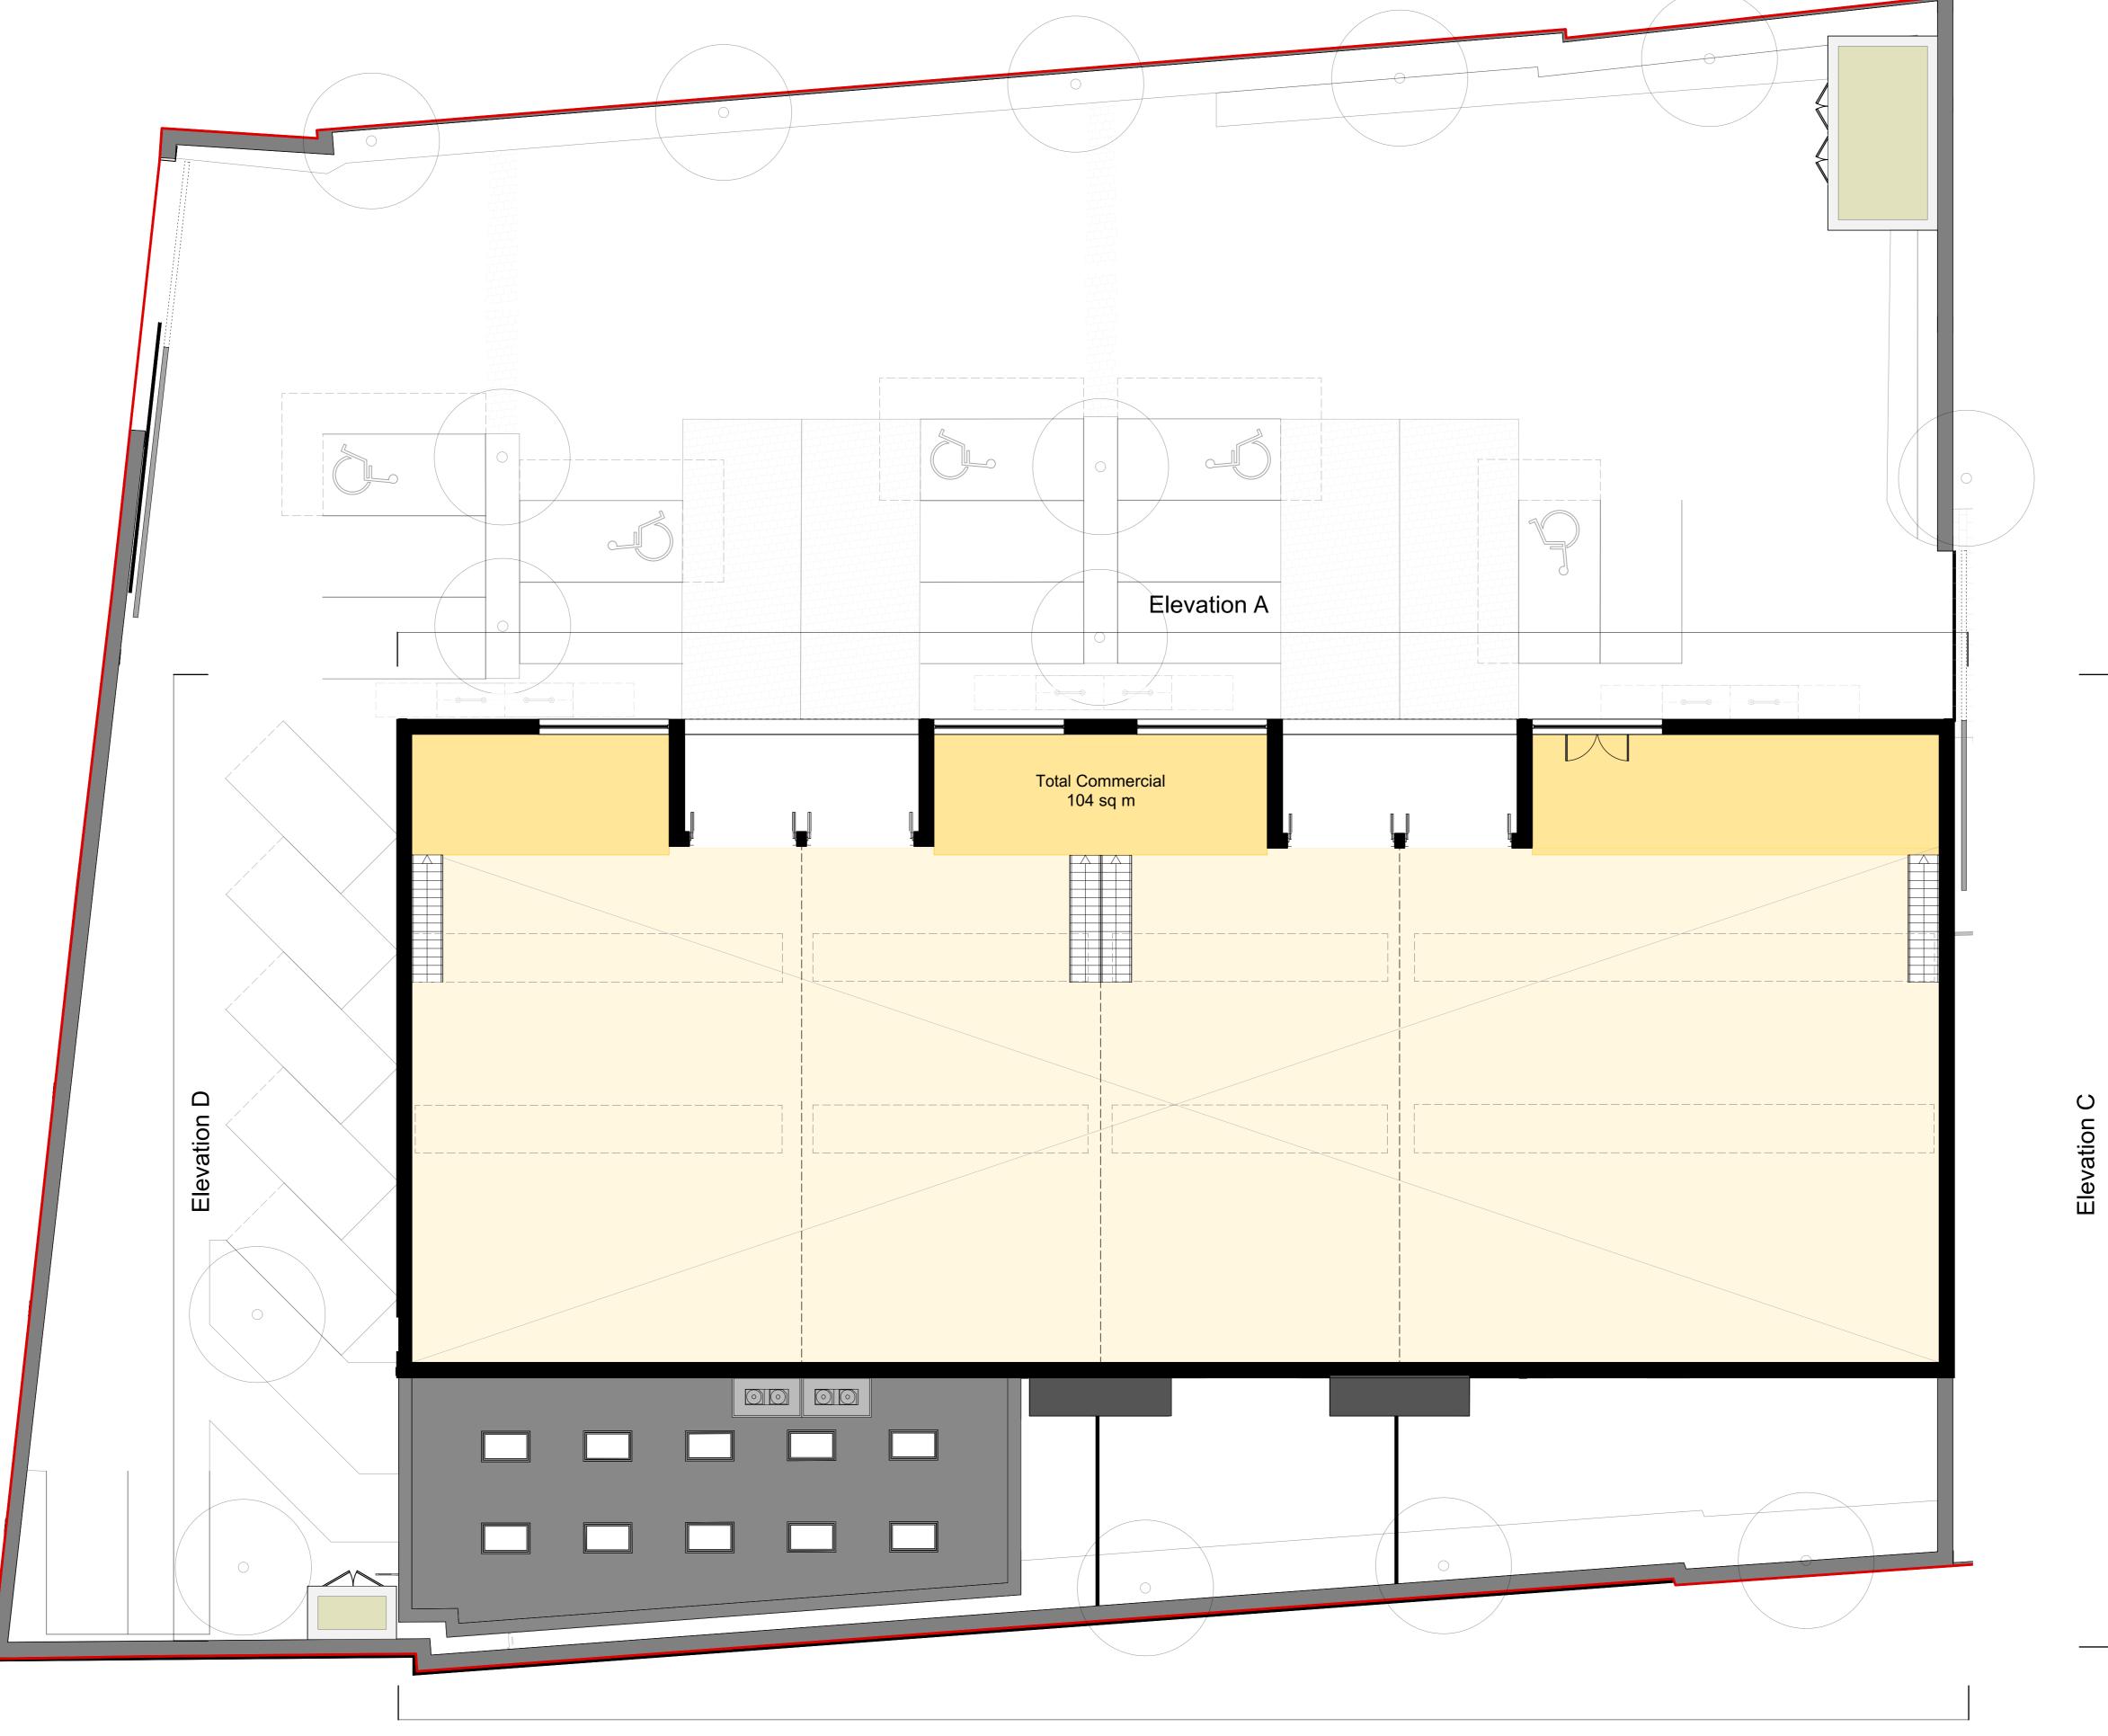

All information on this drawing is not for construction unless it is marked for construction.

**London Square** 

Project title

Greggs Bakery Site Twickenham

Drawing title

Proposed Mezzanine Plan **Building B - Industrial** 

Scale @ A1 size

28/06/22

1:100

Drawing No

GBT-ASA-BB-01-DR-A-0456

Status & Revision

R53