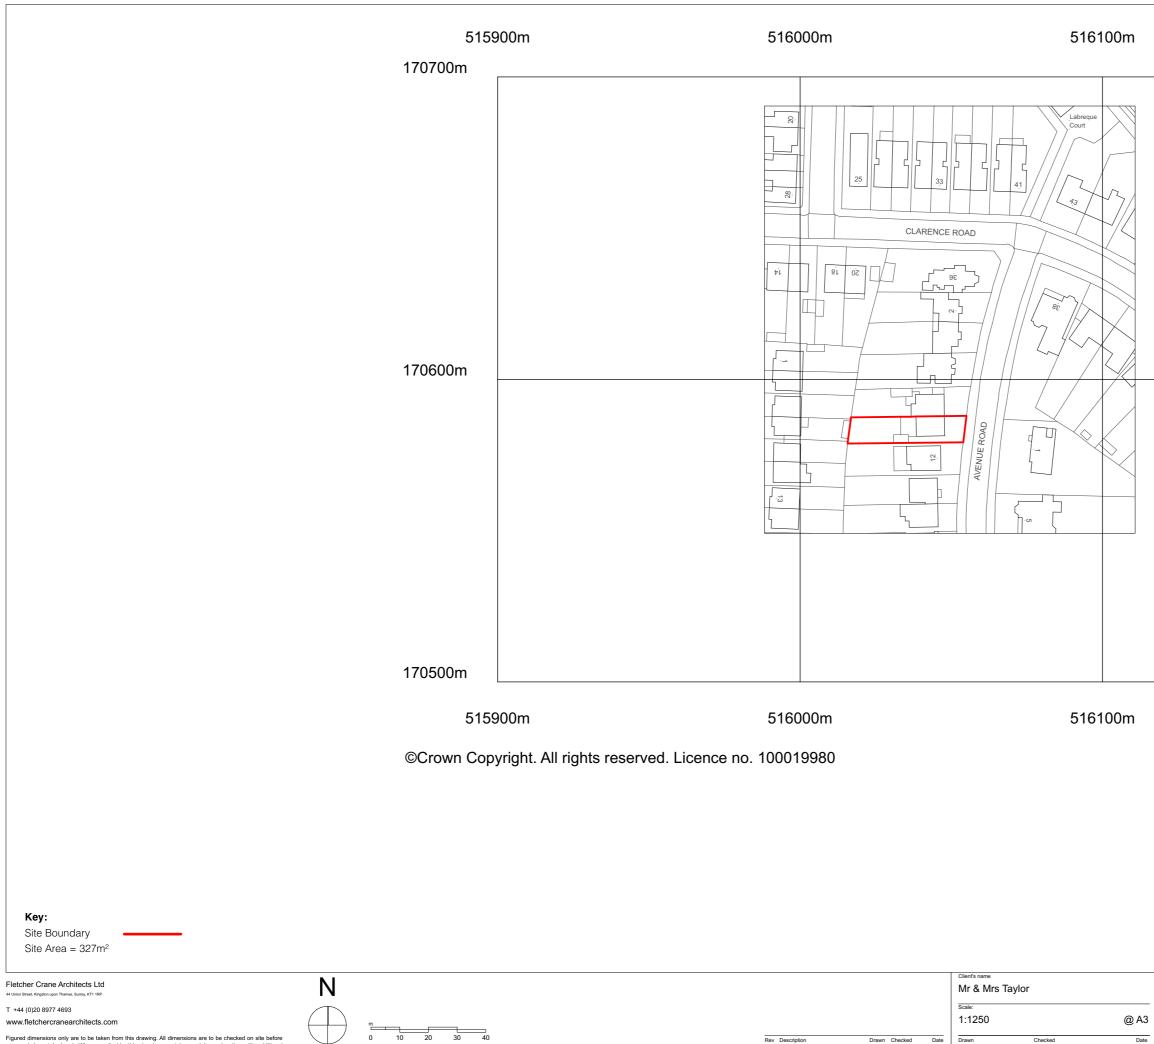

| $\square$ | m |    |    |    |   |
|-----------|---|----|----|----|---|
| $\square$ | 0 | 10 | 20 | 30 | 4 |

| 5162                                                                                    | 200m<br>170700m                           |
|-----------------------------------------------------------------------------------------|-------------------------------------------|
|                                                                                         | 170600m                                   |
| 5162                                                                                    | 170500m                                   |
| Job tife                                                                                |                                           |
| Avenue Road Drawing title Site Location Plan Job No Drawing No Status: 2240 TP(01)01 TP | Rev FLETCHER CRANE<br>A R C H I T E C T S |