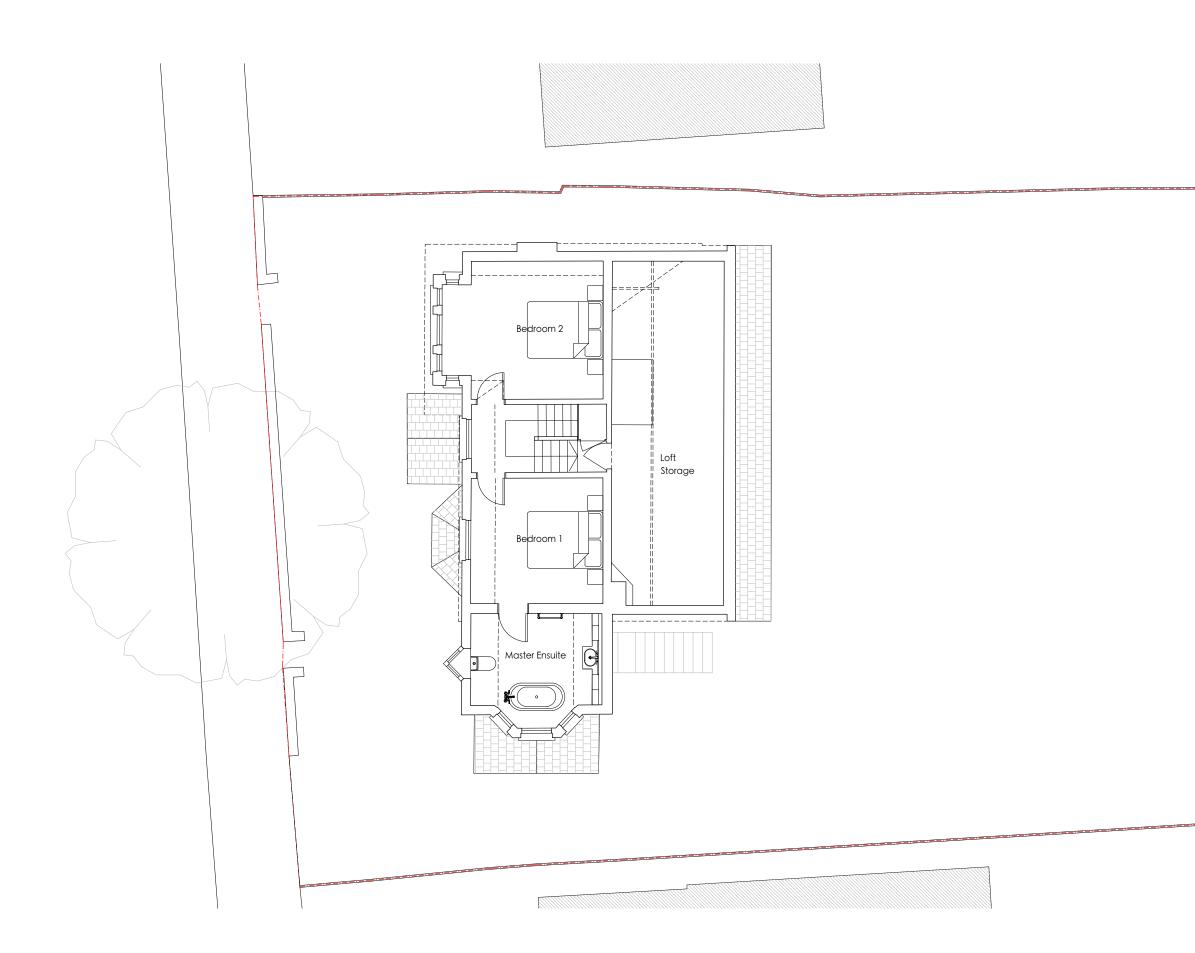

|                    |                                  | <u>4m</u>  |            |
|--------------------|----------------------------------|------------|------------|
| job title          | drawing title                    | scale      | 1:100 @ A3 |
| 18 Twickenham Road | Existing First/Second Floor Plan | date       | Dec 2022   |
| client             | drawing number re                | drawn by   | AB         |
| Mike Curran        | 1792.01.03.Exg05.023 -           | checked by | AB         |