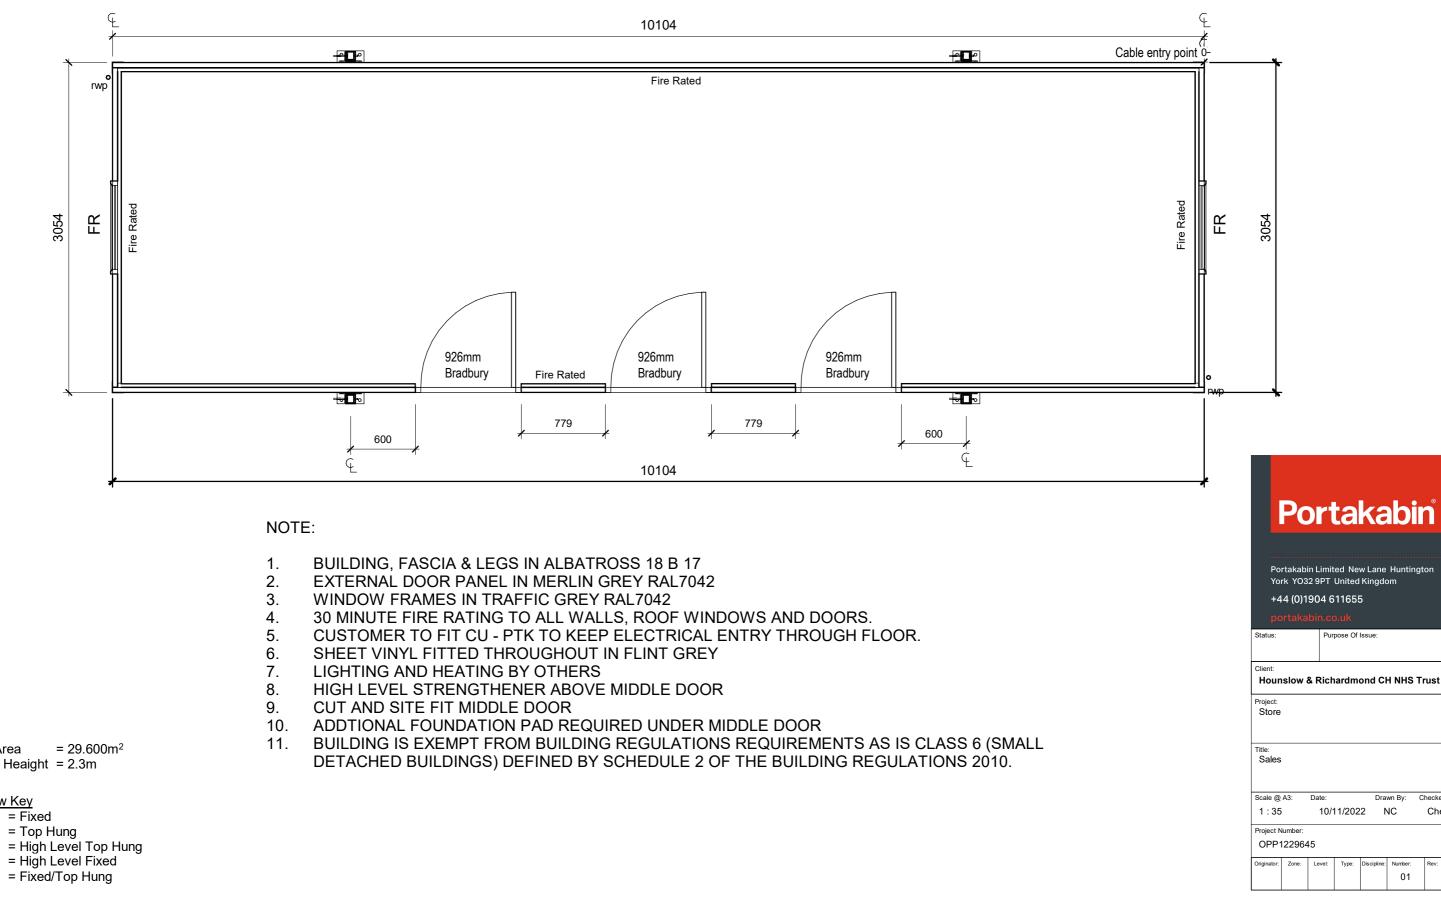

## **SL102 Solus Building**

1:35

Floor Area Ceiling Heaight = 2.3m

Window Key

F = Fixed TH

HLTH = High Level Top Hung

HLF = High Level Fixed

F/TH = Fixed/Top Hung

## This drawing is the property of Portakabin Limited.

It must not be copied or reproduced or divulged to anyone without written permission

Checked By

Checke

А

Do not scale off this drawing. All discrepancies to be reported to Portakabin Limited.