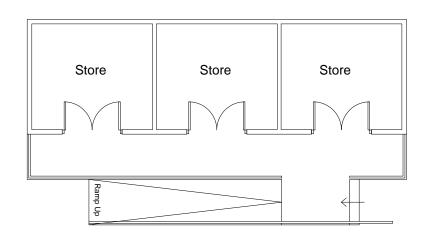

**Existing Front Elevation** 

**Existing Side Elevation** 

**Existing Rear Elevation** 

**Existing Side Elevation** 

**Existing Floor Plan** 

Scale: Metres 1:100

Copyright Farnwick Architectural Services 2021

For: Teddington Memorial Hospital

Project: Proposed Store Room Building

Drawing: Existing Floor Plan and Elevations

| Scale: | 1:100@A3      | Drawing No. | Rev. |
|--------|---------------|-------------|------|
| Date:  | December 2022 | PTK33-01    |      |