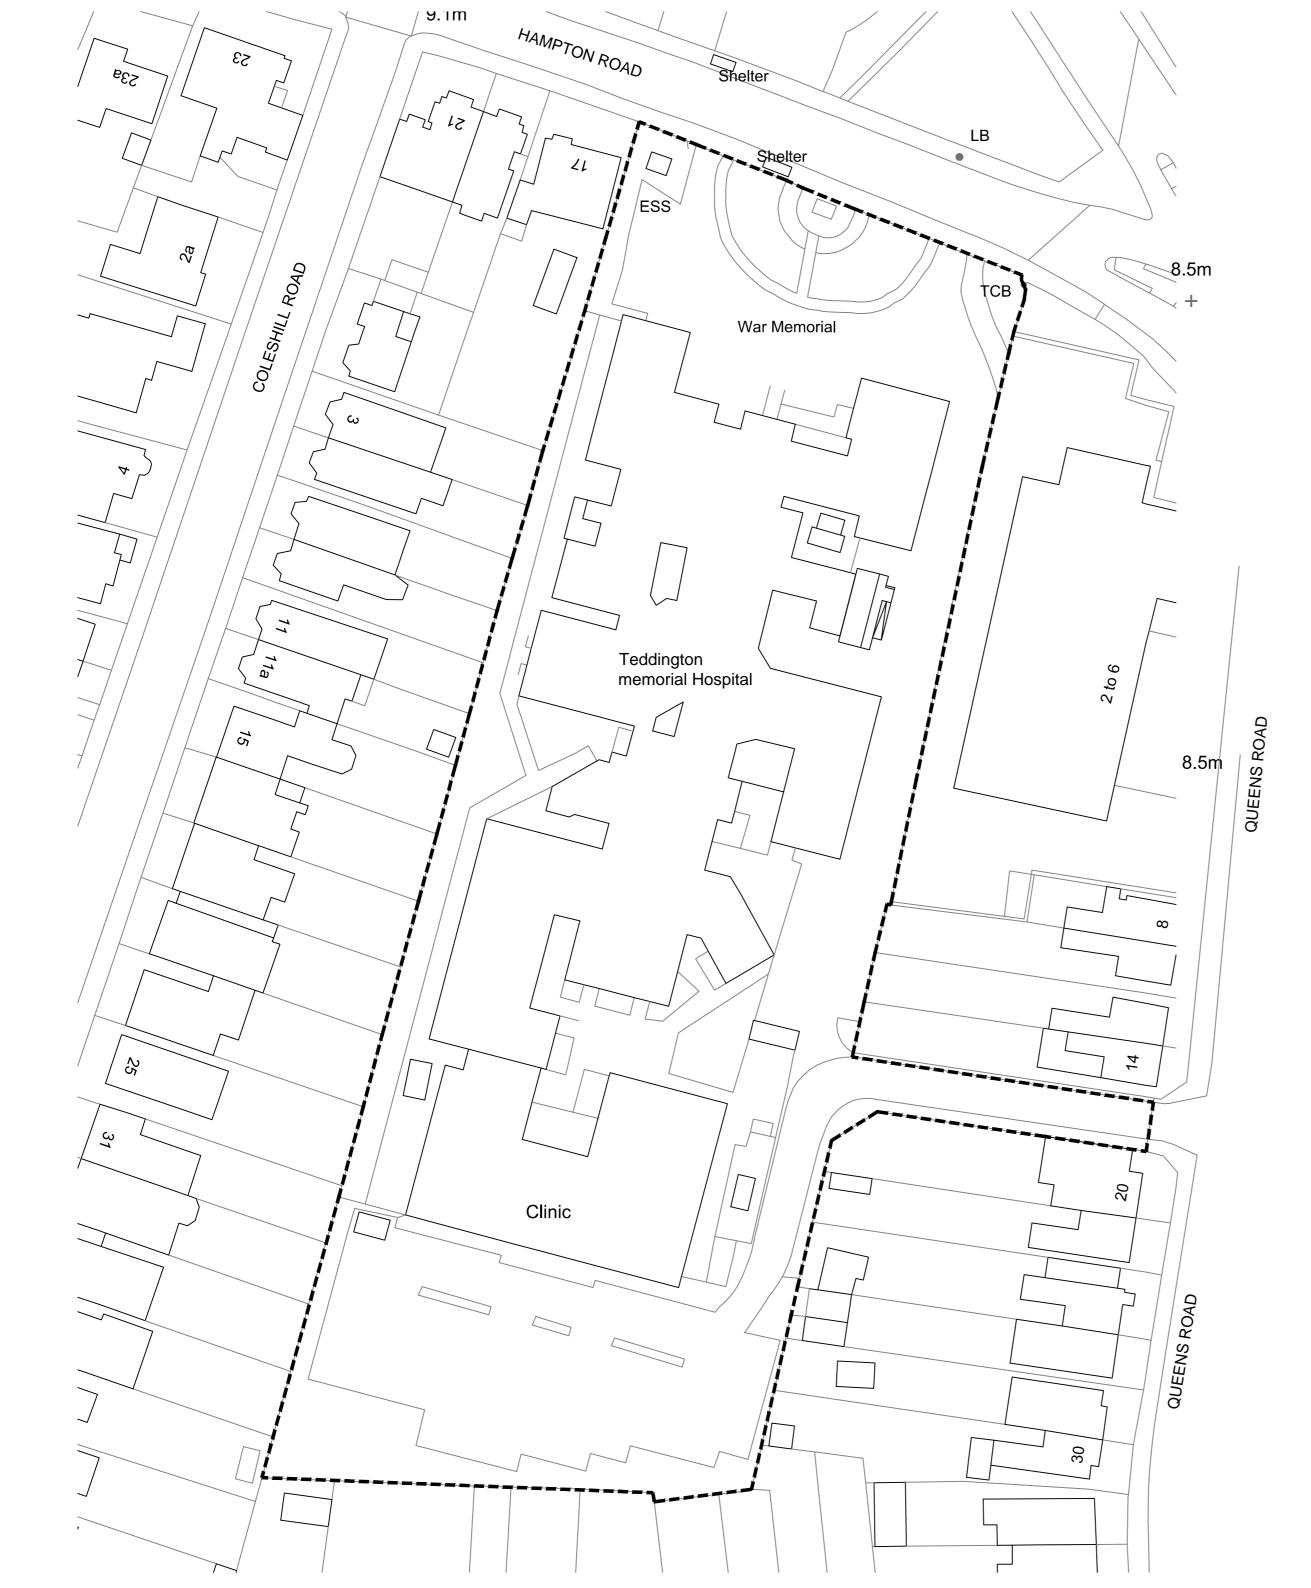

5 10 15 20 25 30 35 40 45 50

0

Scale: Metres 1:500

| Rev   [  | -<br>Date Desc               | cription       |      |
|----------|------------------------------|----------------|------|
|          |                              | silption       |      |
| For:     | Teddington Memorial Hospital |                |      |
| Project: | Proposed Store R             | oom Building   |      |
| Drawing: | Existing Site Plan           | with Roof Plan |      |
|          |                              |                |      |
|          | 1:500@A2                     | Drawing No.    | Rev. |
| Scale:   |                              | PTK33-02       |      |