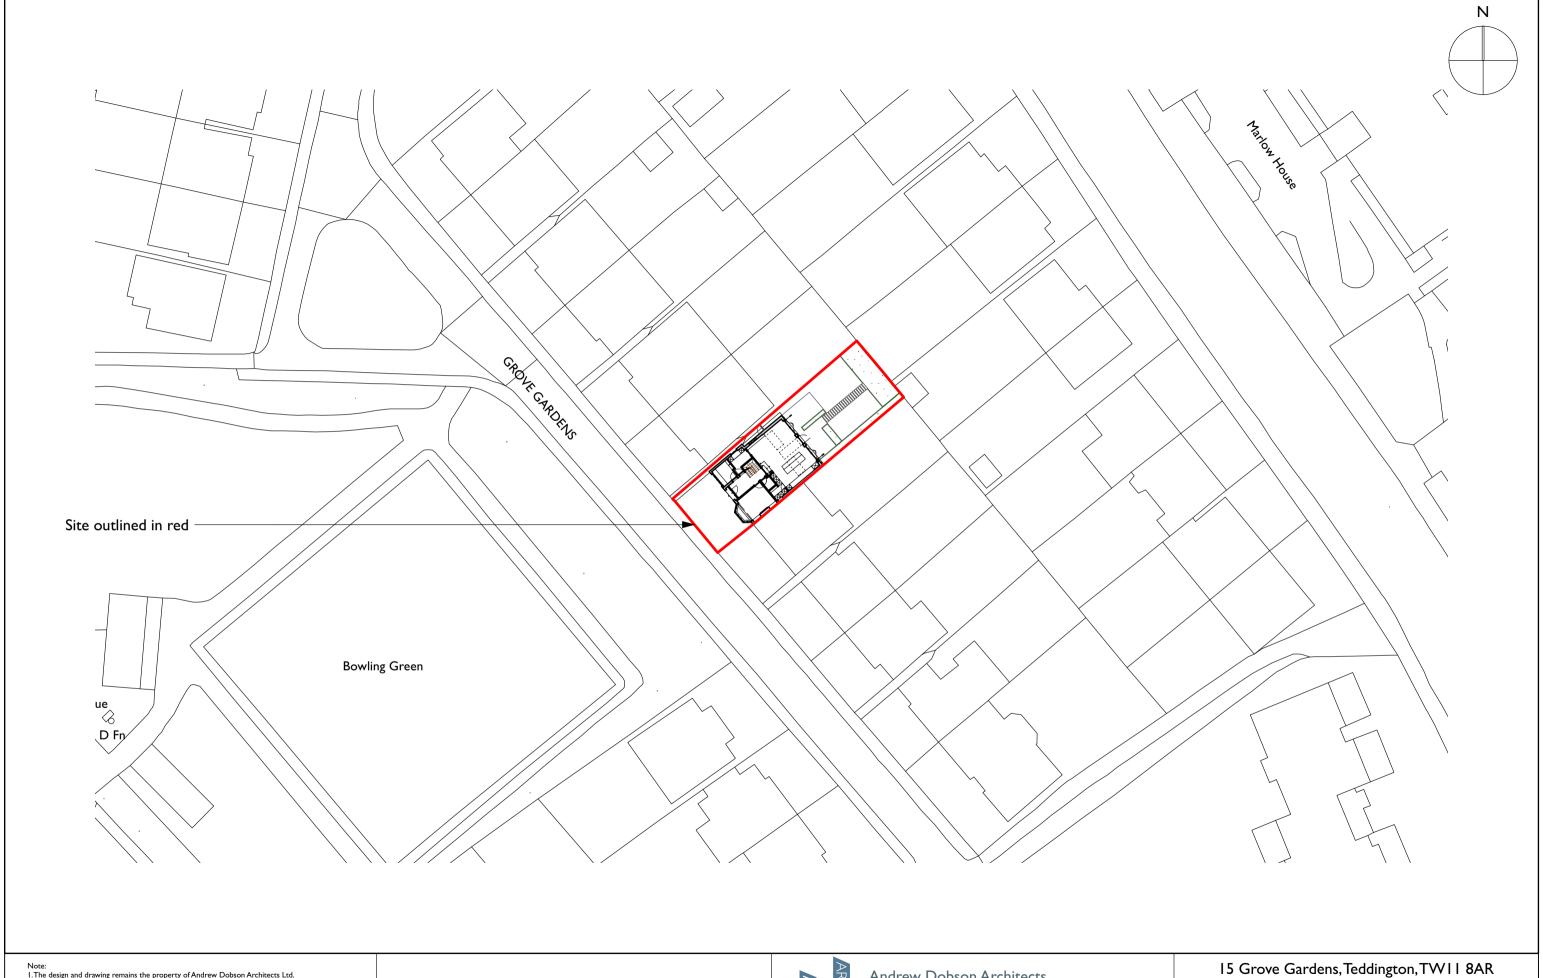

## **Andrew Dobson Architects**

Studio 316, Metal Box Factory 30 Great Guildford Street, London, SEI 0HS Phone: 020 7736 4390 info@andrewdobsonarchitects.co.uk

| 15 Grove Gardens, leddington, I W I I 8AR |          |    |              |
|-------------------------------------------|----------|----|--------------|
| Site Plan - Proposed                      |          |    |              |
| Planning                                  | 19/01/23 |    | 718-P0.002-A |
| 1:1500 @ A3                               | FN       | AD | /10-PU.UUZ-A |