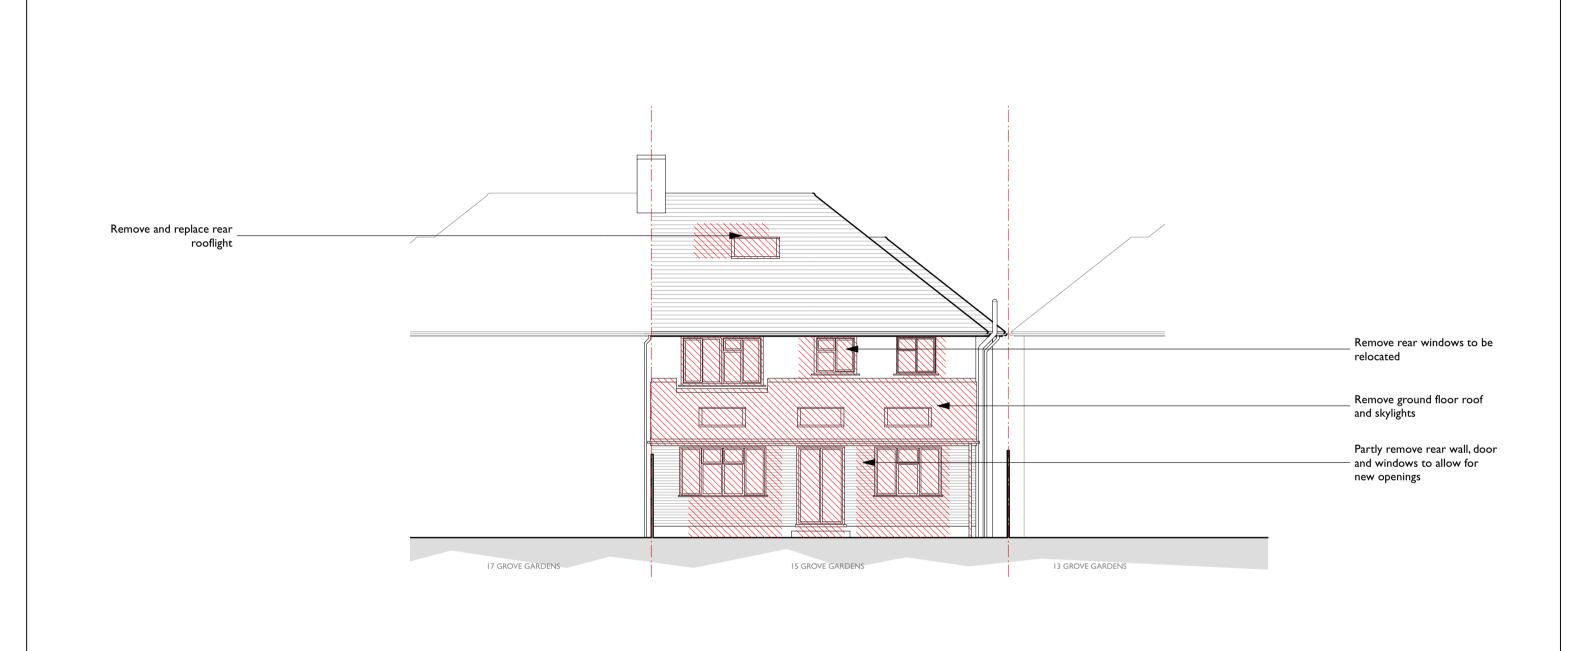

Rear Elevation BB - Existing

|            |          |    | •            |
|------------|----------|----|--------------|
| Planning   | 23/01/23 |    | 718-P1.005-D |
| I:100 @ A3 | FN       | AD | /16-71.003-レ |