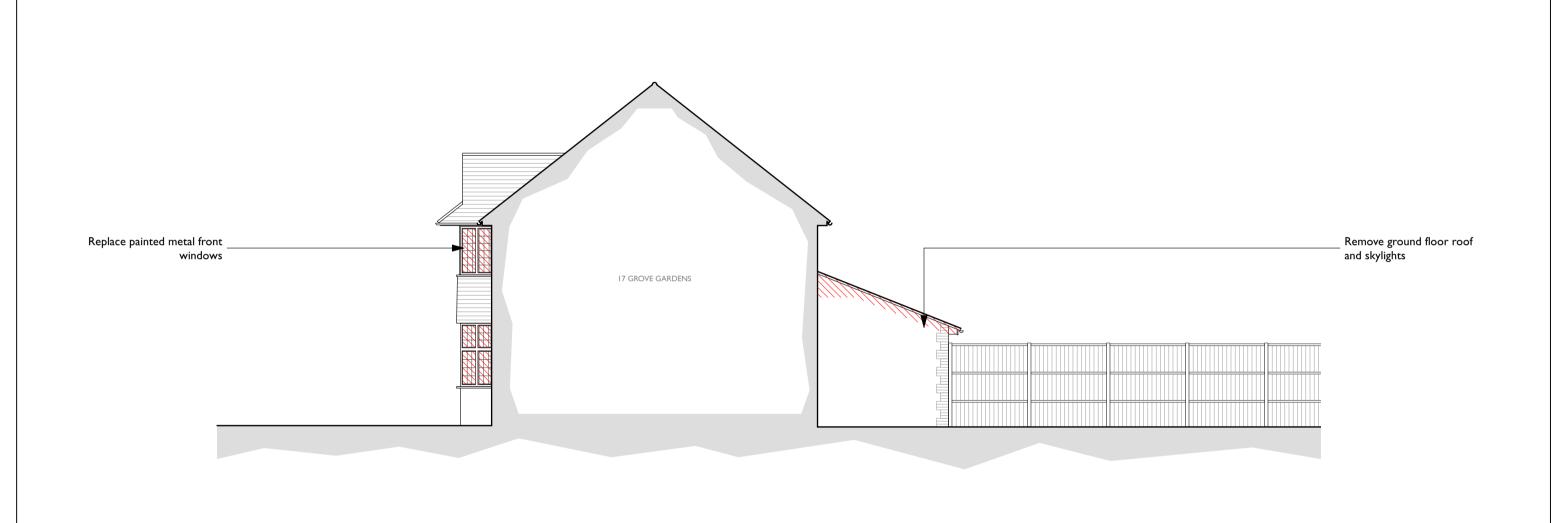

| 15 Grove Gardens, Teddington, TW11 8AR |
|----------------------------------------|
|----------------------------------------|

| Section DI | O - Existing |
|------------|--------------|
|            |              |