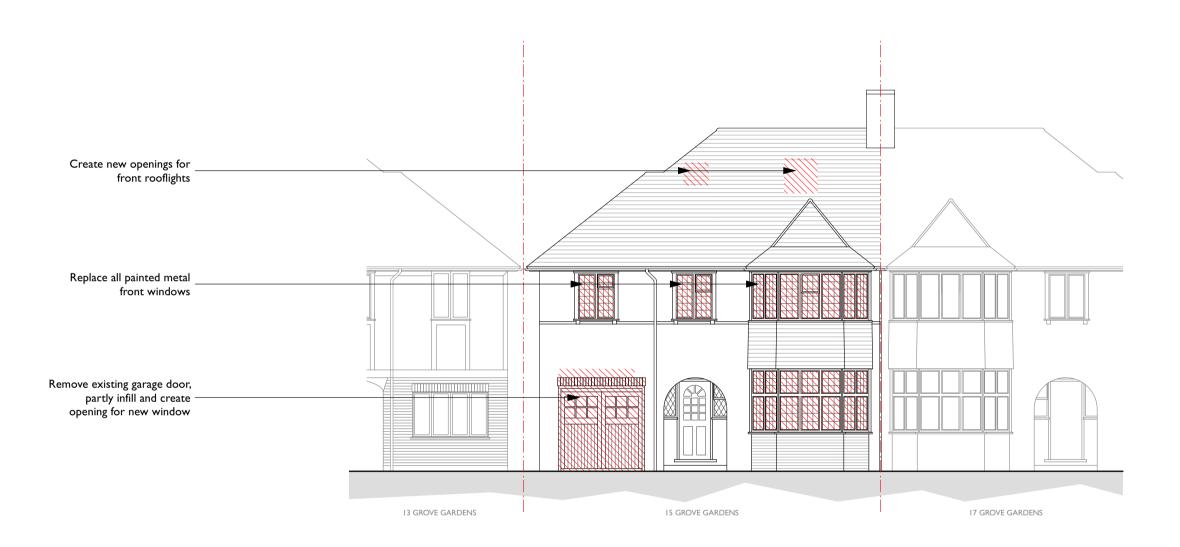

| Front Elevation | on EE - Existing |  |
|-----------------|------------------|--|
|                 |                  |  |

Planning 23/01/23 718-P1.008-B FN I:100 @ A3