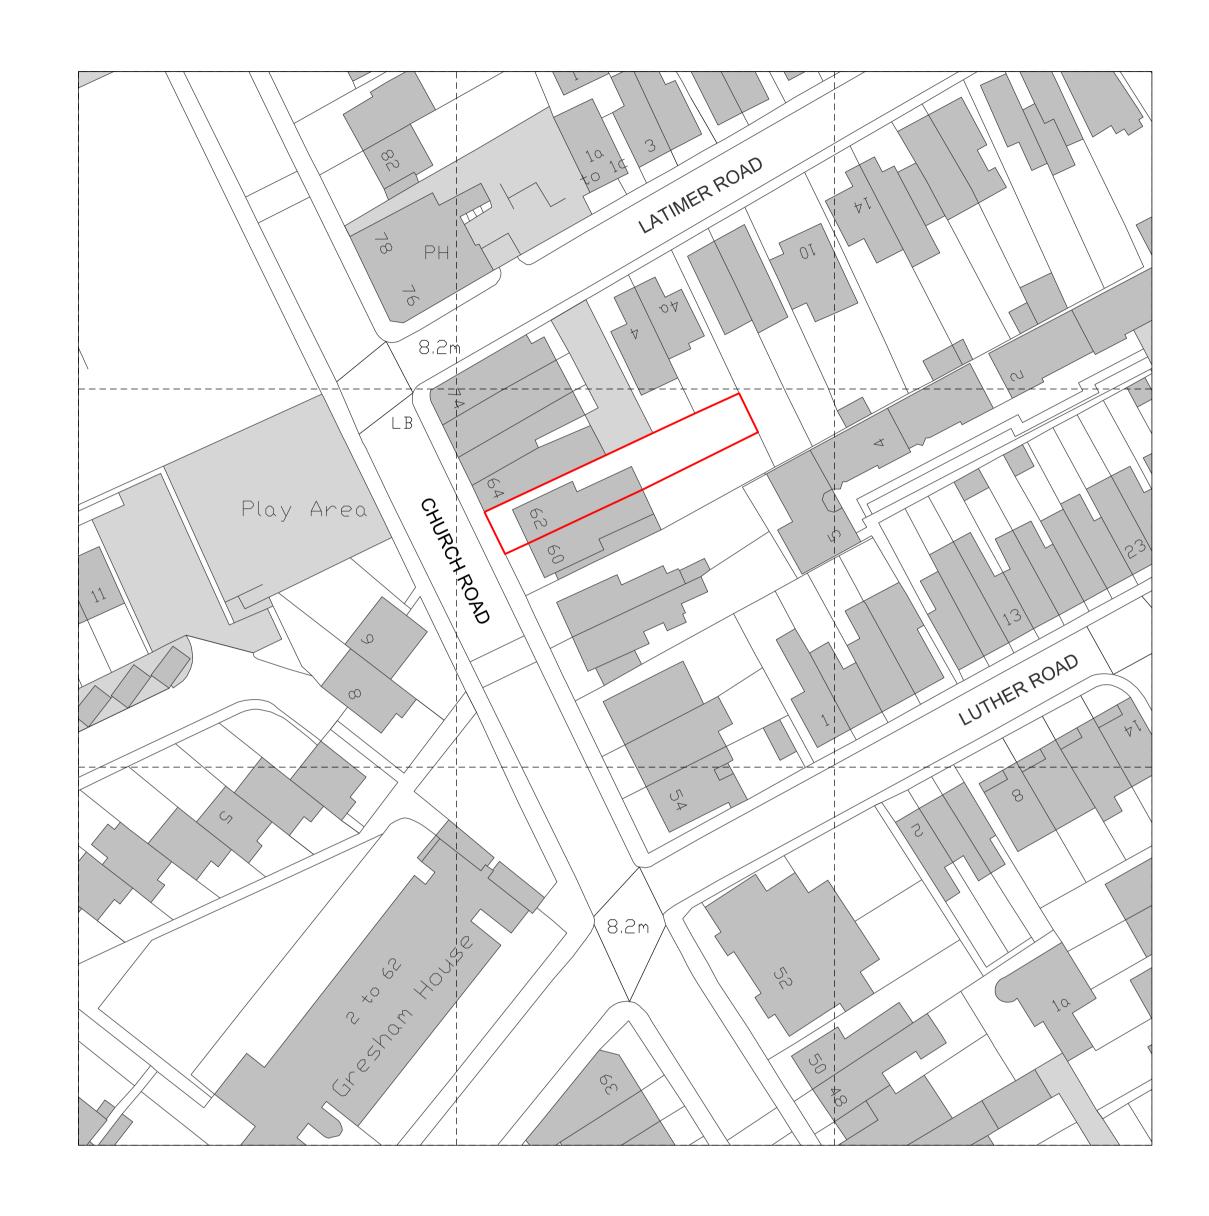

Produced on 16 January 2023 from the Ordnance Survey National Geographic Database and incorporating surveyed revision available at this date.
This map shows the area bounded by 515579 171152,515721 171152,515721 171294,515579 171294,515579 171152
Crown copyright and database rights 2023 OS 100054135. Supplied by copla ltd trading as UKPlanningMaps.com a licensed Ordnance Survey partner (OS 100054135).
Data licence expires 16 January 2024. Unique plan reference: v2c//895695/1208949

| Client Mrs A Hainsworth & Mr A O'Donnell            |
|-----------------------------------------------------|
| 62 Church Road,<br>Teddington<br>London<br>TW11 8EY |

| Project 62 Church Road |               |                     |         | Site & Location Plan |  |  |  |
|------------------------|---------------|---------------------|---------|----------------------|--|--|--|
|                        |               |                     |         |                      |  |  |  |
|                        | Date 23.01.23 | Scale at A1  Varies | Rev No. | Drawing No. P0210    |  |  |  |