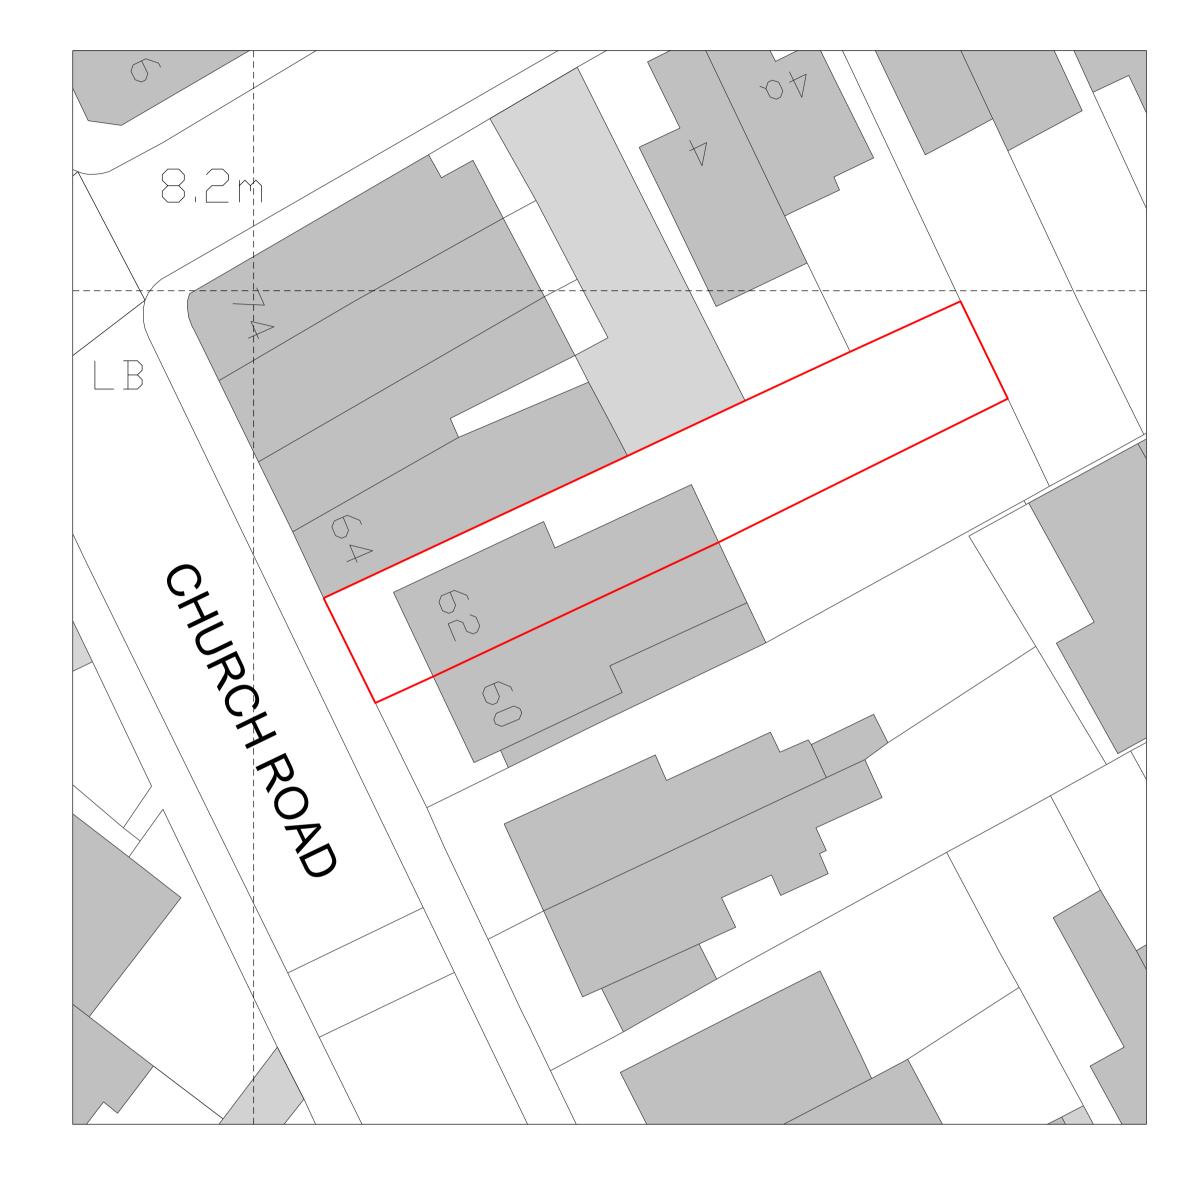

| Client Mrs A Hainsworth & Mr A O'Donnell            |
|-----------------------------------------------------|
| 62 Church Road,<br>Teddington<br>London<br>TW11 8EY |

| Project 62 Church Road |               |                     |         | Site & Location Plan |  |  |  |
|------------------------|---------------|---------------------|---------|----------------------|--|--|--|
|                        |               |                     |         |                      |  |  |  |
|                        | Date 23.01.23 | Scale at A1  Varies | Rev No. | Drawing No. P0210    |  |  |  |