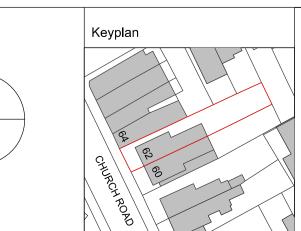

Produced on 16 January 2023 from the Ordnance Survey National Geographic Database and incorporating surveyed revision available at this date.
This map shows the area bounded by 515579 171152,515721 171152,515721 171294,515579 171294,515579 171152
Crown copyright and database rights 2023 OS 100054135. Supplied by copla ltd trading as UKPlanningMaps.com a licensed Ordnance Survey partner (OS 100054135).
Data licence expires 16 January 2024. Unique plan reference: v2c//895695/1208949

| Client Mrs A Hainsworth & Mr A O'Donnell            |
|-----------------------------------------------------|
| 62 Church Road,<br>Teddington<br>London<br>TW11 8EY |

| Project 62 Church Road |               |                     |         | Site & Location Plan |  |  |  |
|------------------------|---------------|---------------------|---------|----------------------|--|--|--|
|                        |               |                     |         |                      |  |  |  |
|                        | Date 23.01.23 | Scale at A1  Varies | Rev No. | Drawing No. P0210    |  |  |  |