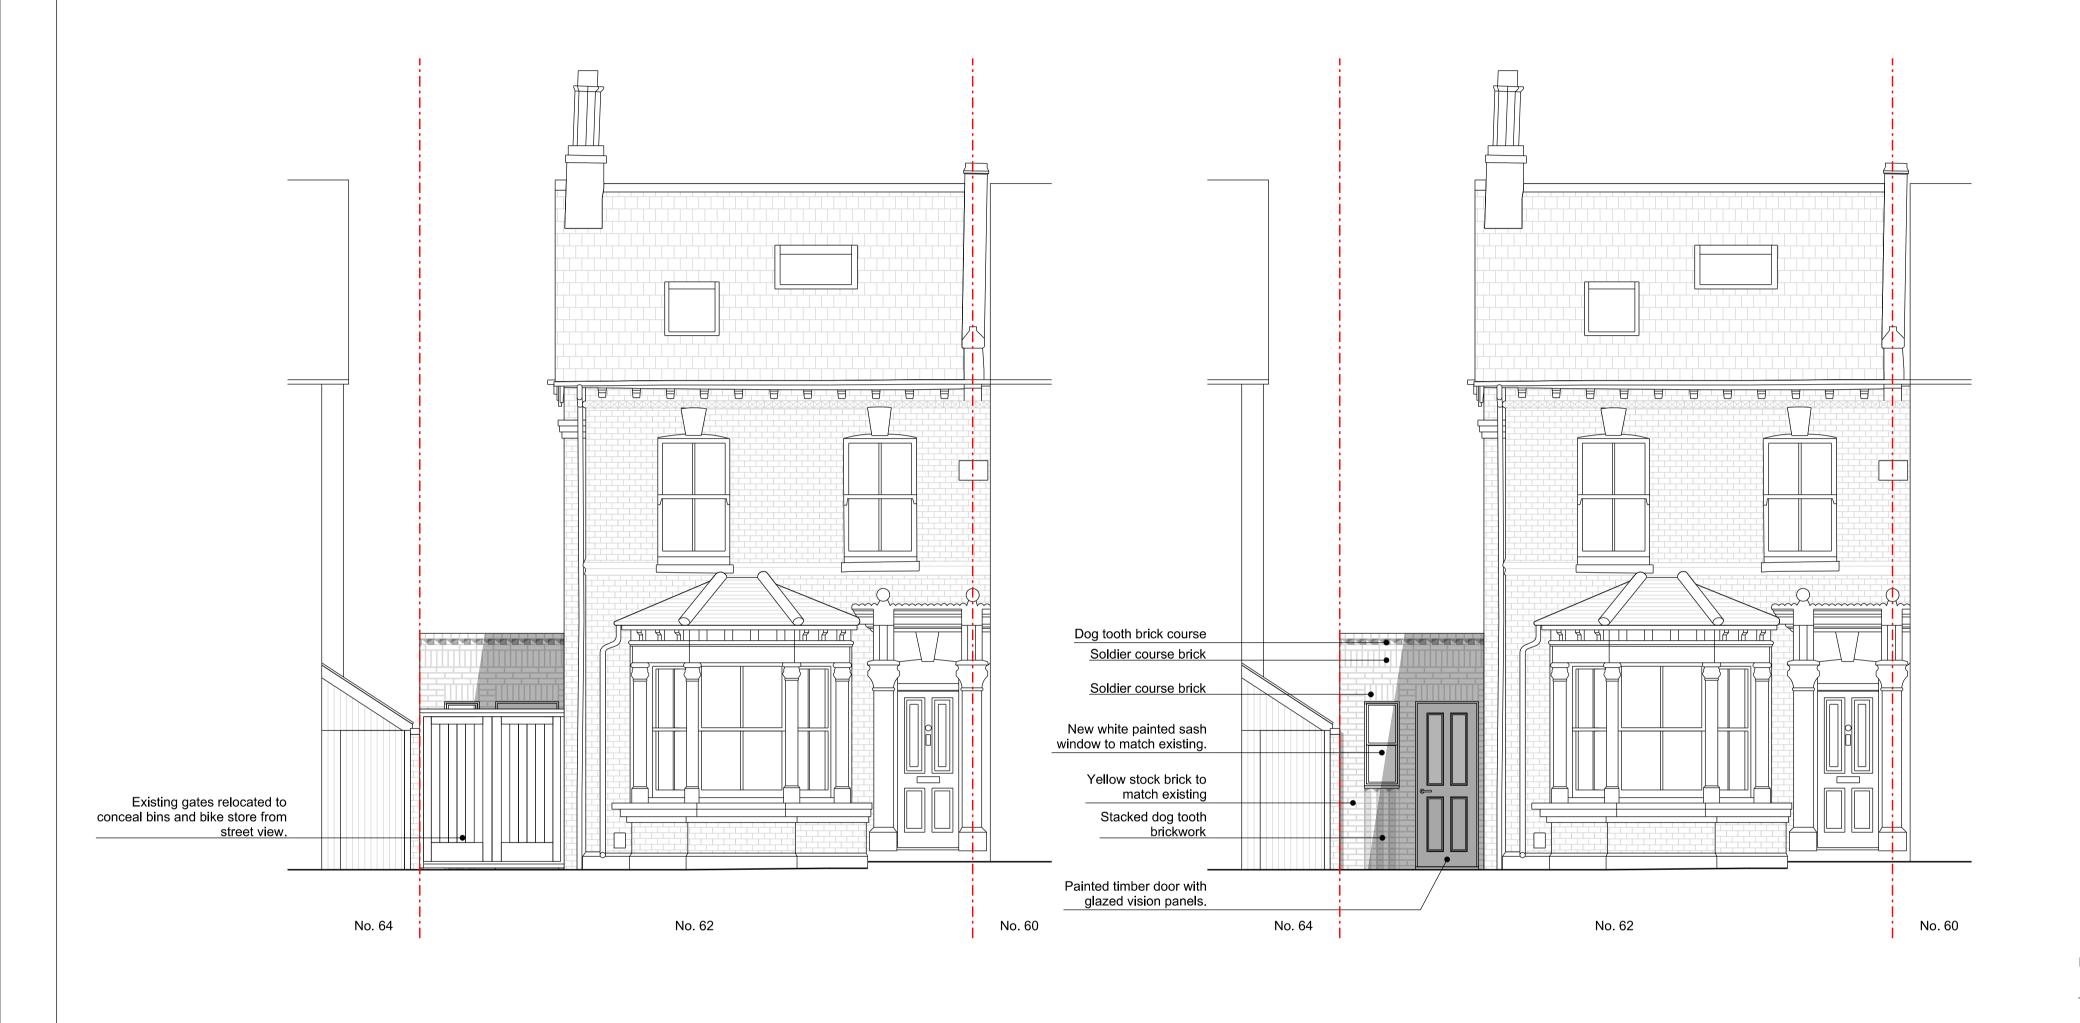

Dog tooth brick course Soldier course brick Yellow stock brick to match existing Stacked dog tooth brickwork No. 60 No. 62 No. 64 PPC aluminium rainwater Corner to corner glazing with openable doors goods to match window frame finish Opening Glazed door windows