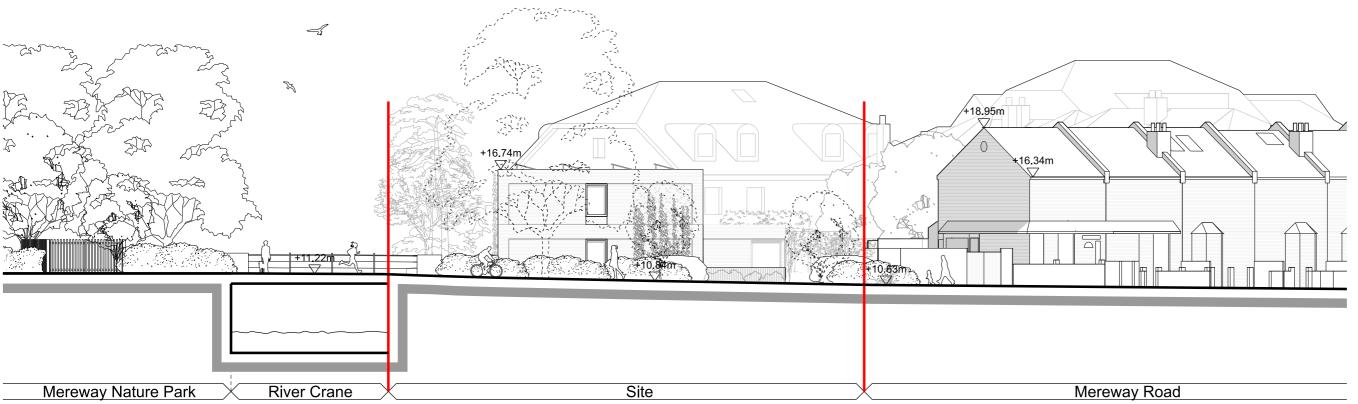

Site

01 North Elevation 1:100@A1

West Elevation

1:100@A1

02 0201

0 1m 5m

-1 11 2022-12-13 Issued For Planning Submission Revision Date Description

© copyright Wimshurst Pelleriti, all rights reserved 2022

Drawing Tititle
GA Elevations
Proposed North & West

Drawling Number Revision
WP-0653-A-0201 P1
Scale @ A3 Revision Date
1:200 2022-12-13

Drawing Purpose

LAININING