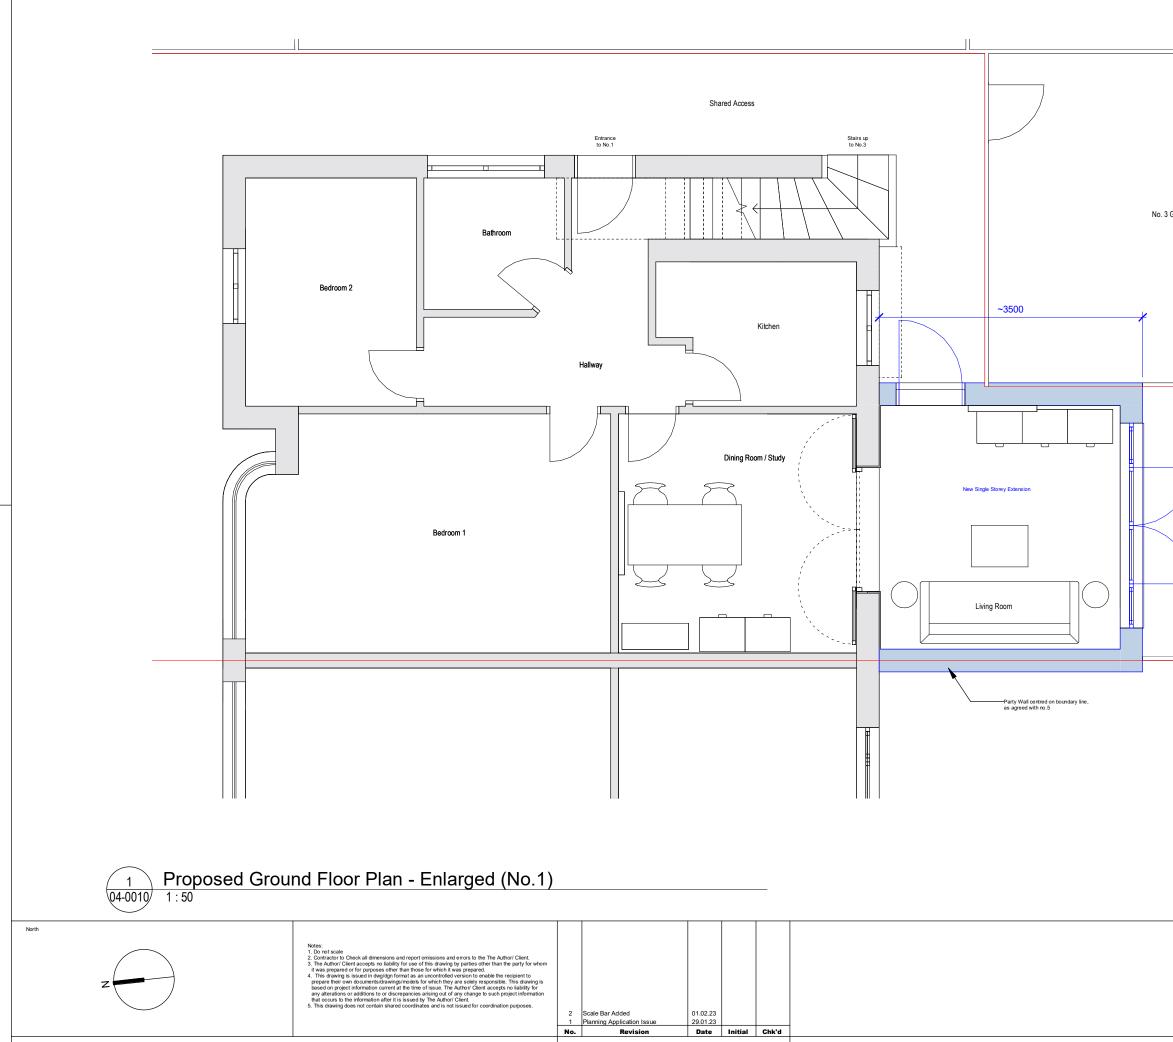

| Garden |                                                                                                                                                                                                                                                                       |
|--------|-----------------------------------------------------------------------------------------------------------------------------------------------------------------------------------------------------------------------------------------------------------------------|
|        | No. 1 Rear Garden                                                                                                                                                                                                                                                     |
|        | 0.5 0 0.5 1 1.5 2 2.5                                                                                                                                                                                                                                                 |
|        | SCALE 1:50 m   Doone Close, Tedd - Rear Extension   Proposed Plan - Enlarged - No. 1   Scale @A3 Status   Scale @A3 Status   Suitability Revision   1 : 50 For information   S2 - 2   Project Code Originator Zone Level Type Role Class. Number   1-00-ZZ-DR-02-0011 |